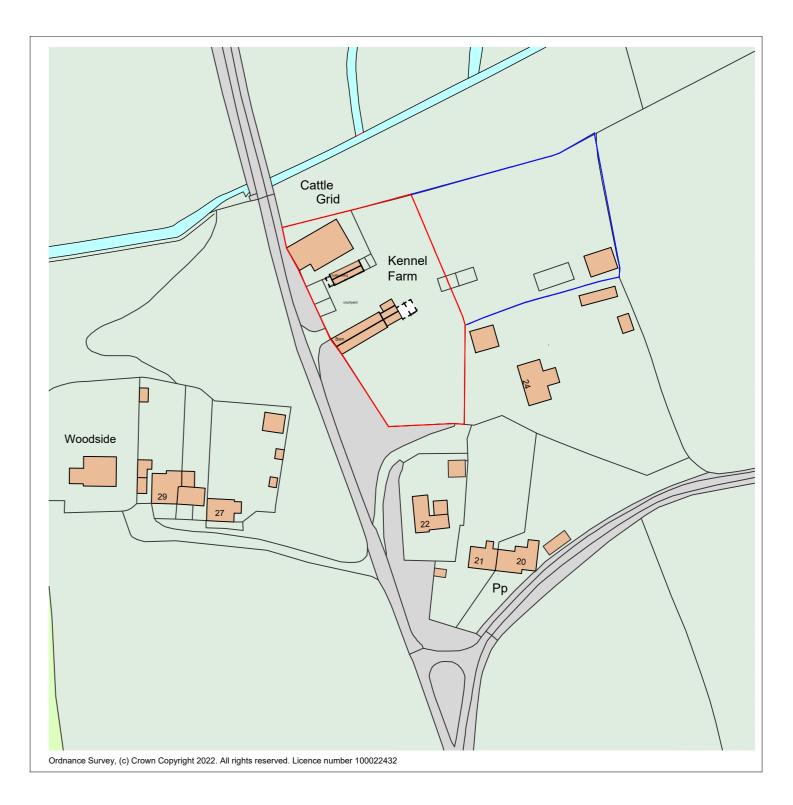

## SITE LOCATION 1 / 1250

A October 2022 Revised red line **EXISTING SITE** 

## Project

Mr Simon Barclay Kennel Farm Hanworth

| Scale     | 1:500 1:1250 |       | @ A2     |
|-----------|--------------|-------|----------|
| Job No.   | 0161         | 03    | Α        |
| Drawn by: | H and B      | Date: | May 2022 |