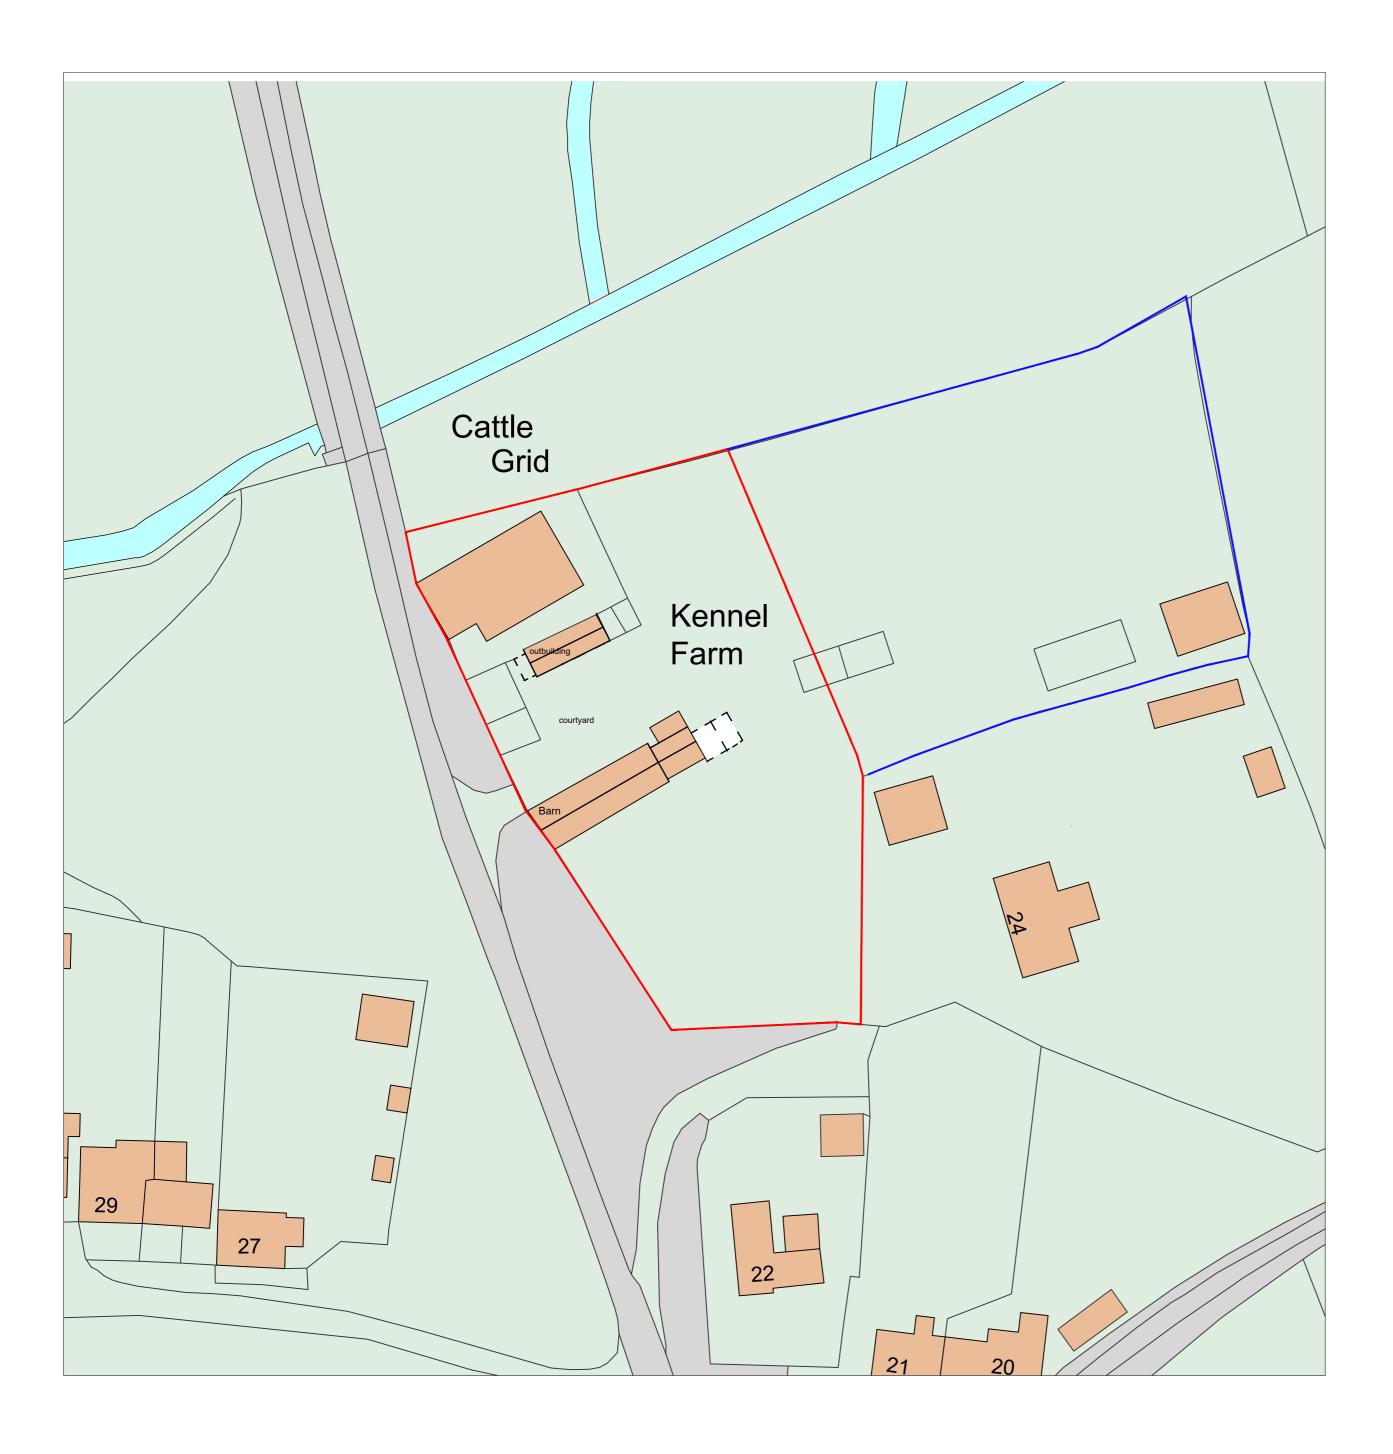

## SITE LOCATION 1 / 1250

A October 2022 Revised red line **EXISTING SITE** 

## Project

Mr Simon Barclay Kennel Farm Hanworth

| Scale     | 1:500 1:1250 |       | @ A2     |
|-----------|--------------|-------|----------|
| Job No.   | 0161         | 03    | Α        |
| Drawn by: | H and B      | Date: | May 2022 |