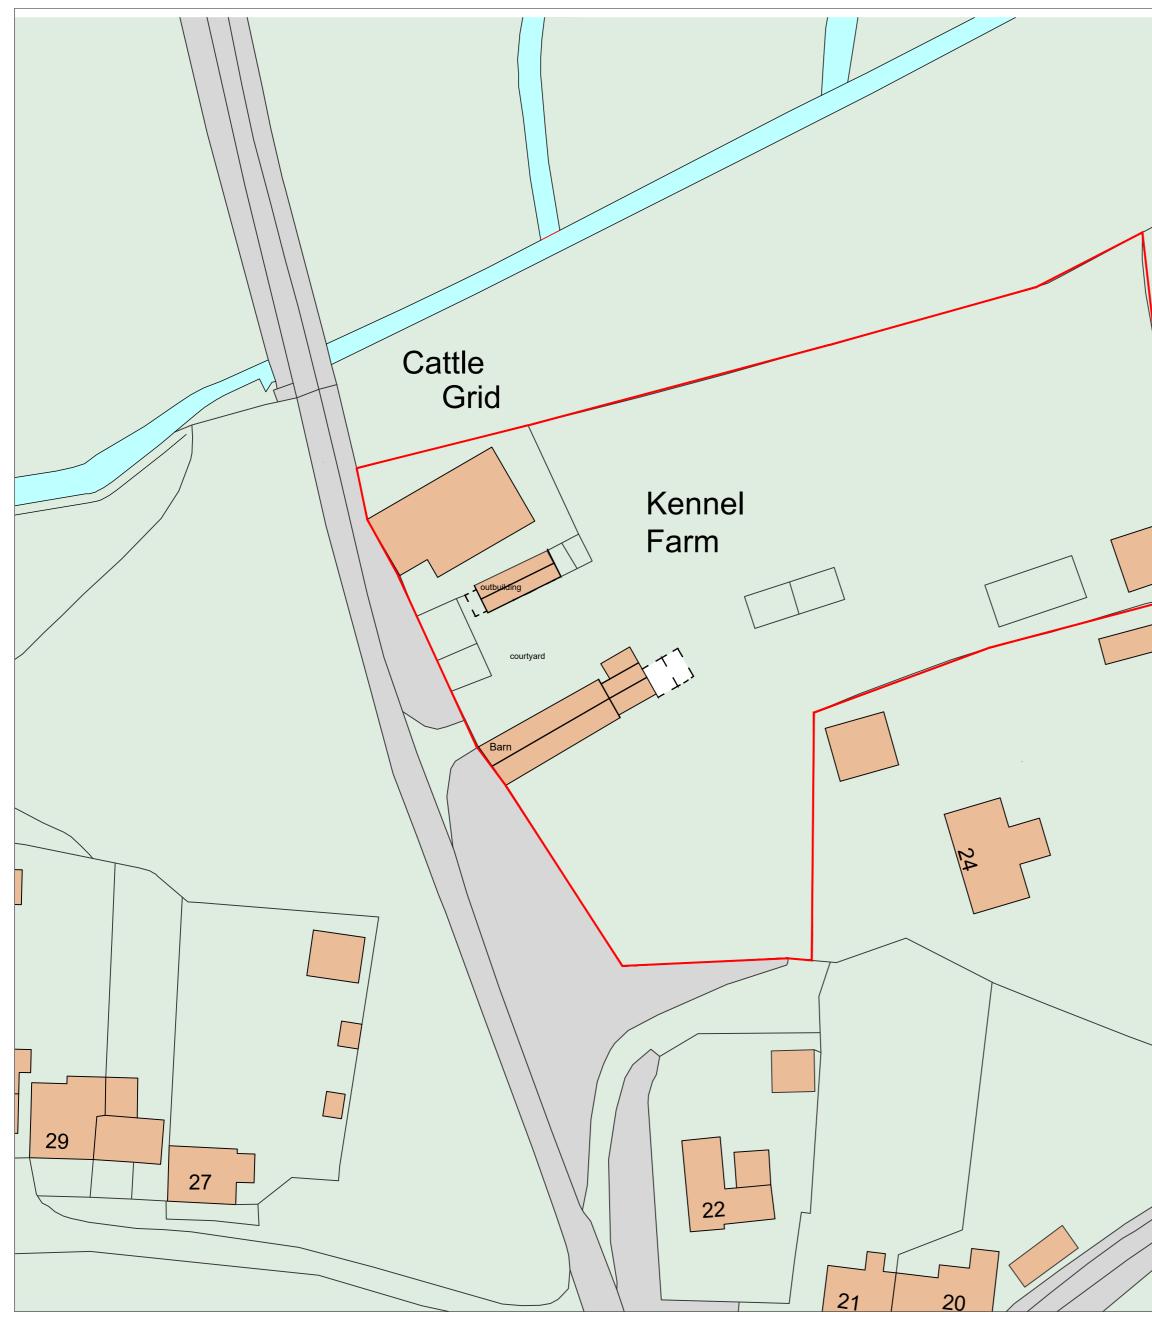

SITE PLAN 1 / 200

## EXISTING SITE

Howe and Boosey

28 Julian Road, Norwich, NR10 3QA Email: office@howeboosey.co.uk Website: howeboosey.co.uk Company Number 13511000 Incorporated 14th July 2021

Project

Mr Simon Barclay Kennel Farm Hanworth