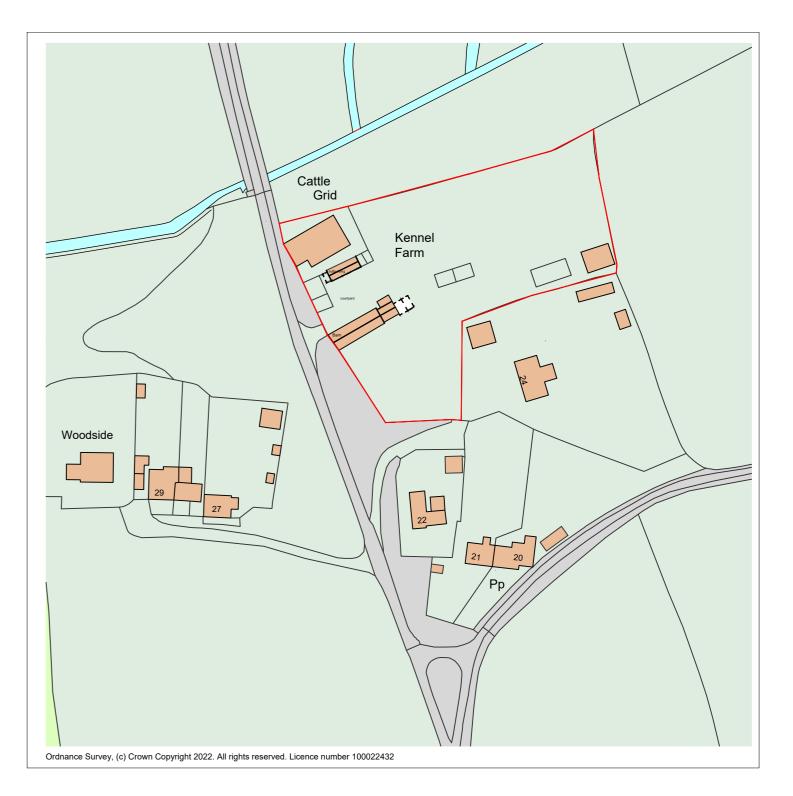

## SITE LOCATION 1 / 1250

## EXISTING SITE

Howe and Boosey

28 Julian Road, Norwich, NR10 3QA Email: office@howeboosey.co.uk Website: howeboosey.co.uk Company Number 13511000 Incorporated 14th July 2021

Project

Mr Simon Barclay Kennel Farm Hanworth