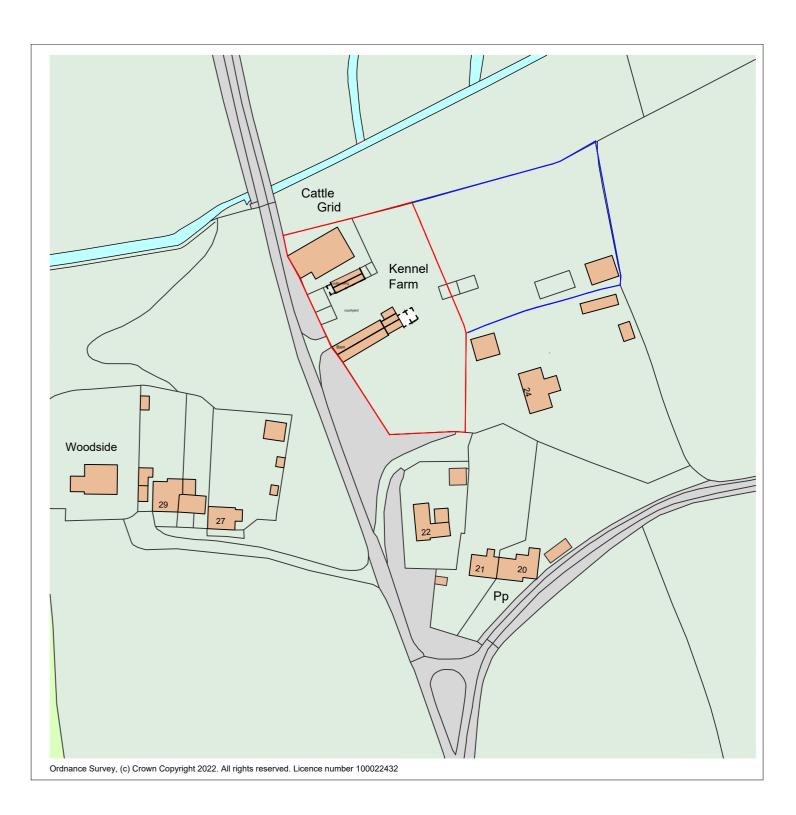

## SITE LOCATION 1 / 1250

B Oct 2022 Revised
A Sept 2022 Revised
SITE PROPOSED

## Project

Mr Simon Barclay Kennel Farm Hanworth Proposed Site Plan

| Scale     | 1:200 1:1250 |       | @ A2     |
|-----------|--------------|-------|----------|
| Job No.   | 0161         | 06    | В        |
| Drawn by: | H and B      | Date: | May 2022 |