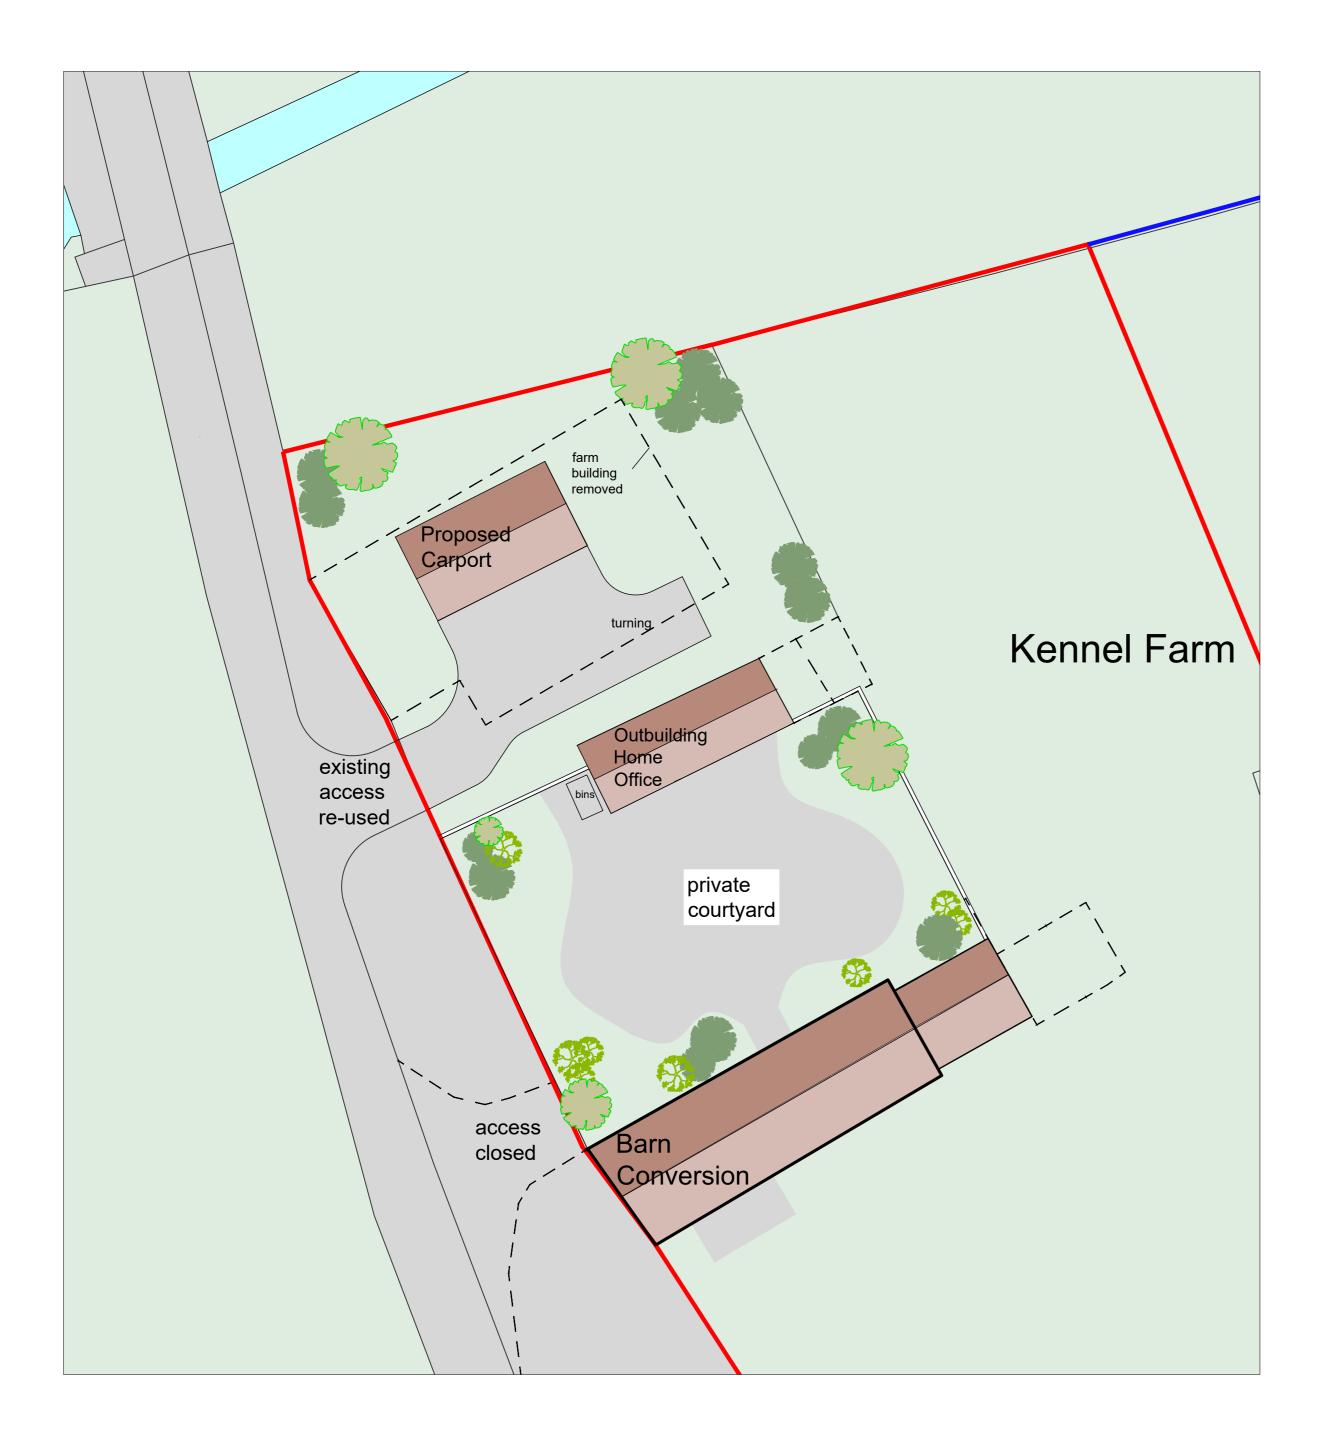

## Project

Mr Simon Barclay Kennel Farm Hanworth Proposed Site Plan

| Scale     | 1:200 1:1250 |       | @ A2     |
|-----------|--------------|-------|----------|
| Job No.   | 0161         | 06    | В        |
| Drawn by: | H and B      | Date: | May 2022 |