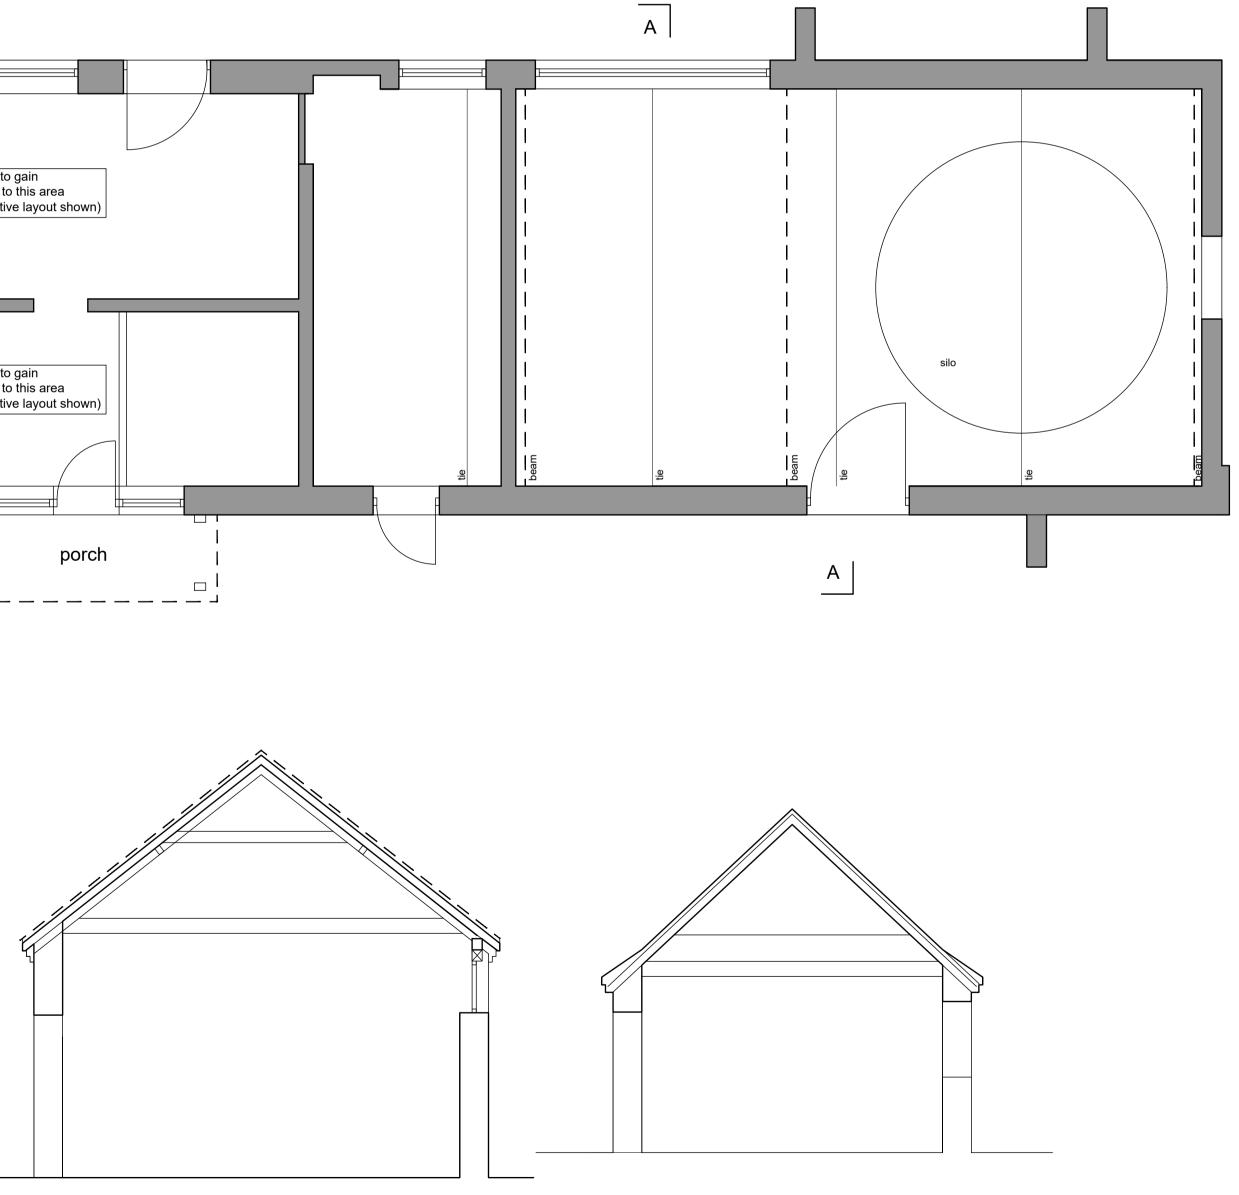

South Elevation

Section A - A (staggered)

East Elevation

North Elevation

West Elevation

| SURVEY PLANS                                                    |                                                                              |                                 |      |
|-----------------------------------------------------------------|------------------------------------------------------------------------------|---------------------------------|------|
| þ                                                               | Howe and Boosey<br>Architectural Services Ltd                                |                                 |      |
| Project                                                         | 28 Julian Road, No<br>Email: office@ho<br>Website: howe<br>/ Number 13511000 | weboosey.co.uk<br>eboosey.co.uk |      |
| Mr Simon Barcla<br>Kennel Farm<br>Hanworth<br>Existing Barn Flo | -                                                                            | levations                       |      |
| Scale                                                           | 1:50 1:100                                                                   |                                 | @ A1 |
|                                                                 |                                                                              |                                 |      |
| Job No.                                                         | 0161                                                                         | 01                              |      |