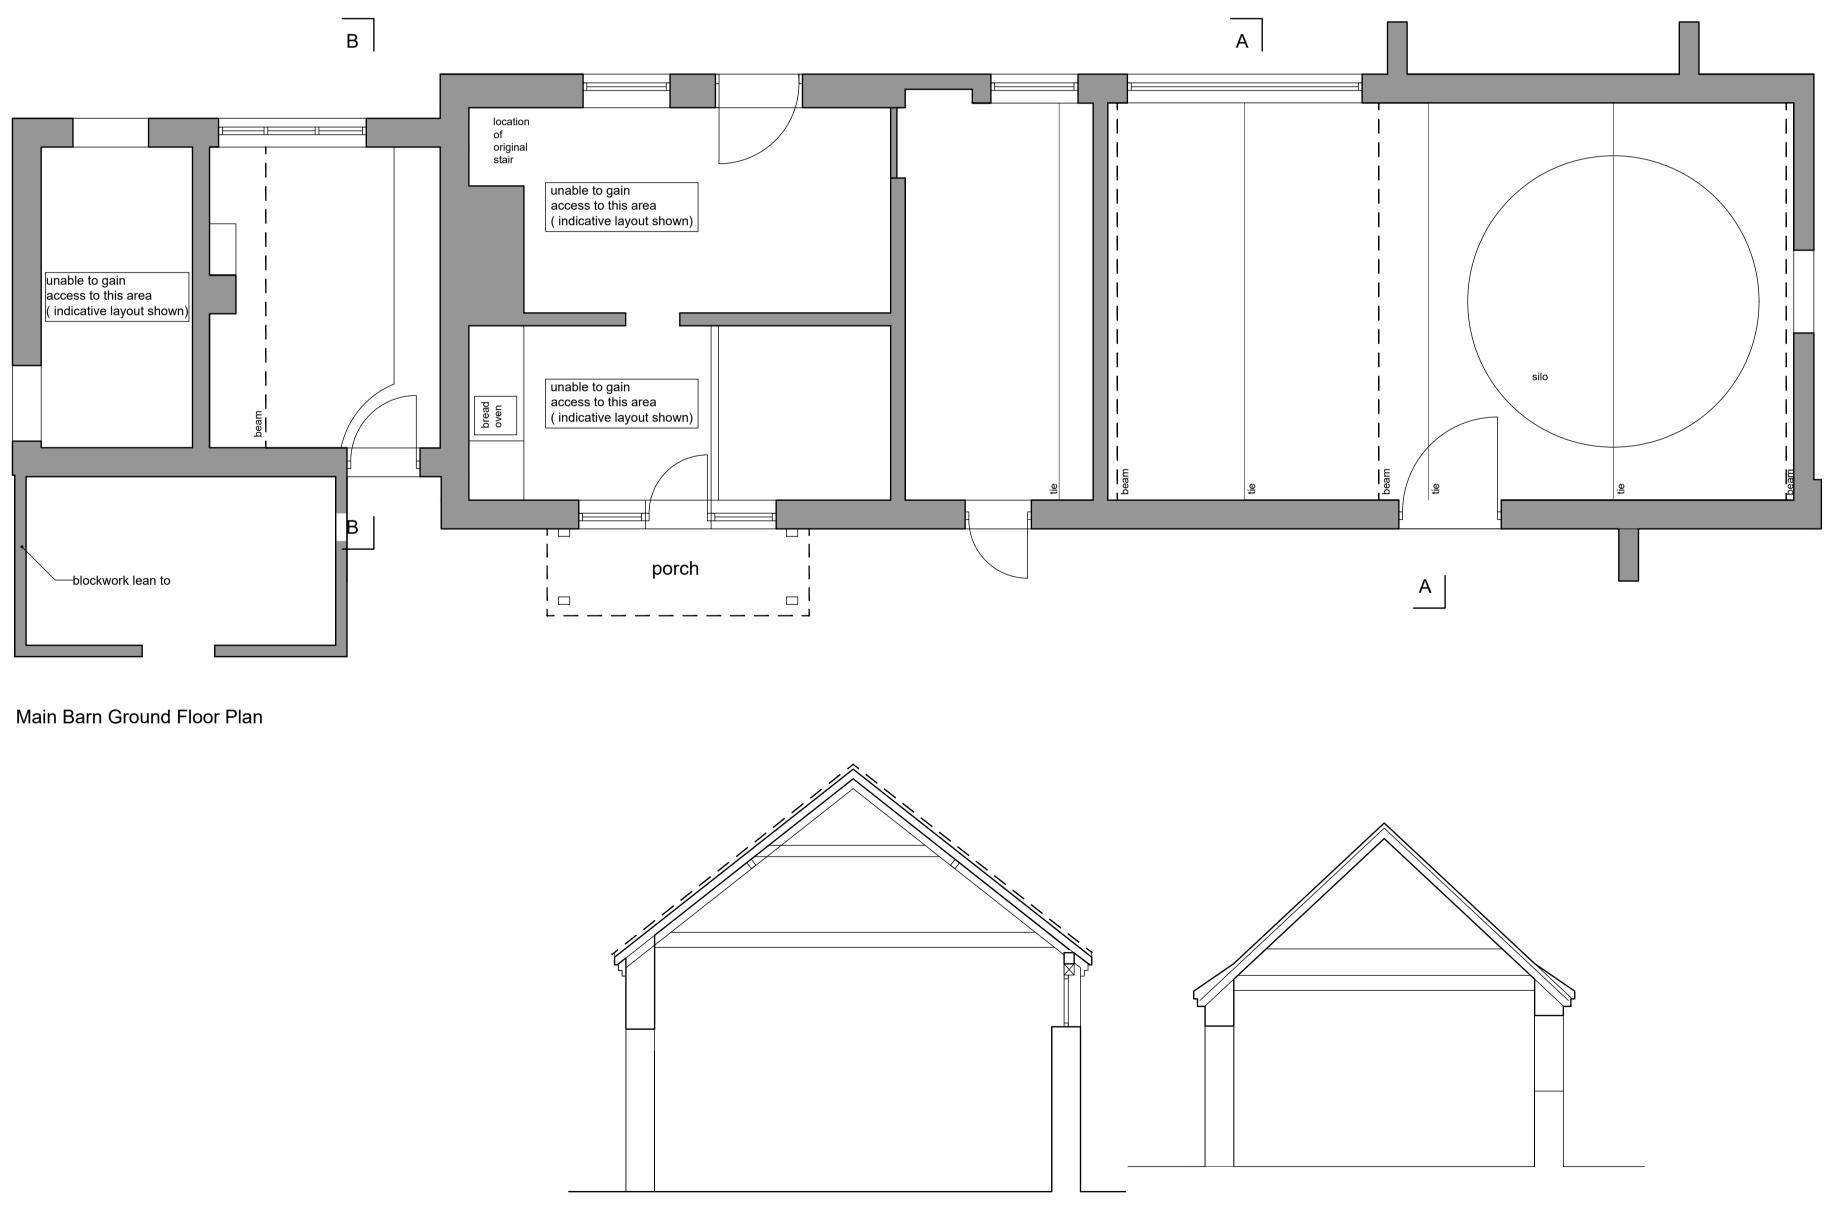

South Elevation

Section A - A (staggered)

East Elevation

North Elevation

West Elevation

| SURVEY PLANS                                                    |                                                                              |                                 |      |
|-----------------------------------------------------------------|------------------------------------------------------------------------------|---------------------------------|------|
| þ                                                               | Howe and Boosey<br>Architectural Services Ltd                                |                                 |      |
| Project                                                         | 28 Julian Road, No<br>Email: office@ho<br>Website: howe<br>/ Number 13511000 | weboosey.co.uk<br>eboosey.co.uk |      |
| Mr Simon Barcla<br>Kennel Farm<br>Hanworth<br>Existing Barn Flo | -                                                                            | levations                       |      |
| Scale                                                           | 1:50 1:100                                                                   |                                 | @ A1 |
|                                                                 |                                                                              |                                 |      |
| Job No.                                                         | 0161                                                                         | 01                              |      |