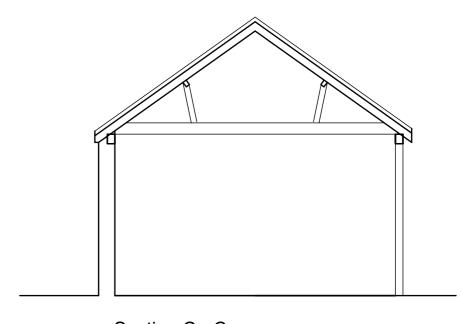

Section C - C

## Project

Mr Simon Barclay
Kennel Farm
Hanworth
Outbuilding

| Scale     | 1:50    |       | @ A2     |
|-----------|---------|-------|----------|
| Job No.   | 0161    | 02    |          |
| Drawn by: | H and B | Date: | May 2022 |