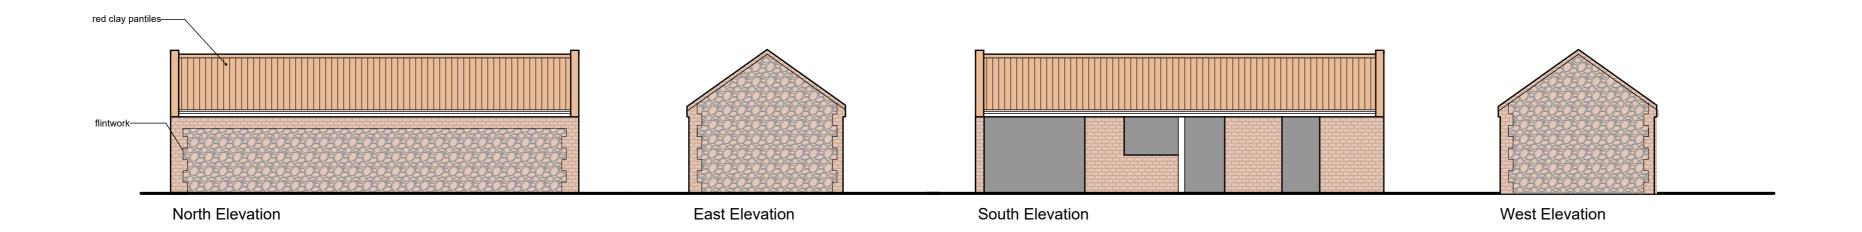

## Project

Mr Simon Barclay
Kennel Farm
Hanworth
Outbuilding

| Scale     | 1:50    |       | @ A2     |
|-----------|---------|-------|----------|
| Job No.   | 0161    | 02    |          |
| Drawn by: | H and B | Date: | May 2022 |