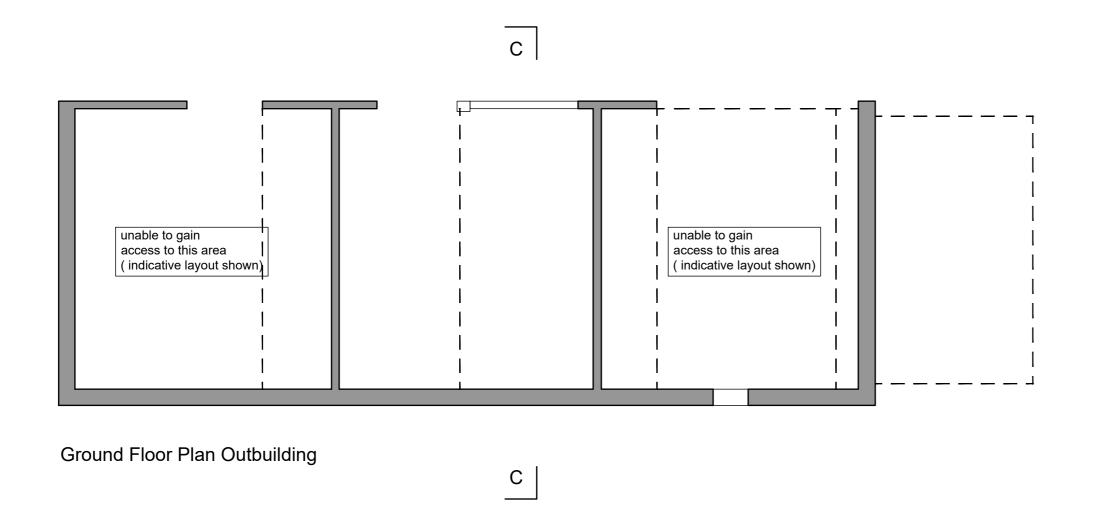

## Project

Mr Simon Barclay
Kennel Farm
Hanworth
Outbuilding

| Scale     | 1:50    |       | @ A2     |
|-----------|---------|-------|----------|
| Job No.   | 0161    | 02    |          |
| Drawn by: | H and B | Date: | May 2022 |