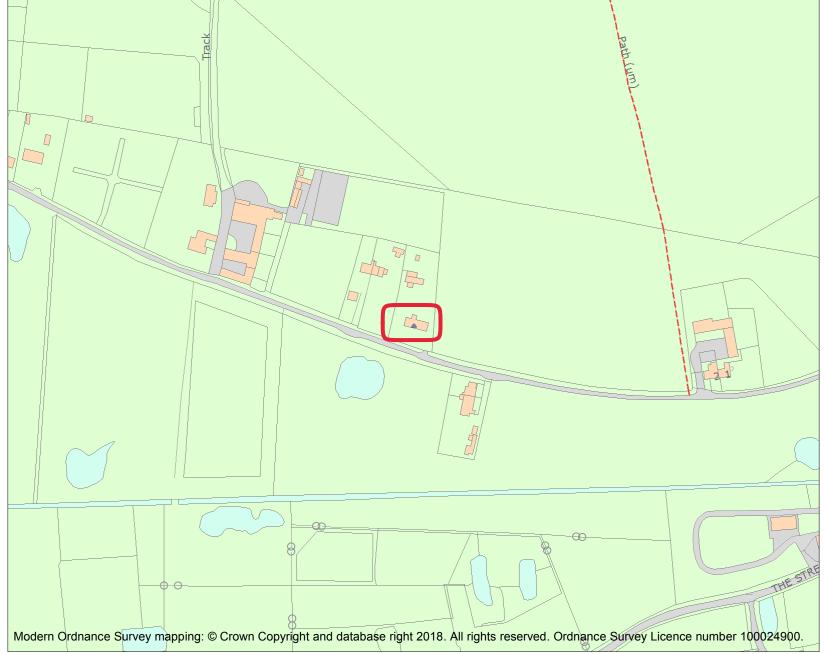

This is an A4 sized map and should be printed full size at A4 with no page scaling set.

Name: NUTMEG COTTAGE

Heritage Category:

Listing 1049887

List Entry No :

Grade:

County: Norfolk

District: North Norfolk

This map was delivered electronically and when printed may not be to scale and may be subject to distortions.

**List Entry NGR:** TG 20129 32423

**Map Scale:** 1:2500

Print Date: 4 October 2022

HistoricEngland.org.uk