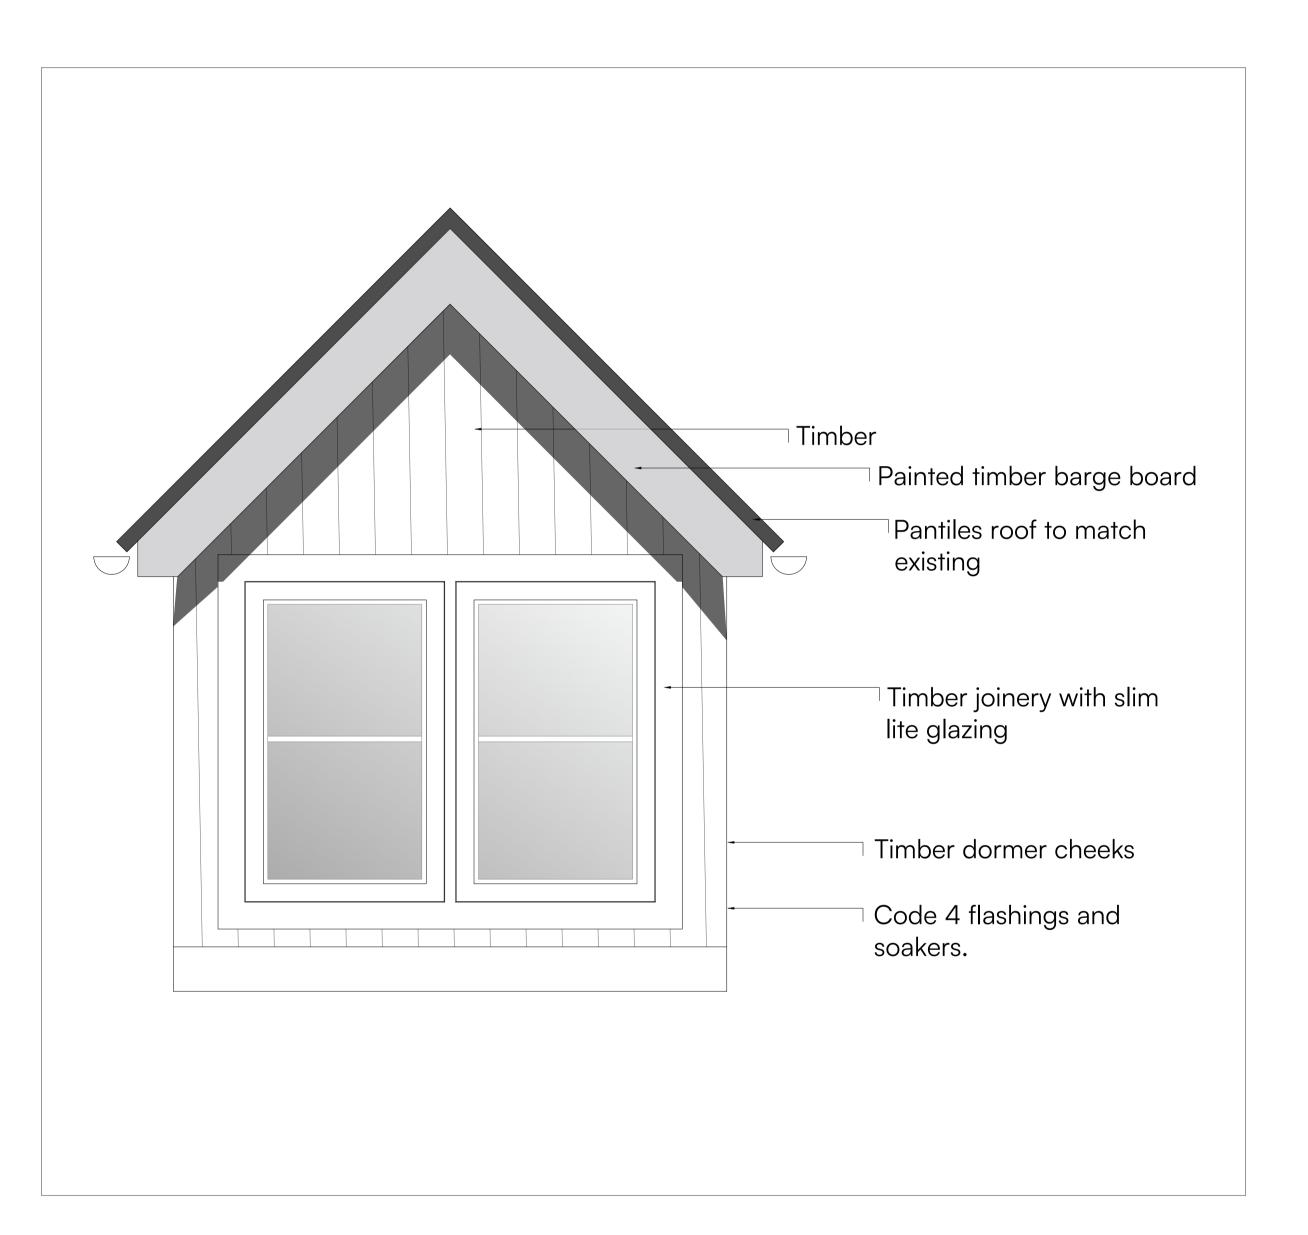

Proposed dormer joinery details

Scale 1:10

Belton St ● Stamford ● PE9 2EF

**Phone:** 01780 482483 Email: mail@rtkuk.com

Website: www.rtkuk.com RICS

Revision/Issue Notes:

Issue Date: By: 20.07.22 ER

**Project Name:** 

16 Robb's Lane Lowick

Project Address:

16 Robb's Lane Lowick Kettering, NN14 3BE

Mr and Mrs Hall

| Drg No: | Revis |
|---------|-------|
| 004     |       |
|         | 0 0 4 |

Drawing Title:

Proposed Joinery Details

Scale: 1:10 Drawn: ER Checked: RT

Issue:

**PLANNING** 

Paper size:

@A1

Drawing to be scaled for planning purposes only. All dimensions to be verified on site. All drawings are the copyright of RTK Stamford Ltd.