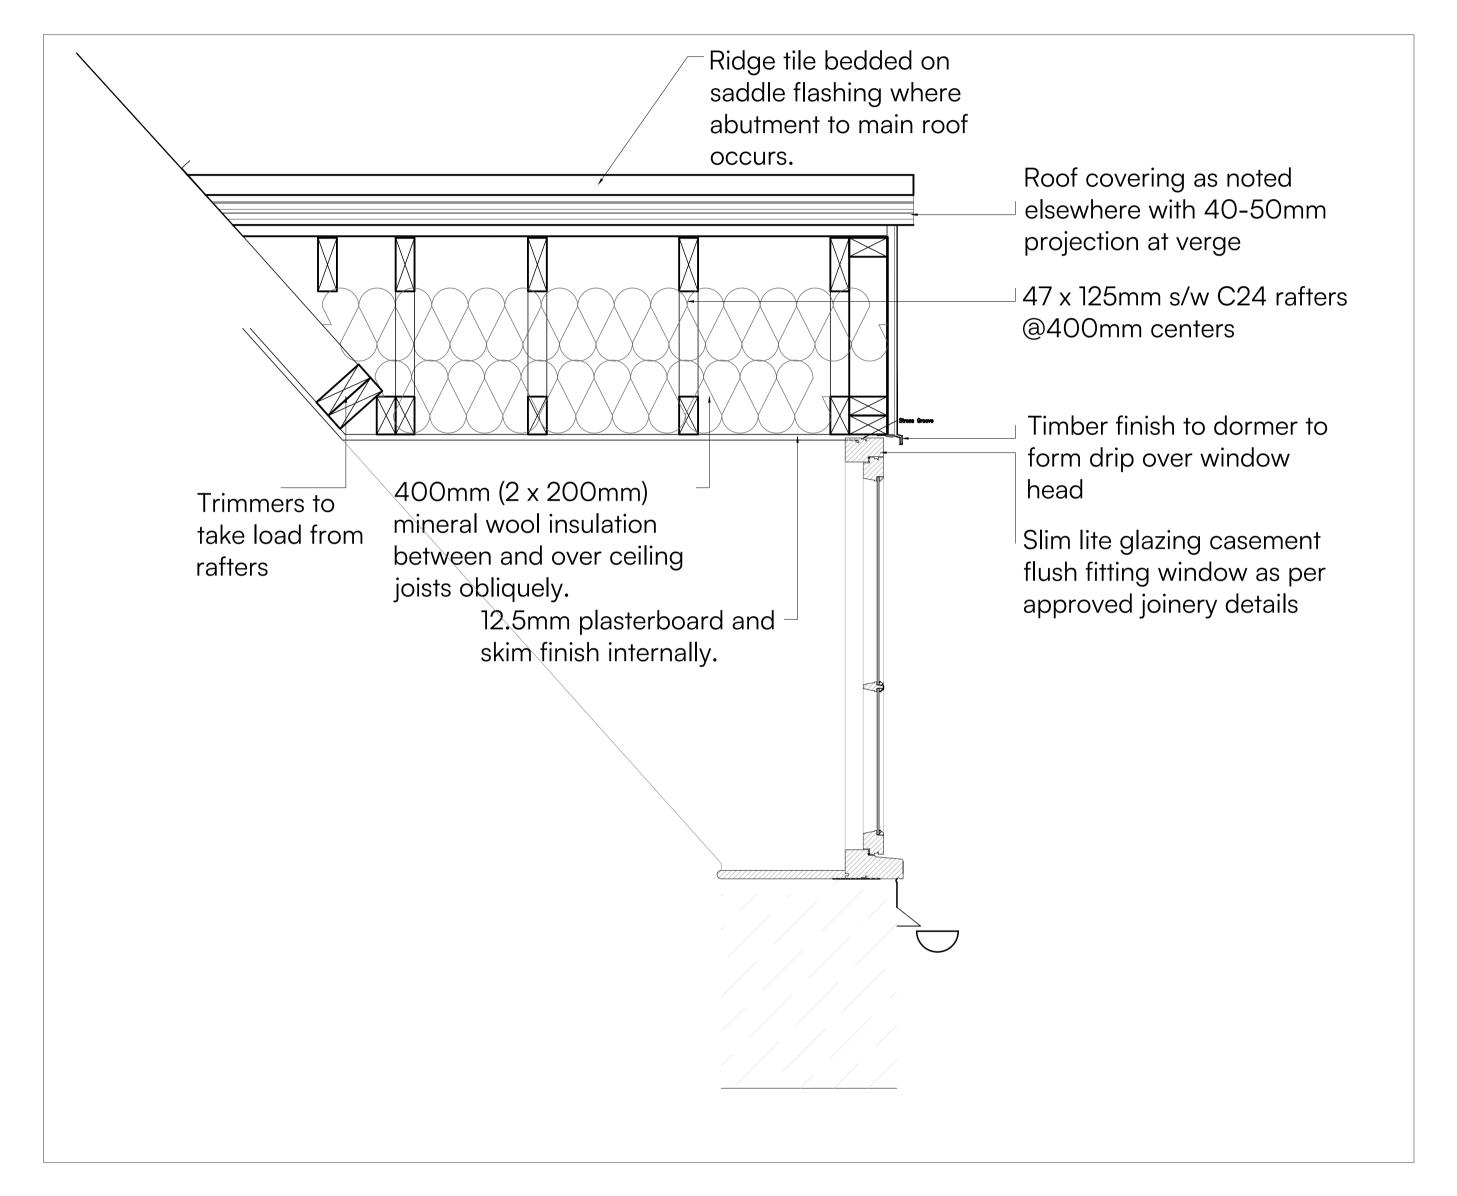

Proposed dormer joinery details

Scale 1:10

Belton St ● Stamford ● PE9 2EF

**Phone:** 01780 482483 Email: mail@rtkuk.com

Website: www.rtkuk.com RICS

Revision/Issue Notes:

Issue Date: By: 20.07.22 ER

**Project Name:** 

16 Robb's Lane Lowick

Project Address:

16 Robb's Lane Lowick Kettering, NN14 3BE

Mr and Mrs Hall

| Drg No: | Revis |
|---------|-------|
| 004     |       |
|         | 0 0 4 |

Drawing Title:

Proposed Joinery Details

Scale: 1:10 Drawn: ER Checked: RT

Issue:

**PLANNING** 

Paper size:

@A1

Drawing to be scaled for planning purposes only. All dimensions to be verified on site. All drawings are the copyright of RTK Stamford Ltd.