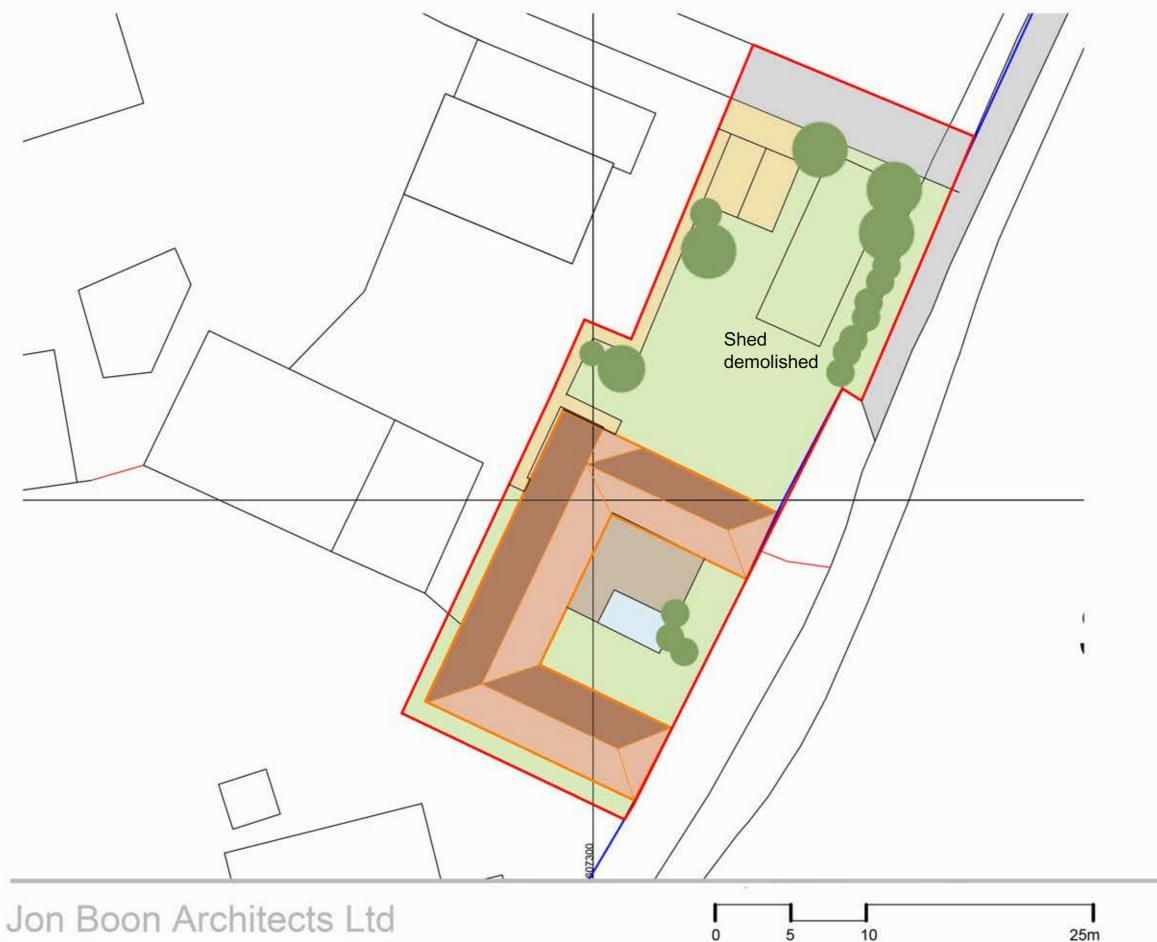

## Schedule of Areas:

(m2) Current ownership Application area 816 Proposed building 212

## Revisions:

A Application area amended 06.12.21

Strawberry Hall, Willisham, IP8 4SJ Client: Mr D Palmer

Cottages Site Plan - proposed 21-227 SK12A | 29-11-21 | A3 | 1:250

The Enterprise Centre University Drive Norwich NR4 7TJ