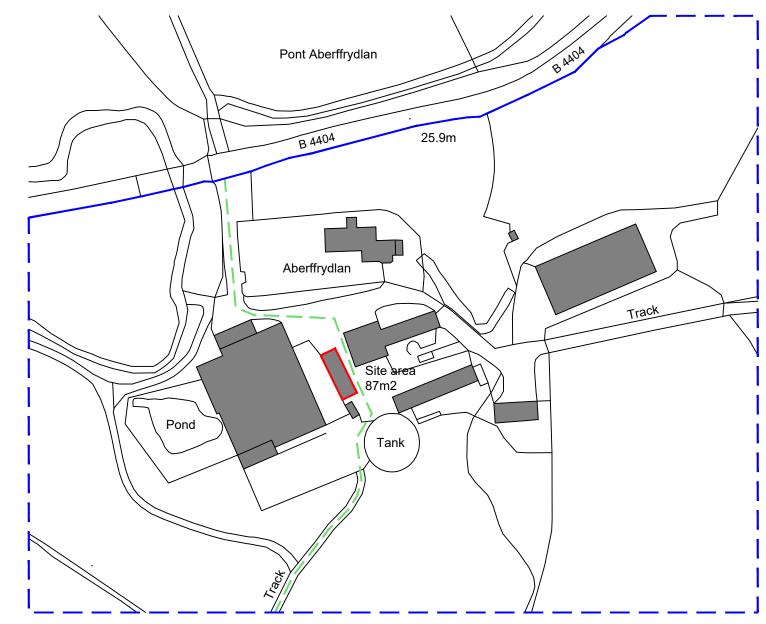

0m 10m 20m 30m 40m 50m

Ordnance Survey, (c) Crown Copyright 2022. All rights reserved. Licence number 100022432

|                       |                            |                                                                       |                                                     | NERS.                  |        |                    | 1-     |
|-----------------------|----------------------------|-----------------------------------------------------------------------|-----------------------------------------------------|------------------------|--------|--------------------|--------|
| -                     | -                          | n                                                                     |                                                     |                        | 1      | Date<br>year/mm/dd | By<br> |
|                       |                            |                                                                       |                                                     |                        |        |                    |        |
|                       | I                          |                                                                       |                                                     |                        |        |                    | )      |
|                       |                            | F<br>F<br>8                                                           | Rog<br>Parr                                         | Jer<br>'y<br>ers       |        |                    |        |
|                       | F                          | 8                                                                     | Partn                                               | <b>Jer</b><br>Y<br>ers | omme   | rical              |        |
| Proj                  |                            | Residenti                                                             | Partn                                               | ultural - Co           | -<br>- | rical              |        |
|                       |                            | Residenti                                                             | al - Agricu                                         | ultural - Co           | pomme  | rical              |        |
|                       | ect                        | Residenti<br>Proposed<br>Location                                     | al - Agricu<br>d Biomass Be<br>Plan                 | ultural - Co           |        |                    |        |
| Drav                  | ect<br>ving Title<br>ation | Residenti<br>Proposed<br>Location                                     | al - Agricu<br>d Biomass Be<br>Plan                 | ultural - Co           |        |                    |        |
| Drav                  | ect<br>ving Title<br>ation | Residenti<br>Proposed<br>Location                                     | al - Agricu<br>d Biomass Bo<br>Plan<br>dlan, Machyn | ultural - Co           |        |                    |        |
| Drav<br>Loca<br>Clier | ect<br>ving Title<br>ation | Residenti<br>Proposed<br>Location<br>Aberffryd<br>Hugh Hu<br>1:1250 @ | al - Agricu<br>d Biomass Bo<br>Plan<br>dlan, Machyn | ultural - Co           |        |                    |        |