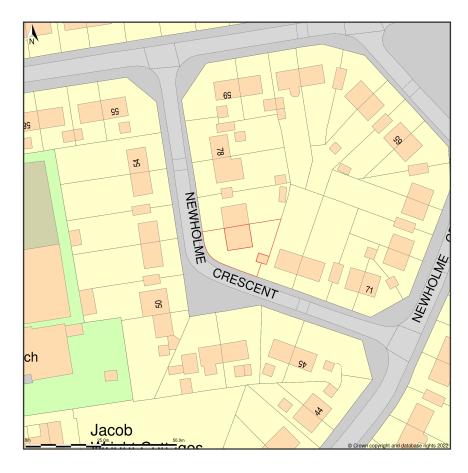

## 75, Newholme Crescent, Evenwood, Durham, DL14 9RZ

Site Plan shows area bounded by: 415348.13, 525369.47 415489.55, 525510.89 (at a scale of 1:1250), OSGridRef: NZ15412544. The representation of a road, track or path is no evidence of a right of way. The representation of features as lines is no evidence of a property boundary.

Produced on 17th Oct 2022 from the Ordnance Survey National Geographic Database and incorporating surveyed revision available at this date. Reproduction in whole or part is prohibited without the prior permission of Ordnance Survey. © Crown copyright 2022. Supplied by https://www.buyaplan.co.uk digital mapping a licensed Ordnance Survey partner (100053143). Unique plan reference: #00770344-D65417