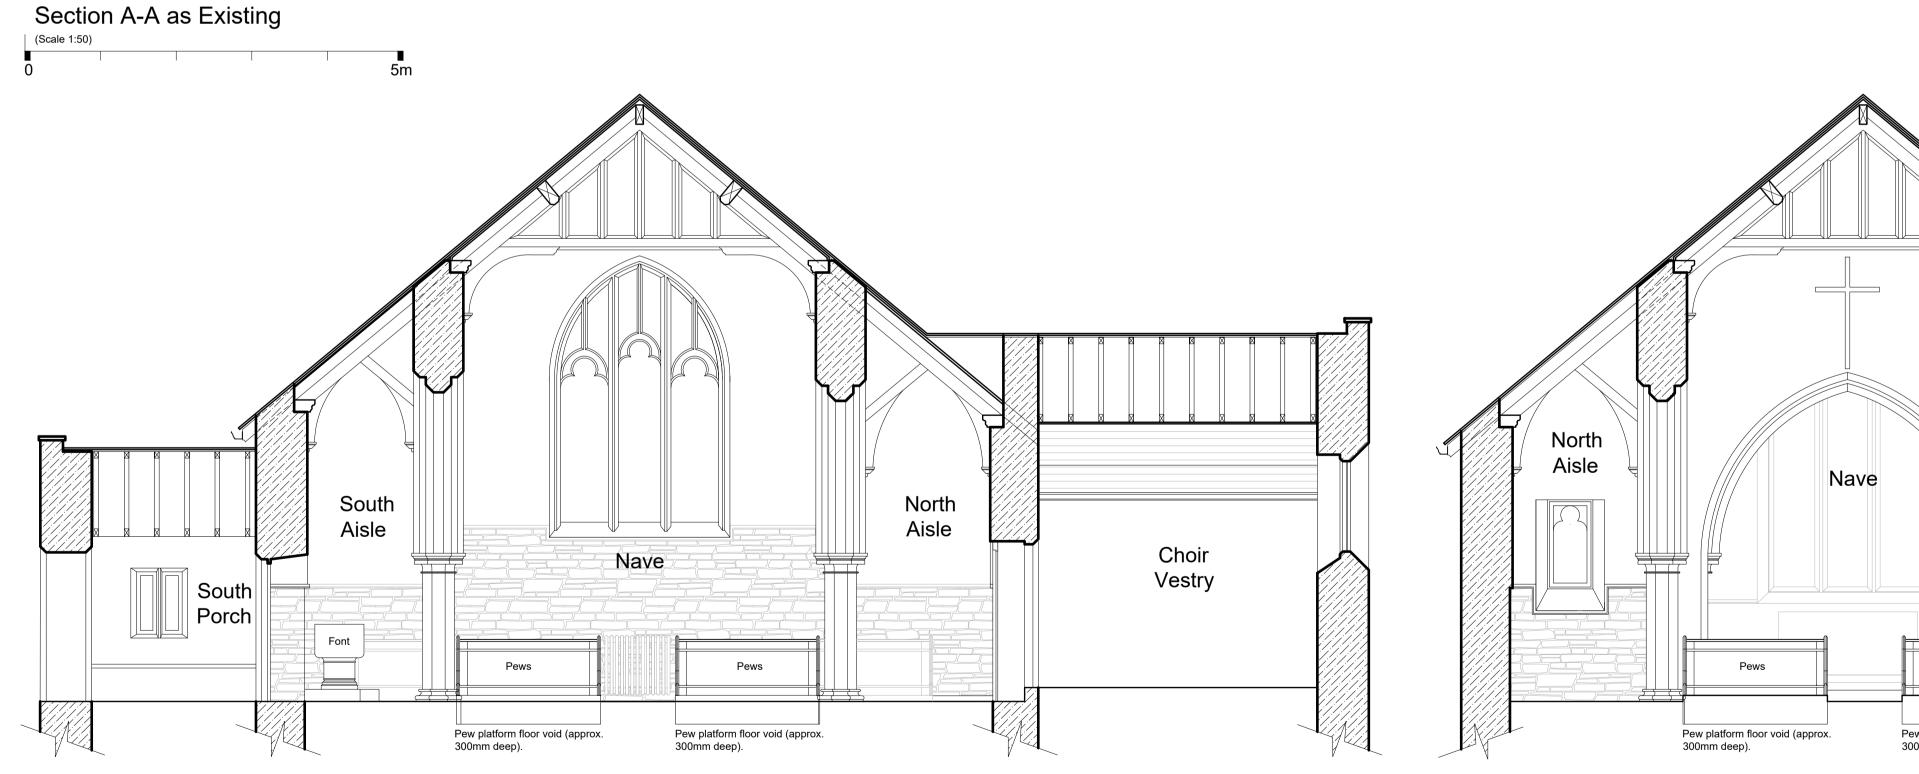

Section B-B as Existing
(Scale 1:50)

East Elevation of Vestry as Existing
(Scale 1:50)

Tom Crooks Architecture Ltd. 7 Moorland Road, Hathersage, Hope Valley, Derbyshire, S32 1BH T: 01433 440 466 🗅 E: info@tomcrooksarchitecture.co.uk