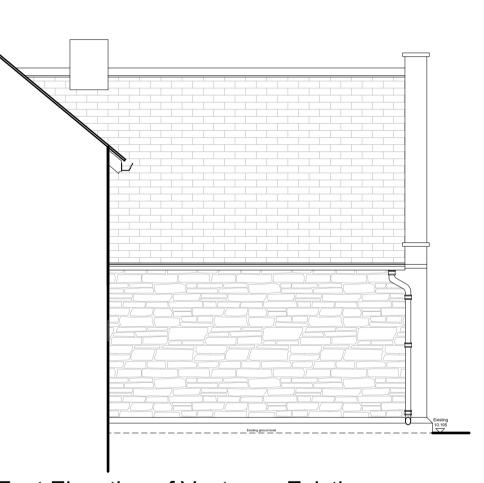

Section B-B as Existing
(Scale 1:50)

East Elevation of Vestry as Existing
(Scale 1:50)

Tom Crooks Architecture Ltd. 7 Moorland Road, Hathersage, Hope Valley, Derbyshire, S32 1BH T: 01433 440 466 🗅 E: info@tomcrooksarchitecture.co.uk