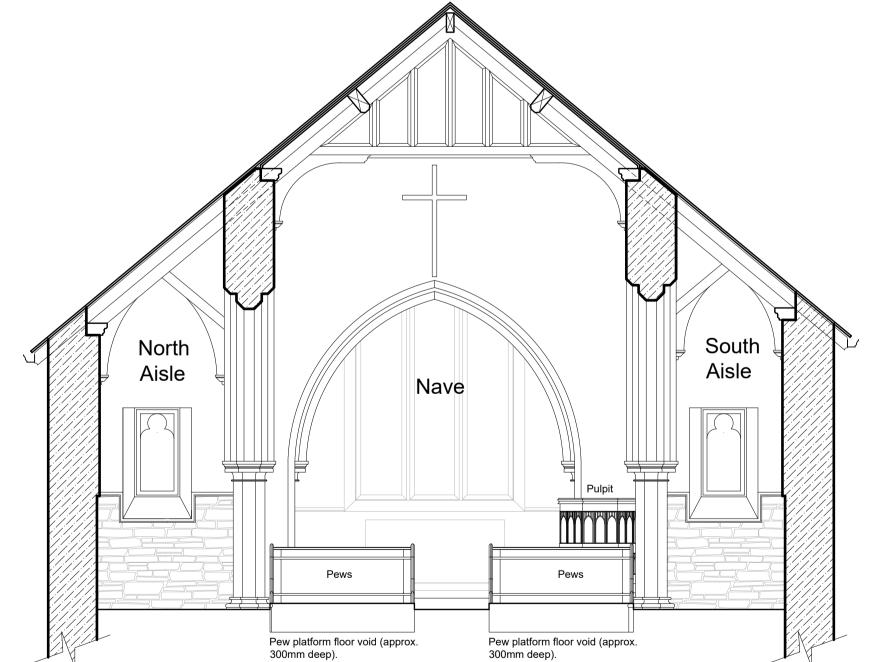

Section B-B as Existing
(Scale 1:50)







East Elevation of Vestry as Existing
(Scale 1:50)

Tom Crooks Architecture Ltd. 7 Moorland Road, Hathersage, Hope Valley, Derbyshire, S32 1BH T: 01433 440 466 🗅 E: info@tomcrooksarchitecture.co.uk

## Client:

PCC of St. Mary the Virgin Church, Hook

## Job Title:

Proposed Church Development Project at St. Mary's Church, Hook, Goole Phase 1

## **Drawing Title:**

Church Sections as Existing

| Scale:<br>1:50 @ A1 | Drawn By:<br>TJC | Date:<br>May 2020 |
|---------------------|------------------|-------------------|
| Job No:             | Drawing No:      | Revision No:      |
| HGSM03              | E/02             | С                 |

Section C-C as Existing
(Scale 1:50)