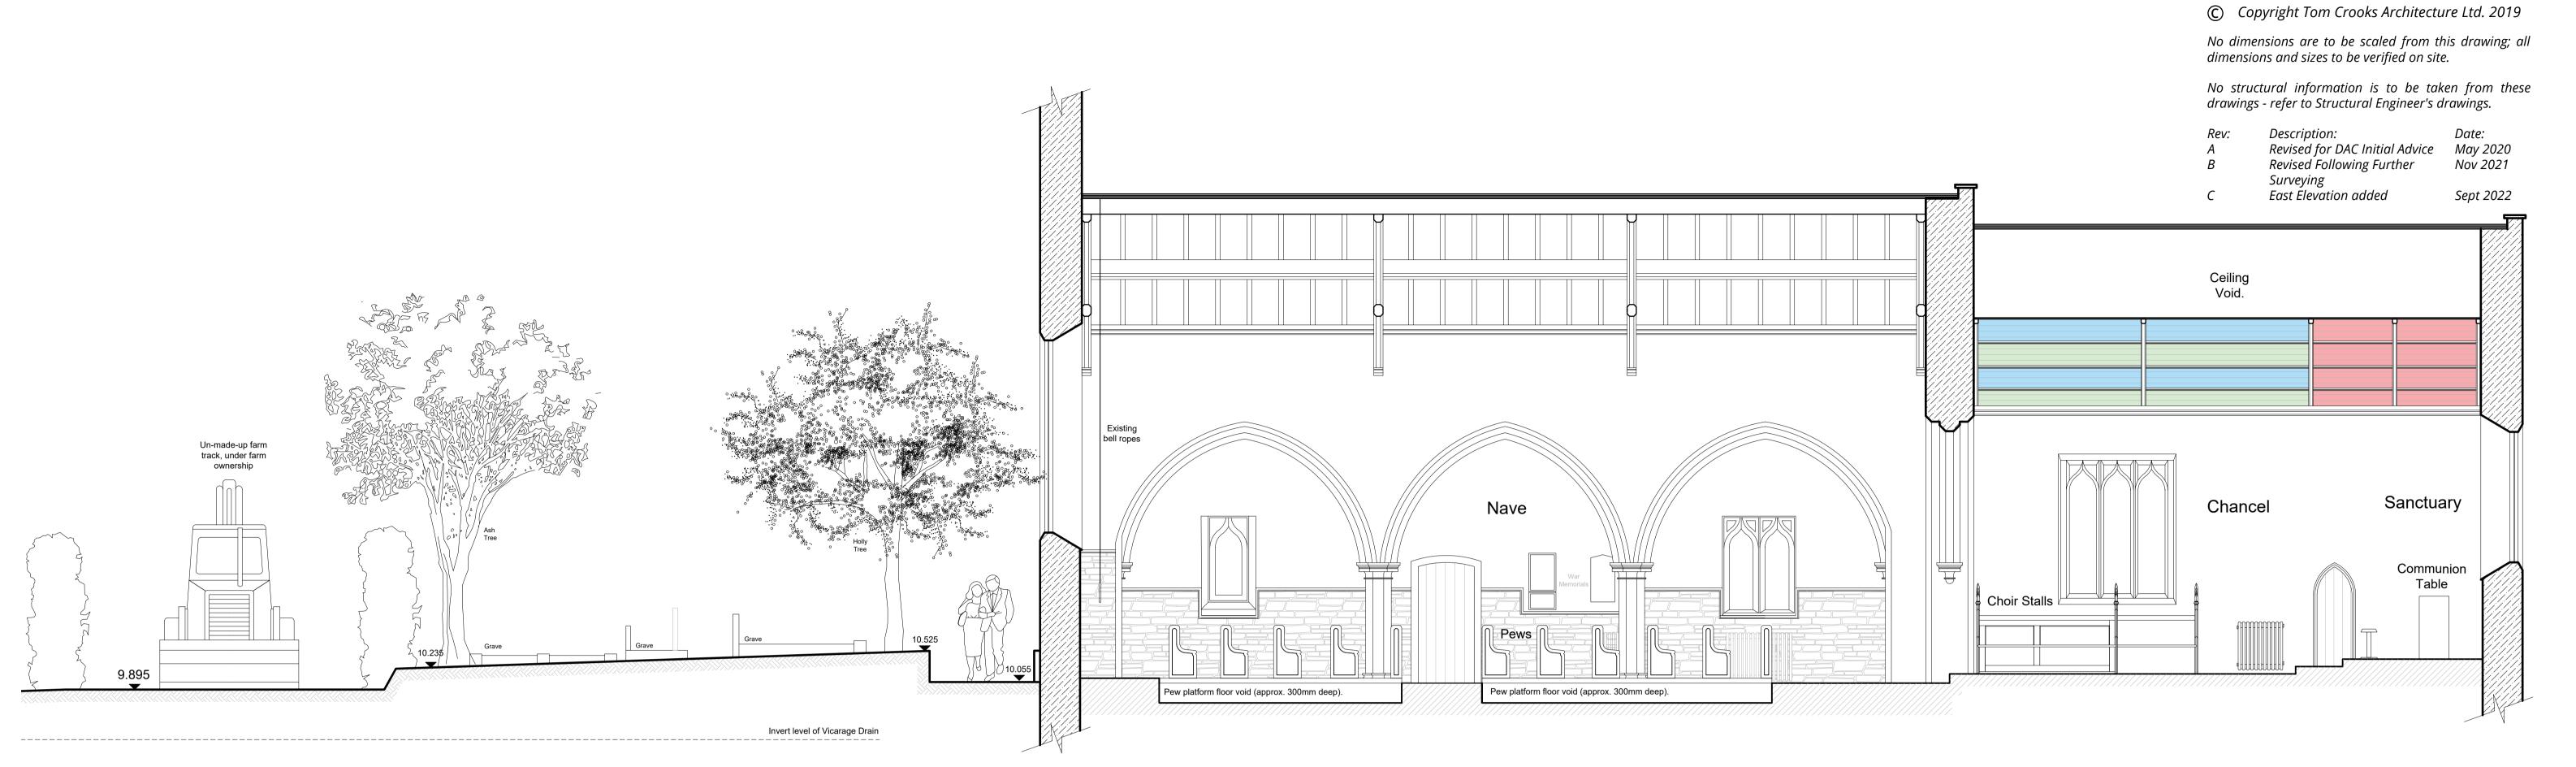

## **Drawing Title:**

Church Sections as Existing

| Scale:<br>1:50 @ A1 | Drawn By:<br>TJC | Date:<br>May 2020 |
|---------------------|------------------|-------------------|
| Job No:             | Drawing No:      | Revision No:      |
| HGSM03              | E/02             | С                 |