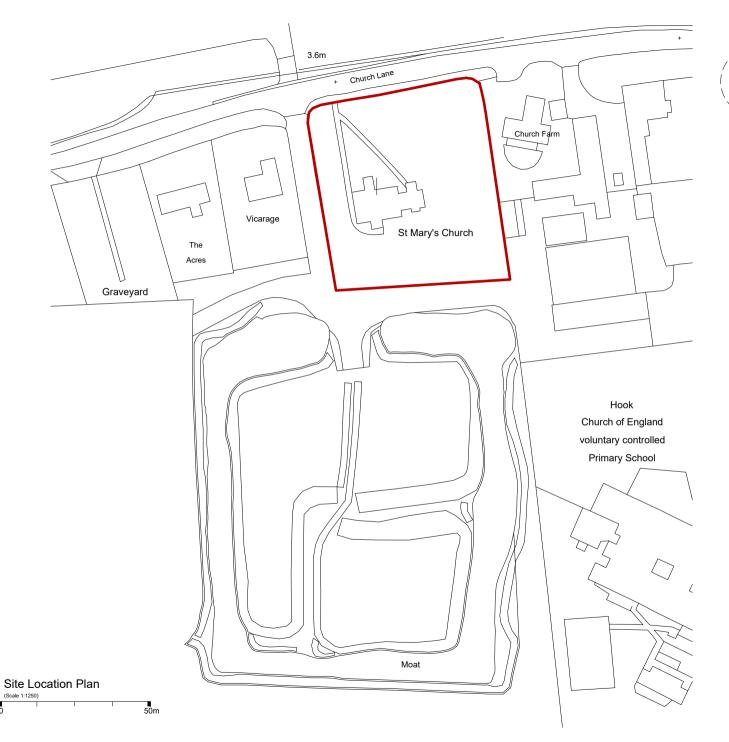

## Client:

PCC of St. Mary the Virgin Church, Hook

## Job Title:

Proposed Church Development Project at St. Mary's Church, Hook, Goole Phase 1

## **Drawing Title:**

Site Location Plan

 Scale:
 Drawn By:
 Date:

 1:1250 @ A4
 TJC
 May 2020

Job No: Drawing No:

rawing No: Revision No:

HGSM03

L/01