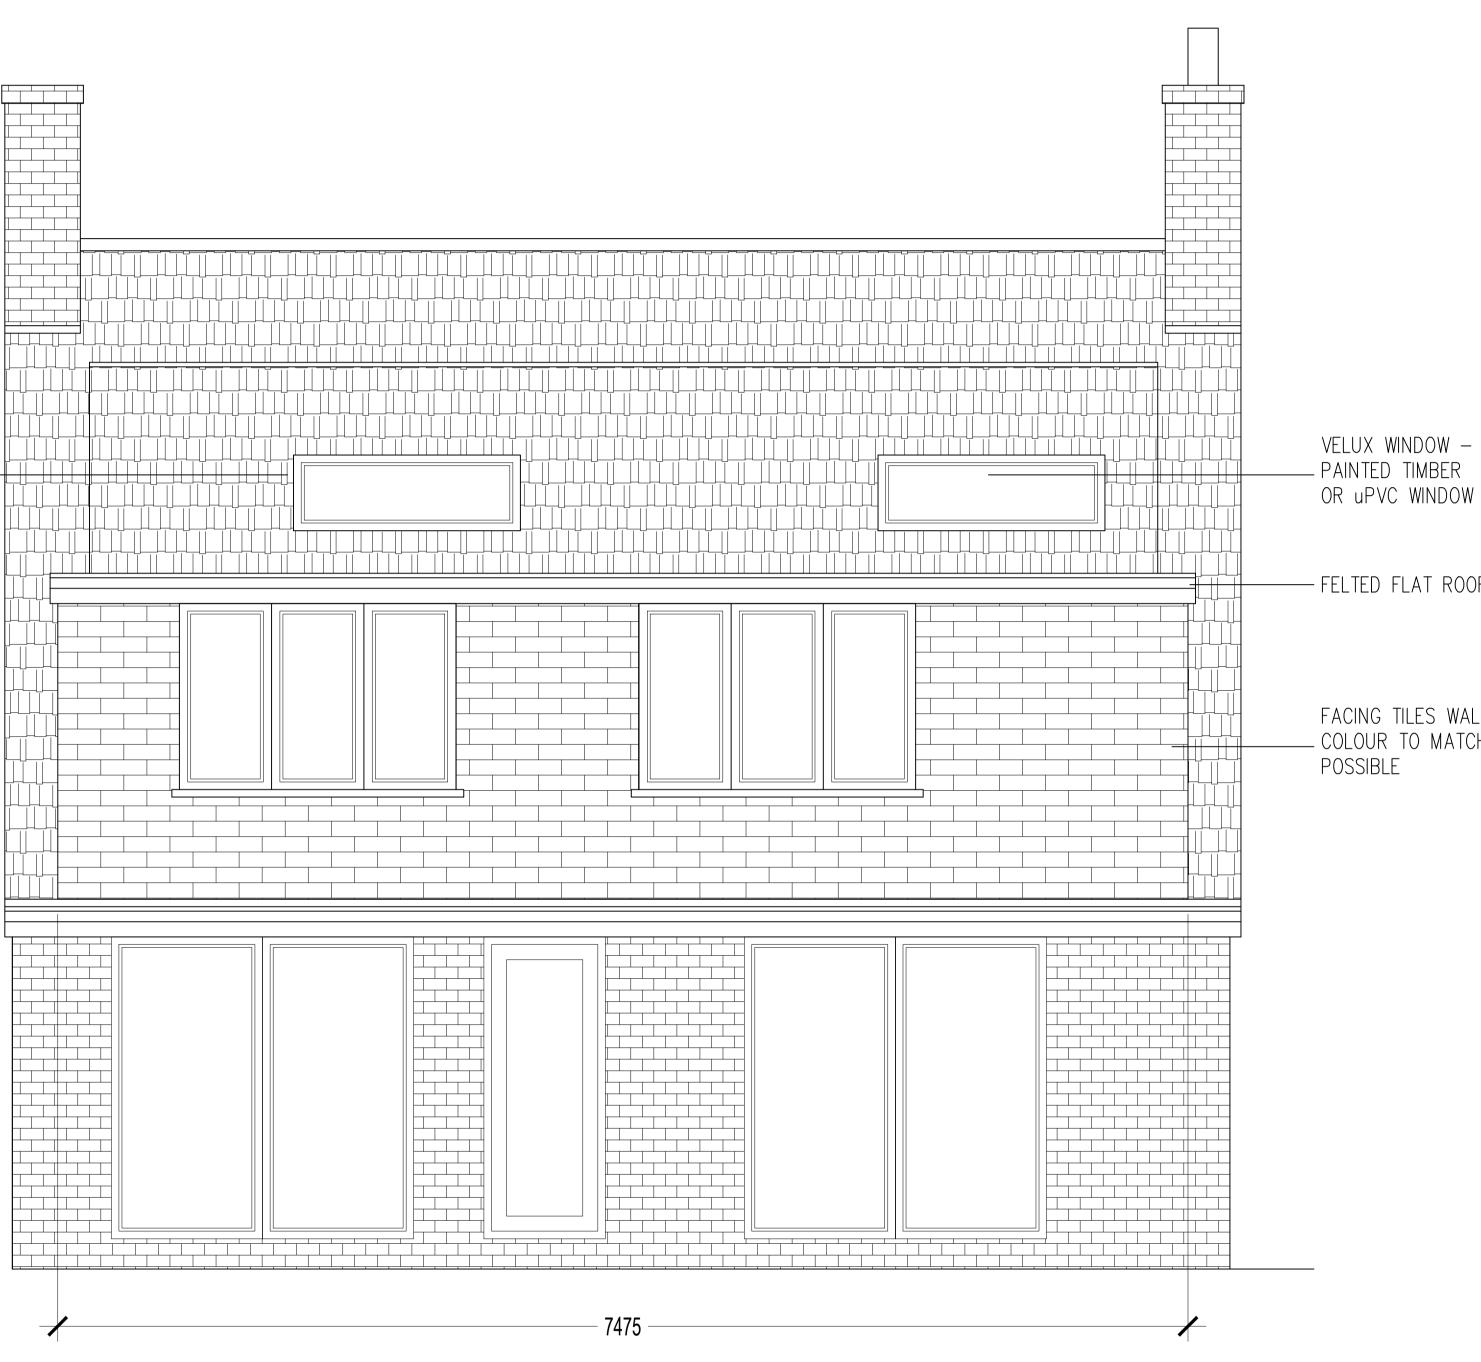

<u>1:25</u>

VELUX WINDOW – PAINTED

OR uPVC WINDOW

TIMBER

|  | Client  | SCRUMPERS REST GLASTONBURY RD WEST PENNARD BA6 8NH | RE | V | DESCRIPTION | DATE | ENG | NOTES - All dimensions to be confirmed on site before commencing work. |
|--|---------|----------------------------------------------------|----|---|-------------|------|-----|------------------------------------------------------------------------|
|  |         | PROPOSED FIRST FLOOR<br>REAR EXTENSION             |    |   |             |      |     |                                                                        |
|  | Drawing | Proposed Rear Elevation                            |    |   |             |      |     |                                                                        |
|  |         |                                                    |    |   |             |      |     |                                                                        |
|  | Date    | 09.27.2022 3 1:25 @A1                              |    |   |             |      |     |                                                                        |
|  | Drawn   | XX Pappoved XX Engineer                            |    |   |             |      |     |                                                                        |

PROPOSED REAR ELEVATION

LEGEND

- FELTED FLAT ROOF EXTENSION

FACING TILES WALLS TO REAR + SIDE ELEVATIONS -- COLOUR TO MATCH EXISTING AS CLOSELY AS