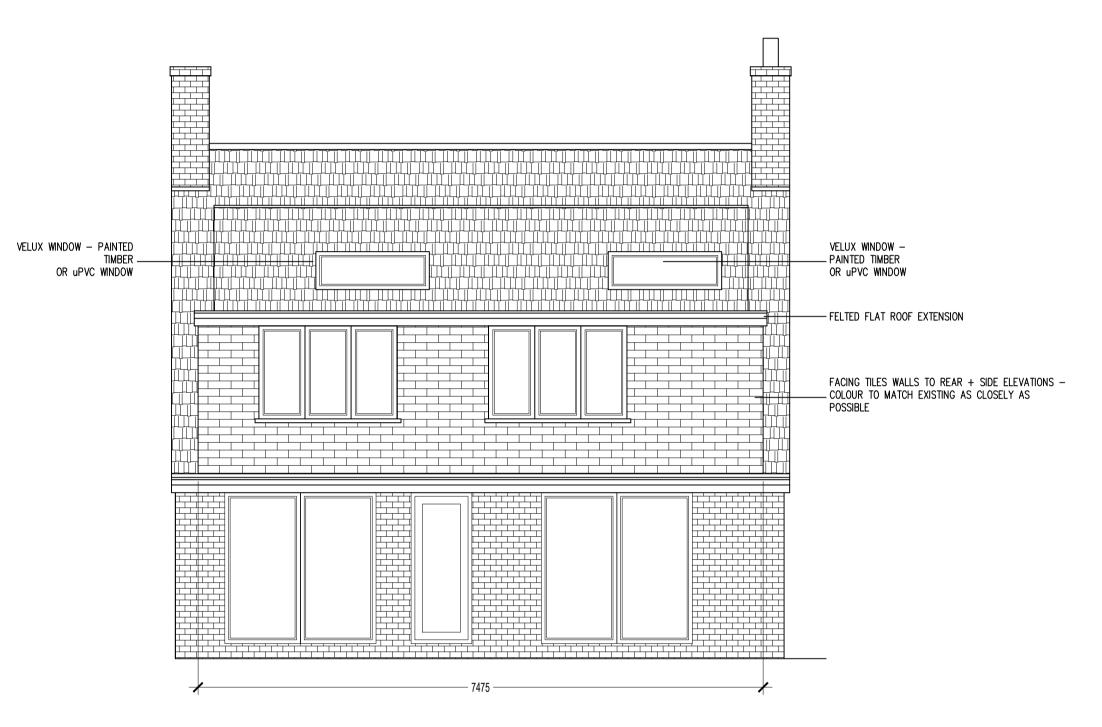

<u>1:50</u>

|  | Client  | SCRUMPERS REST GLASTONBURY RD<br>WEST PENNARD BA6 8NH | RE | REV DESCRIPTION | DATE | ENG | NOTES - All dimensions to be confirmed on site before commencing work. |
|--|---------|-------------------------------------------------------|----|-----------------|------|-----|------------------------------------------------------------------------|
|  |         | PROPOSED FIRST FLOOR<br>REAR EXTENSION                |    |                 |      |     |                                                                        |
|  | Drawing | Proposed Rear Elevation                               |    |                 |      |     |                                                                        |
|  |         |                                                       |    |                 |      |     |                                                                        |
|  | Date    | 09.27.2022 👮 1:50 @A1                                 |    |                 |      |     |                                                                        |
|  | Drawn   | XX Paptoved XX                                        |    |                 |      |     |                                                                        |

## PROPOSED REAR ELEVATION

LEGEND