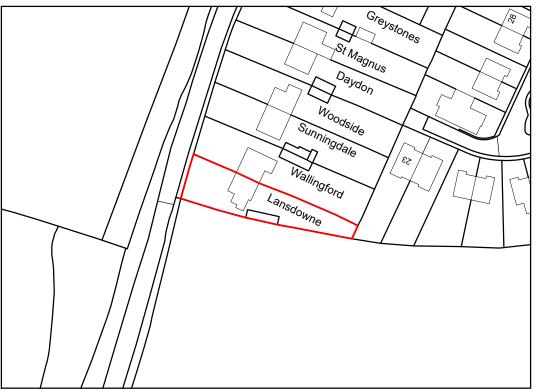

# Lansdowne, Fosse Way, Somerset, Shepton Mallet, BA3 4RF

Ordnance Survey, (c) Crown Copyright 2022. All rights reserved. Licence number 100022432

#### Lansdowne, Fosse Way, Somerset, Shepton Mallet, BA3 4RF

DRAWING TITLE

#### LOCATION PLAN

| DATE       | SCALE  | DRAWN | CHECKED | PAPER |
|------------|--------|-------|---------|-------|
| 26/04/2022 | 1:1250 | JB    | -       | A3    |

PLOTS AND PLANS LTD 22 Beauchamp Avenue, Radstock OFFICE. 01225 251991 MOBILE. 07817714353 E. info@plotsandplansdesign.co.uk W.www.plotsandplansdesign.co.uk