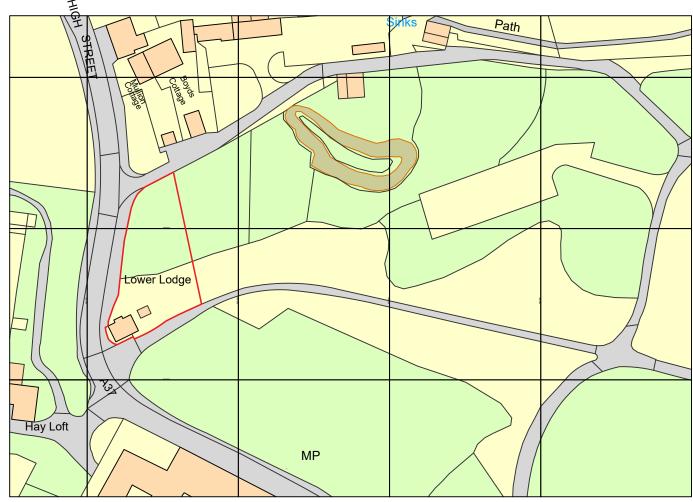

Ordnance Survey, (c) Crown Copyright 2022. All rights reserved. Licence number 100022432

ALL DIMENSION TO BE CONFIRMED ON SITE

A 01.07.2021 Initial Issue

Revisions

Address

Lower Lodge Ston Easton BA3 4DF

Project

Proposed Plans

Drawing Title Existing Plan

Location Plan

Scale 1:1250 @ A3

Date

October 2022

Drawn by

MR

Contractors must check all dimensions on site Only figured dimensions are to be worked from Discrepancies must be reported immediately to the architect before proceeding This drawing is copyrighted

Drawing Number

255-SP Filename

Checked by

MW

WATSON BERTRAM & FELL
ARCHITECTS & SURVEYORS
6 OLD KING STREET
BATH + BA1 21W
Telephone 01225 337 273
mail@wbf-bath.co.uk
www.wbf-bath.co.uk

1: 1250 scale

125 50 250m