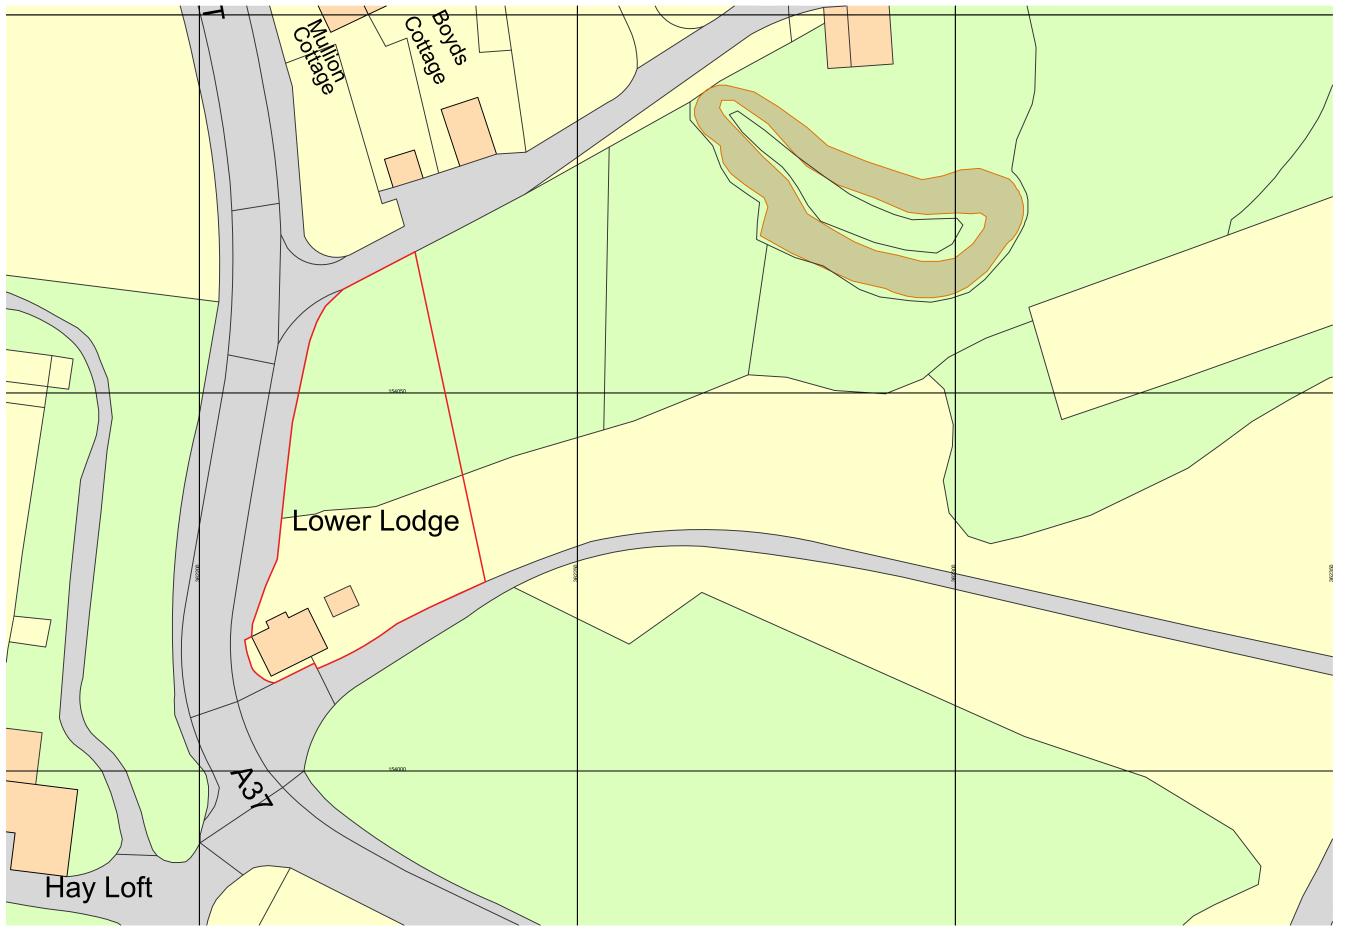

ALL DIMENSION TO BE CONFIRMED ON SITE

A 01.07.2021 Initial Issue

Address

Lower Lodge Ston Easton BA3 4DF

Project

Proposed Plans

Drawing Title Existing Plan Block Plan

Scale 1:500 @ A3

Drawing Number

255-BP Filename

Checked by

1: 500 scale 50 100m 25

WATSON BERTRAM & FELL
ARCHITECTS & SURVEYORS
6 OLD KING STREET
BATH + BA1 21W
Telephone 01225 337 273
mail@wbf-bath.co.uk
www.wbf-bath.co.uk