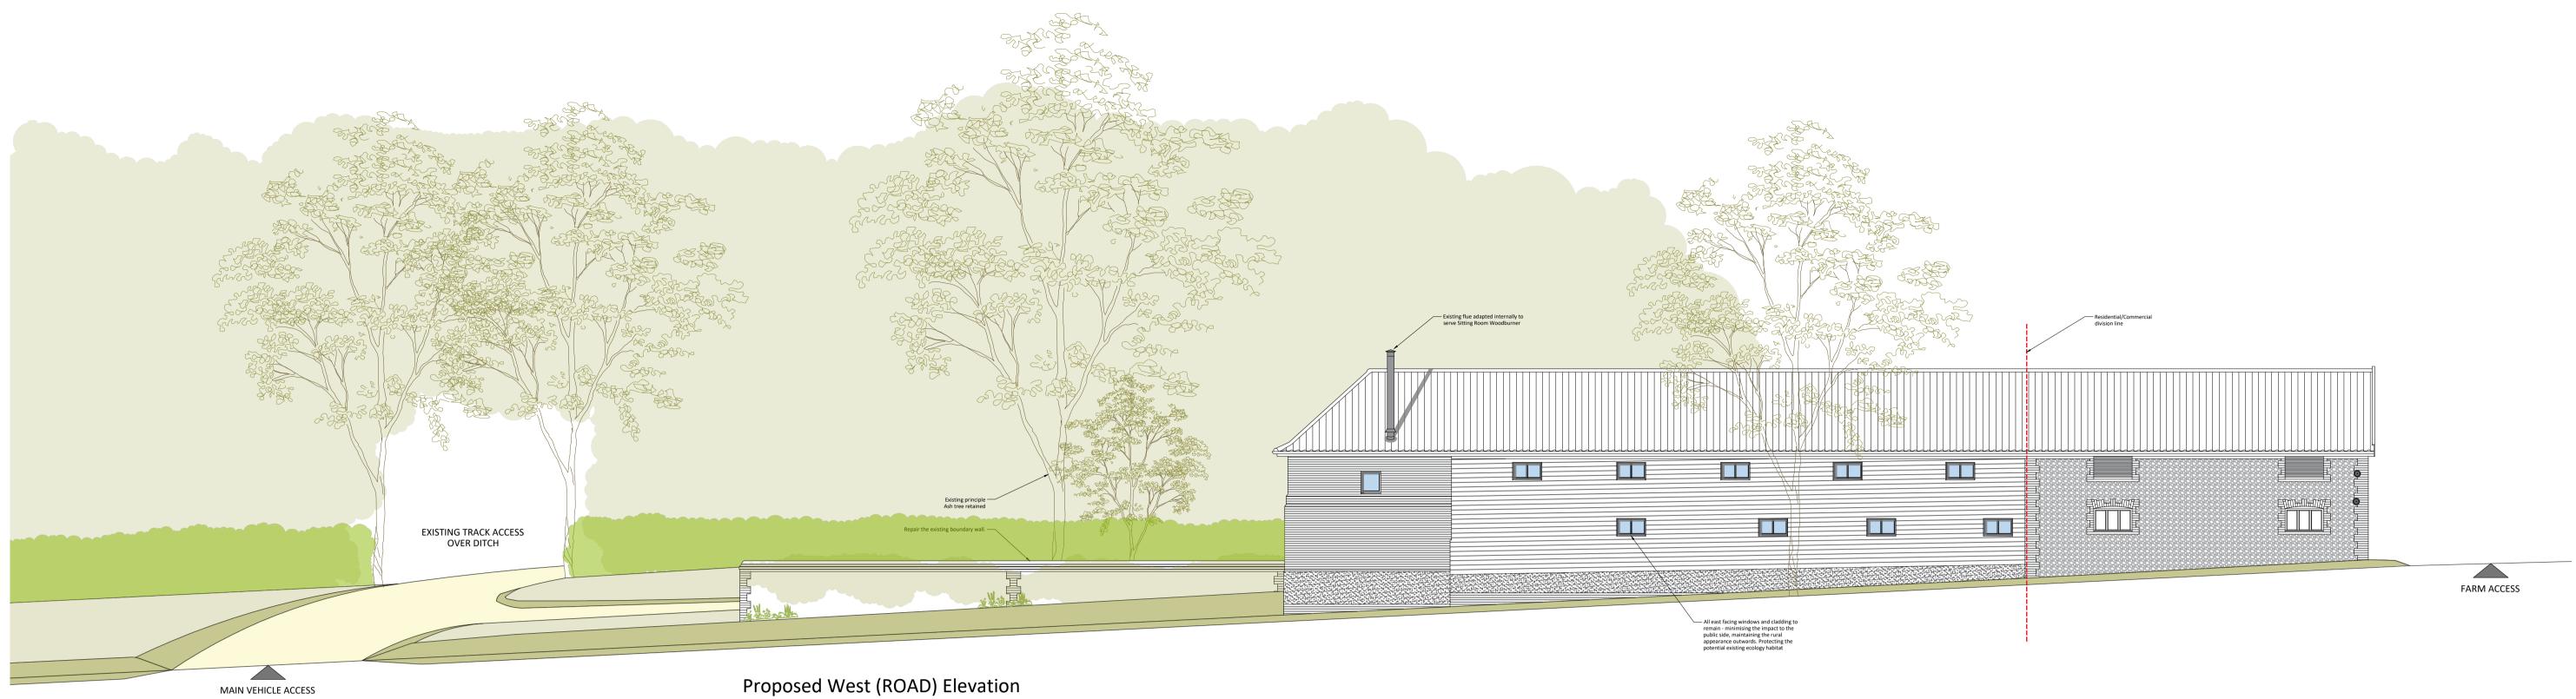

Proposed West (ROAD) Elevation

Proposed West Sectional Elevation (Through Courtyard Bedrooms)

| Tidswell Childs                                          |                                                                                                                                                     |                                    |
|----------------------------------------------------------|-----------------------------------------------------------------------------------------------------------------------------------------------------|------------------------------------|
| CHARTERED BUILDING SURVEYORS . ARCHITECTURAL CONSULTANCY |                                                                                                                                                     |                                    |
| Tidswell Childs LLP<br>Tel : 01603 443344                |                                                                                                                                                     |                                    |
| Client<br>M & C LYON                                     | Project<br>Barn Conversion from Commercial Use to Single<br>Residential Dwelling.<br>Maltings barn, Hinderclay Road, Wattisfield,<br>Diss. Ip22 1nf |                                    |
| Drawing Title<br>PROPOSED ELEVATIONS SHEET 1             | Drawn<br>ric                                                                                                                                        | Scale 1:100 @ A1<br>(AND AS SHOWN) |
|                                                          | Date<br>JULY 2022                                                                                                                                   | Sheet A1                           |
| Project Number                                           | Drawing Number                                                                                                                                      | Revision Revision                  |
| 22.020                                                   | 007                                                                                                                                                 | E 13.10.22                         |