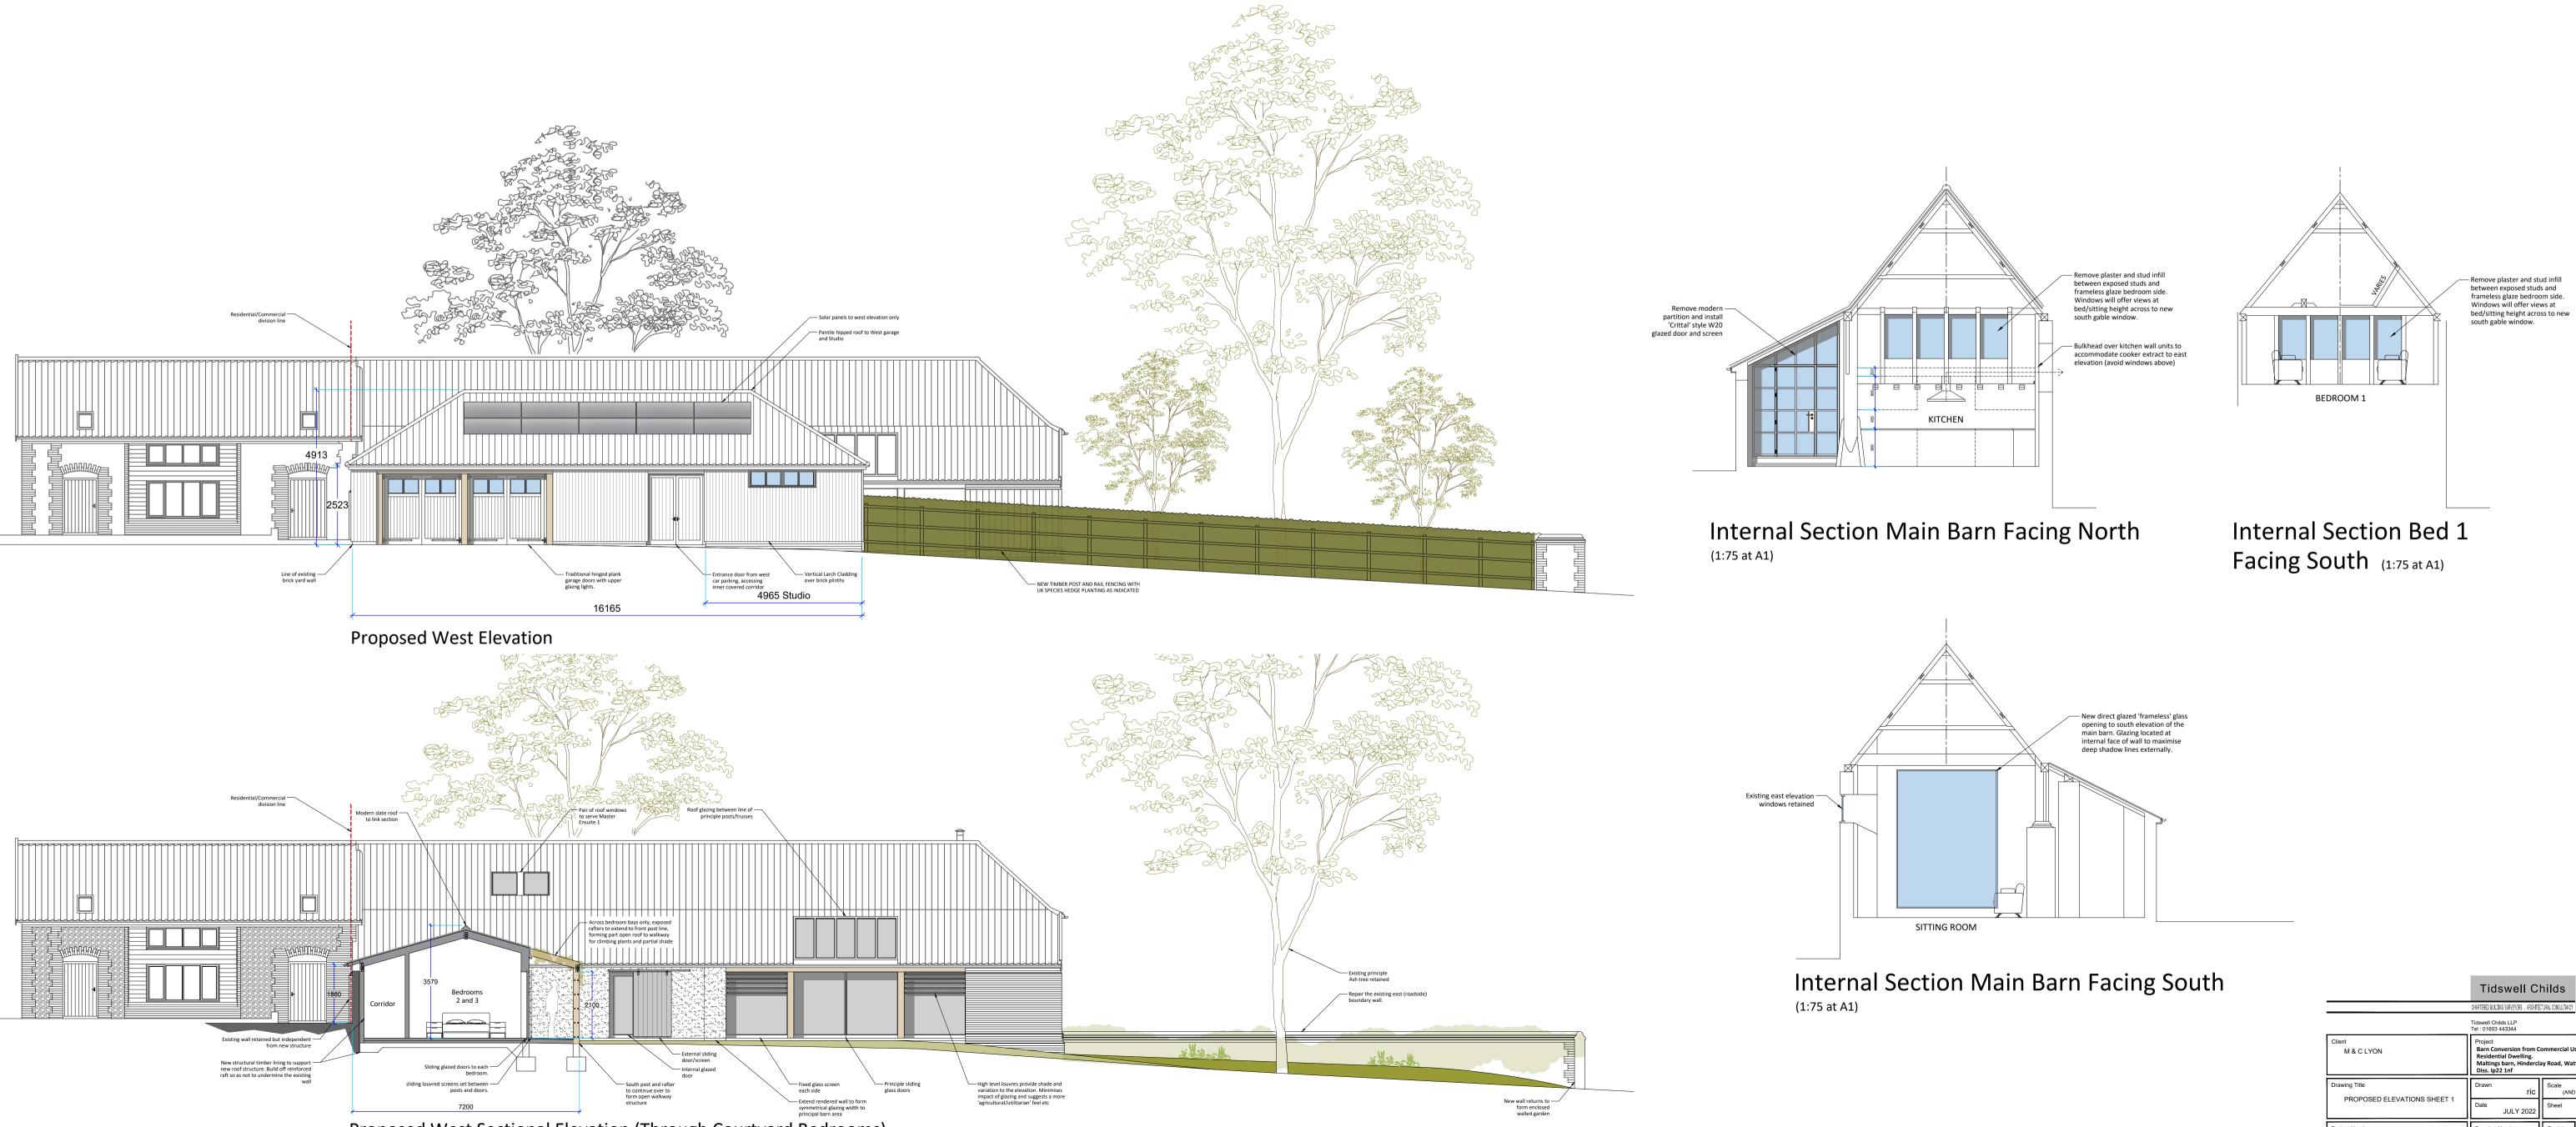

Proposed West (ROAD) Elevation

Proposed West Sectional Elevation (Through Courtyard Bedrooms)

| Tidswell Childs                                          |                                                                                                                                                     |                                    |
|----------------------------------------------------------|-----------------------------------------------------------------------------------------------------------------------------------------------------|------------------------------------|
| CHARTERED BUILDING SURVEYORS . ARCHITECTURAL CONSULTANCY |                                                                                                                                                     |                                    |
| Tidswell Childs LLP<br>Tel : 01603 443344                |                                                                                                                                                     |                                    |
| Client<br>M & C LYON                                     | Project<br>Barn Conversion from Commercial Use to Single<br>Residential Dwelling.<br>Maltings barn, Hinderclay Road, Wattisfield,<br>Diss. Ip22 1nf |                                    |
| Drawing Title<br>PROPOSED ELEVATIONS SHEET 1             | Drawn<br>ric                                                                                                                                        | Scale 1:100 @ A1<br>(AND AS SHOWN) |
|                                                          | Date<br>JULY 2022                                                                                                                                   | Sheet A1                           |
| Project Number                                           | Drawing Number                                                                                                                                      | Revision Revision                  |
| 22.020                                                   | 007                                                                                                                                                 | E 13.10.22                         |