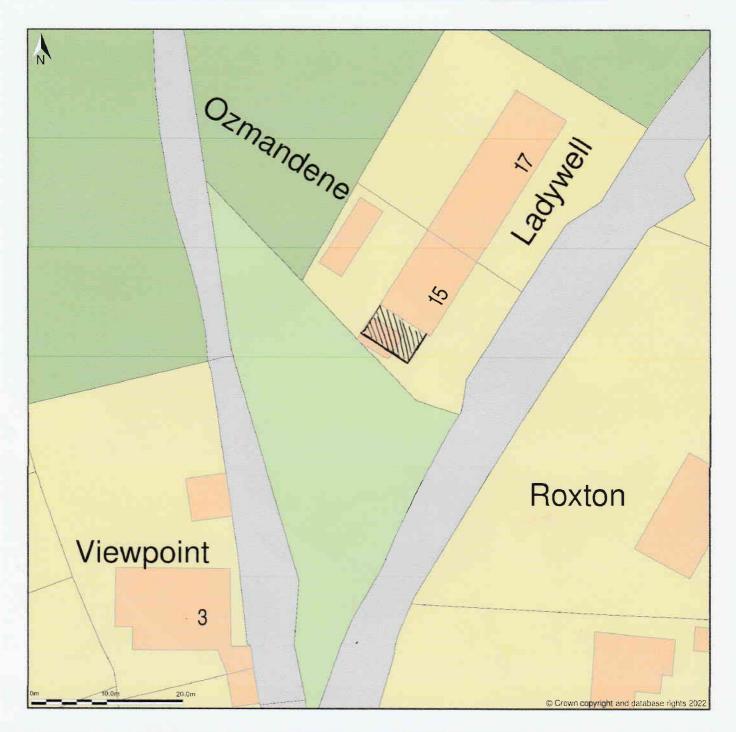

## Ozmandene, 15, Banwell Road, Hutton, North Somerset, BS24 9TZ

Block Plan shows area bounded by: 335803.09, 158991.77 335893.09, 159081.77 (at a scale of 1:500), OSGridRef: ST35845903. The representation of a road, track or path is no evidence of a right of way. The representation of features as lines is no evidence of a property boundary.

Produced on 13th Oct 2022 from the Ordnance Survey National Geographic Database and incorporating surveyed revision available at this date. Reproduction in whole or part is prohibited without the prior permission of Ordnance Survey. © Crown copyright 2022, Supplied by https://www.buyaplan.co.uk digital mapping a licensed Ordnance Survey partner (100053143). Unique plan reference: #00769554-9D1953