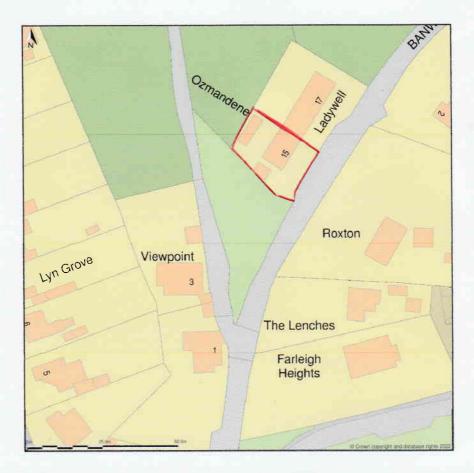

## Ozmandene, 15, Banwell Road, Hutton, North Somerset, BS24 9TZ

Site Plan shows area bounded by: 335770.73, 158947.75 335912.15, 159089.17 (at a scale of 1:1250), OSGridRef: ST35845901. The representation of a road, track or path is no evidence of a right of way. The representation of features as lines is no evidence of a property boundary.