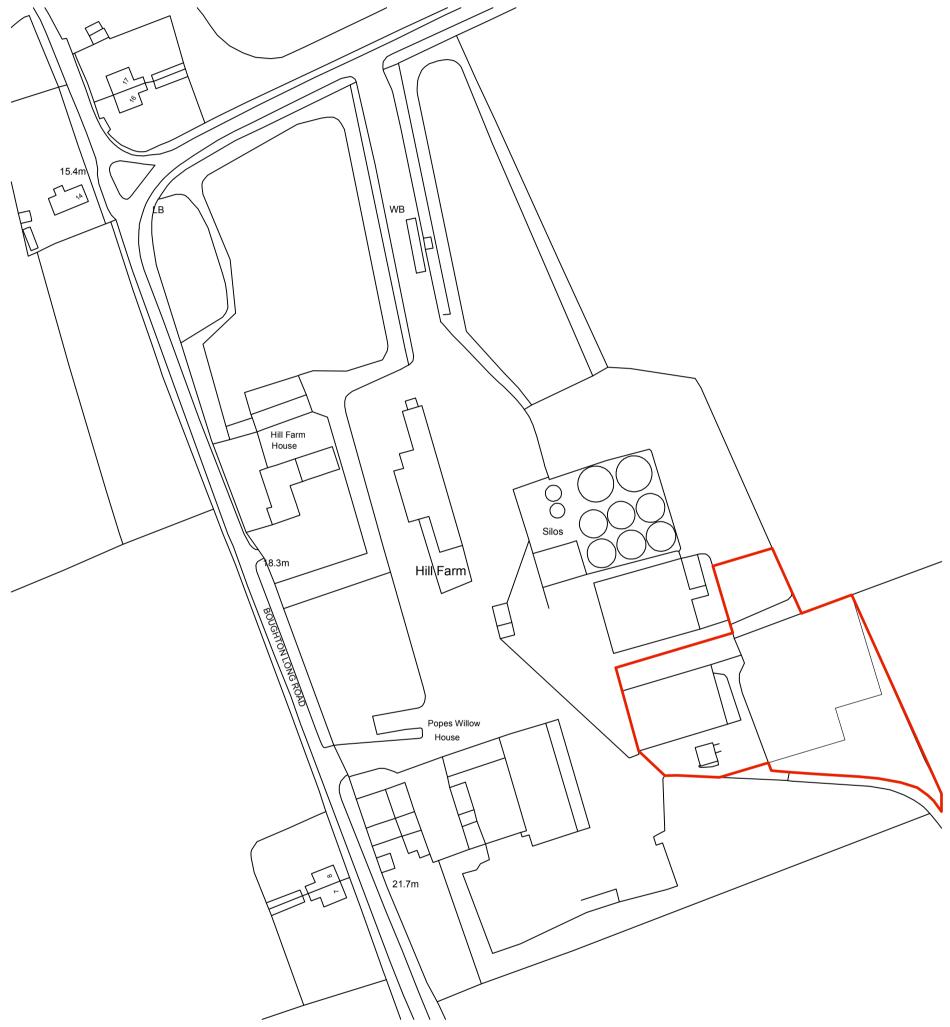

THIS DRAWING is not for construction
 THIS DRAWING and design copyright Mullins Dowse Architects Ltd 2022

©Crown Copyright and database rights 2022 OS Licence no. 100059809

concrete area around

/ rainwater harvesting tank

concrete apron

crushed hardcore to this area

new tree planting & grass in this area

concrete apron

existing building

proposed extension

1:1250 SCALE SITE LOCATION PLAN

0 10 20

date scale drawn
June 2022 1:500 & 1:1250 @ A1 AW

A June 2022 Client revs

June 2022 1:500 & 1:1250 @ A1 AW

job ref drawing revision

6384 2 A

Agricultural Storage Building, Hill Farm, Boughton Long Road, Barton Bendish, Kings Lynn. PE33 9DN

checked

Mullins Dowse

**Architects** 

Hill Farm

Popes Willow