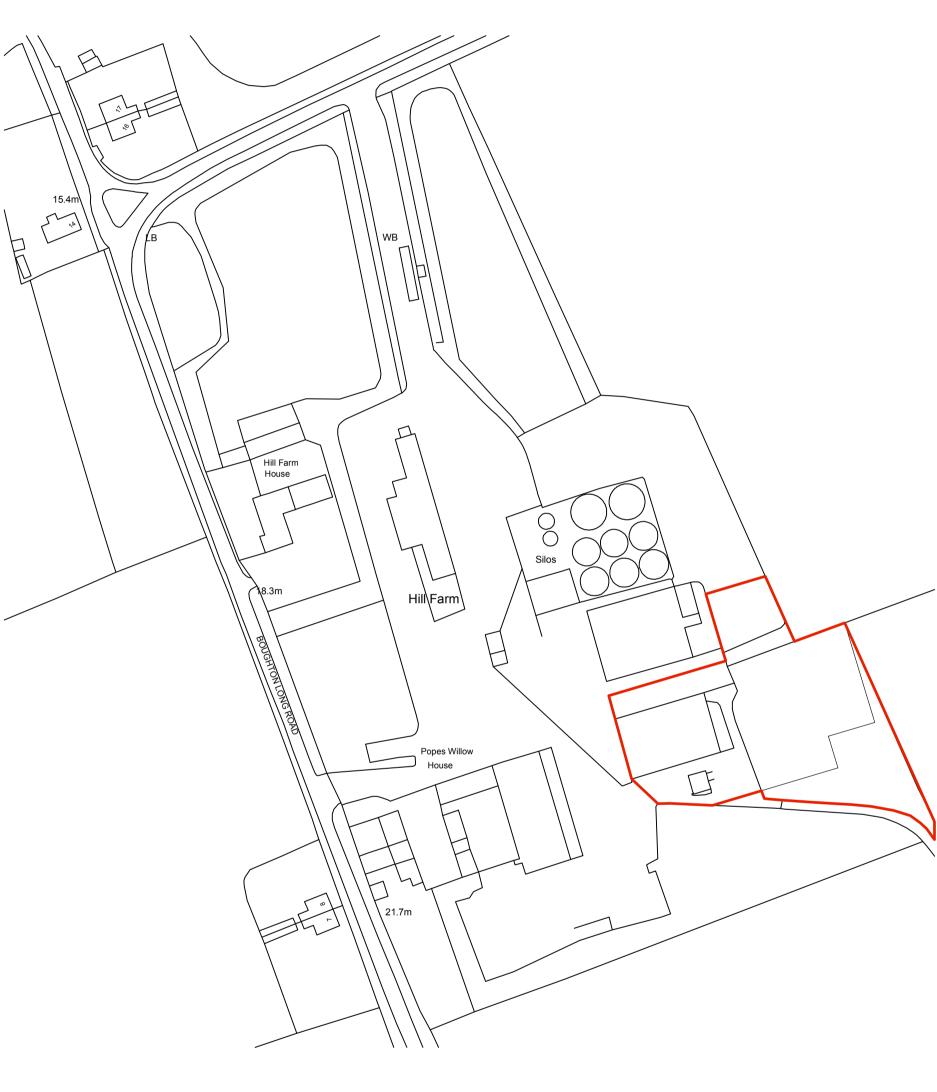

concrete apron

crushed hardcore to this area

new tree planting & grass in this area

concrete apron

existing building

proposed extension

1:1250 SCALE SITE LOCATION PLAN

0 10 20 metres

10A Quay Street, Woodbridge, Suffolk, IP12 1BX

01394 382544

www.mullinsdowse.co.uk

|   | B<br>A<br>revision                                                                                 | Oct 2022<br>June 2022<br>date | Additional info added<br>Client revs<br>description | drawn | checked |  |  |  |
|---|----------------------------------------------------------------------------------------------------|-------------------------------|-----------------------------------------------------|-------|---------|--|--|--|
| 7 | Agricultural Storage Building, Hill Farm, Boughton Long Road, Barton Bendish, Kings Lynn. PE33 9DN |                               |                                                     |       |         |  |  |  |
|   | drawing                                                                                            | ,                             | Drawing Proposed Extension<br>Site Location Plans   |       |         |  |  |  |

6384 2

| _       | Scheme Drawing Proposed Extension<br>Block & Site Location Plans |               |       |                           |  |  |  |  |  |
|---------|------------------------------------------------------------------|---------------|-------|---------------------------|--|--|--|--|--|
| te      | scale                                                            |               | drawn | checked                   |  |  |  |  |  |
| ne 2022 | 1:500                                                            | & 1:1250 @ A1 | AW    | AW                        |  |  |  |  |  |
| ref     | drawing                                                          | revision      |       | Mulling Dowes             |  |  |  |  |  |
| 384     | 2                                                                | В             |       | Mullins Dowse  Architects |  |  |  |  |  |

Hill Farm

Popes Willow