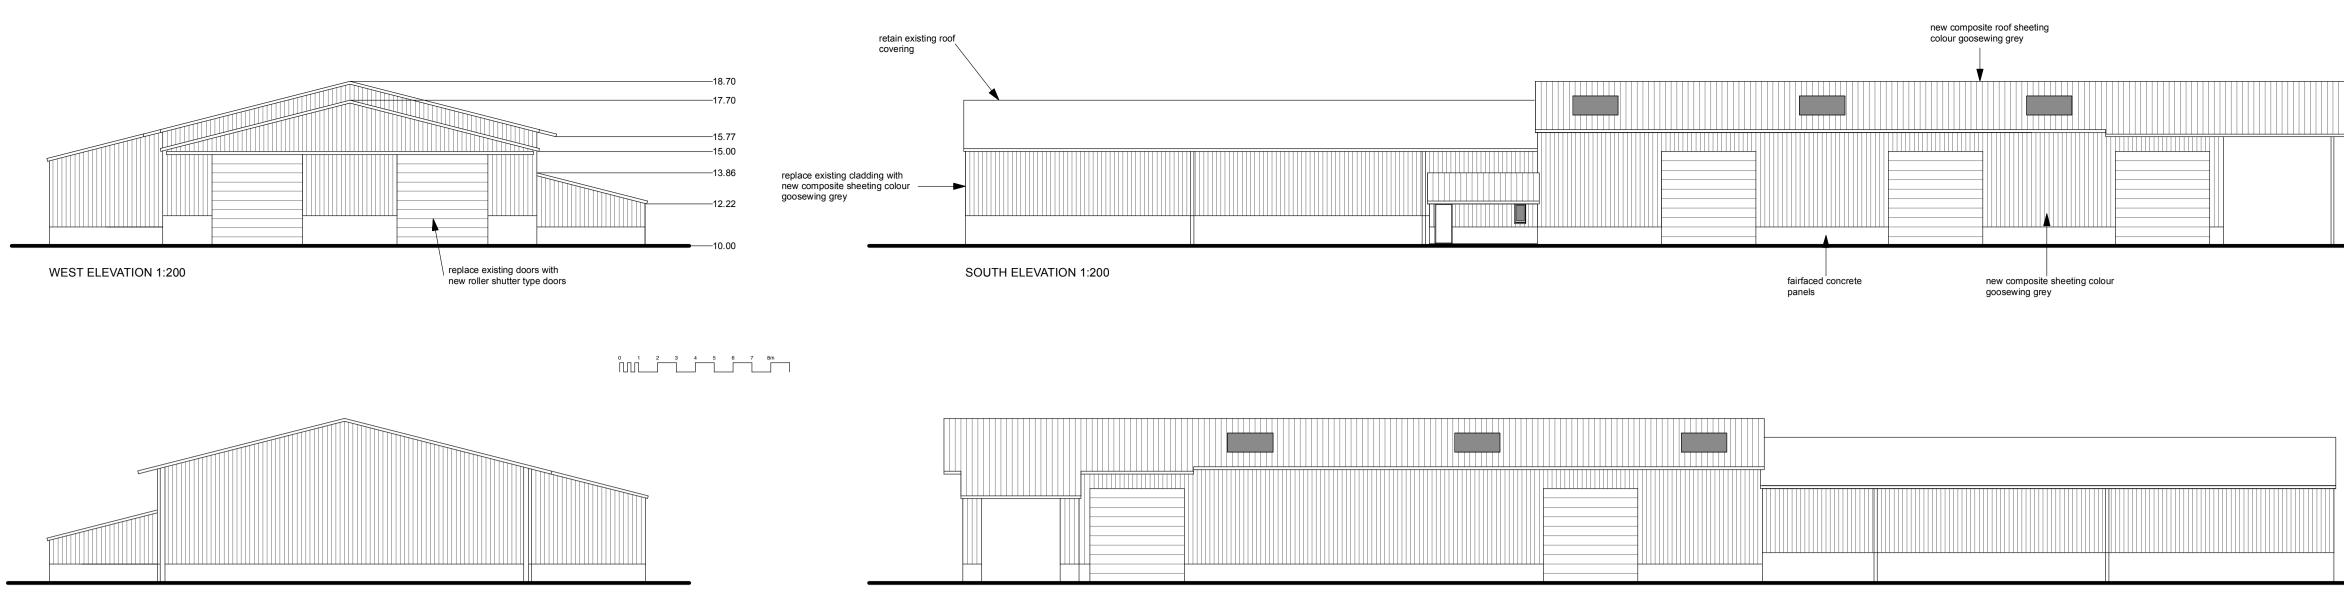

EAST ELEVATION 1:200

NORTH ELEVATION 1:200

0 1 2 3 4 5 6 7 8m

NOTE:

1. THIS DRAWING is not for construction

2. THIS DRAWING and design copyright Mullins Dowse Architects Ltd 2022

| A<br>revision                                                                                                 | Oct 2022<br>date | Additional info added |       | drawn checked               |
|---------------------------------------------------------------------------------------------------------------|------------------|-----------------------|-------|-----------------------------|
| Project Agricultural Storage Building, Hill Farm, Boughton Long Road,<br>Barton Bendish, Kings Lynn. PE33 9DN |                  |                       |       |                             |
| drawing Scheme Drawing Proposed Extension<br>Plans & Elevations                                               |                  |                       |       |                             |
| date                                                                                                          |                  | scale                 | drawn | checked                     |
| June 20                                                                                                       | )22              | 1:100 & 1:200 @ A1    | AW    | AW                          |
| job ref                                                                                                       | drawi            | g revision            |       |                             |
| 638                                                                                                           | 4 1              | A                     |       | Mullins Dowse<br>Architects |