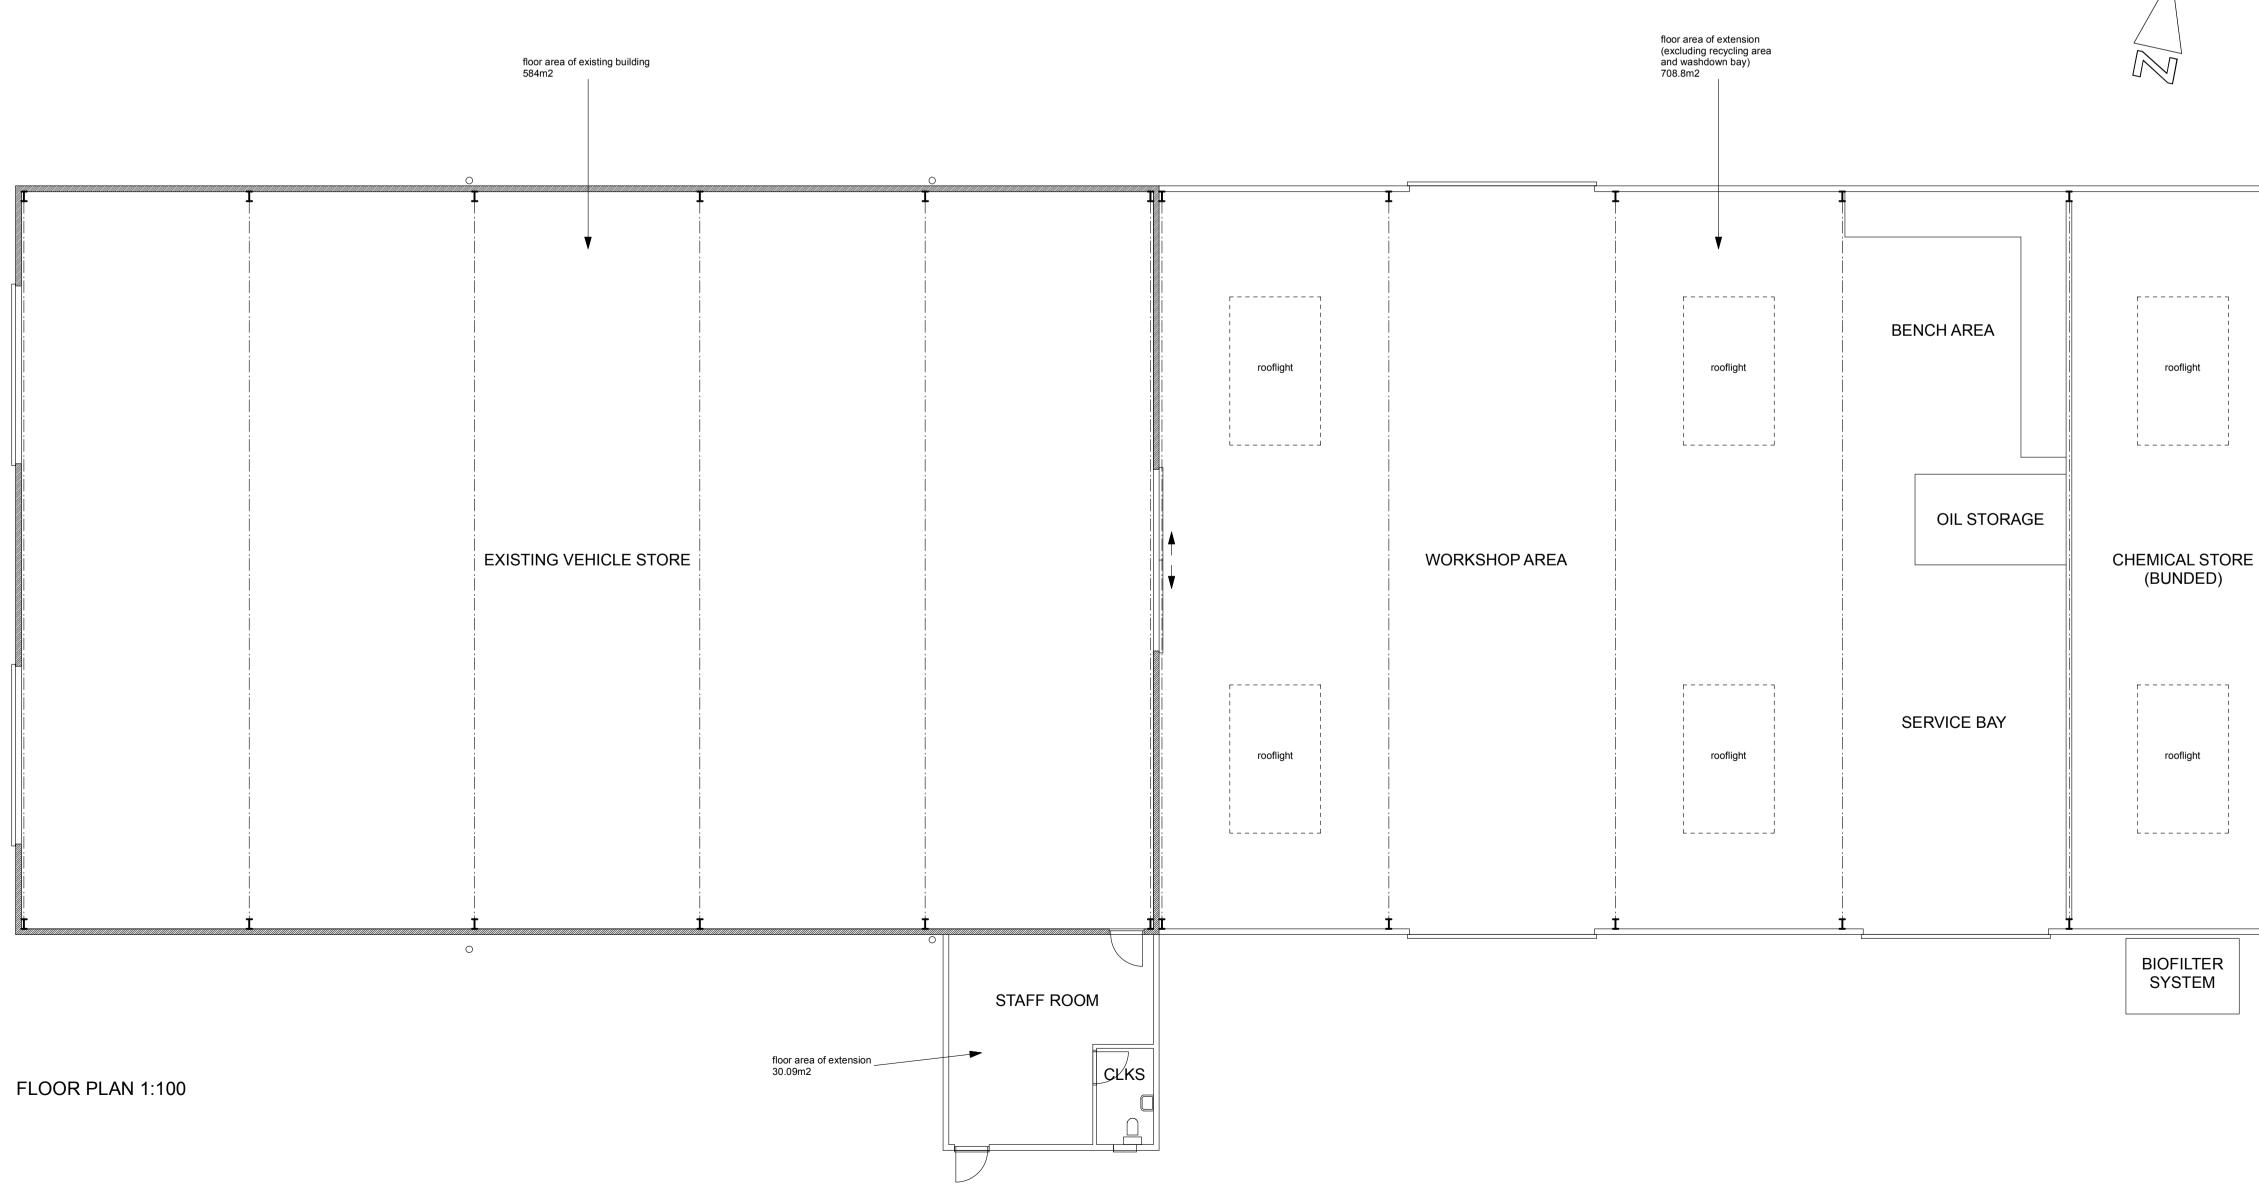

EAST ELEVATION 1:200

NORTH ELEVATION 1:200

0 1 2 3 4 5 6 7 8m

NOTE:

1. THIS DRAWING is not for construction

2. THIS DRAWING and design copyright Mullins Dowse Architects Ltd 2022

| A<br>revision                                                                                                 | Oct 2022<br>date | Additional info added |       | drawn checked               |
|---------------------------------------------------------------------------------------------------------------|------------------|-----------------------|-------|-----------------------------|
| Project Agricultural Storage Building, Hill Farm, Boughton Long Road,<br>Barton Bendish, Kings Lynn. PE33 9DN |                  |                       |       |                             |
| drawing Scheme Drawing Proposed Extension<br>Plans & Elevations                                               |                  |                       |       |                             |
| date                                                                                                          |                  | scale                 | drawn | checked                     |
| June 20                                                                                                       | )22              | 1:100 & 1:200 @ A1    | AW    | AW                          |
| job ref                                                                                                       | drawi            | g revision            |       |                             |
| 638                                                                                                           | 4 1              | A                     |       | Mullins Dowse<br>Architects |