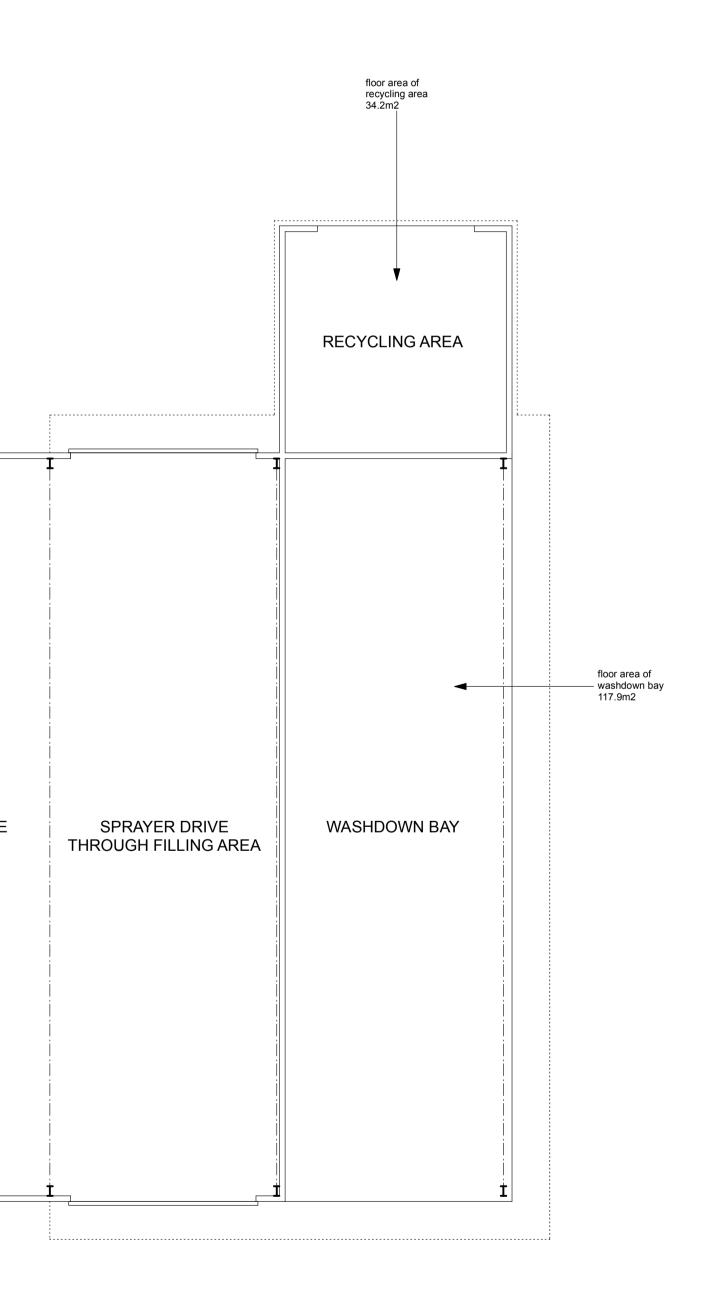

EAST ELEVATION 1:200

NORTH ELEVATION 1:200

0 1 2 3 4 5 6 7 8m

NOTE:

1. THIS DRAWING is not for construction

2. THIS DRAWING and design copyright Mullins Dowse Architects Ltd 2022

| A<br>revision                                                                                                 | Oct 2022<br>date | Additional info added |       | drawn checked               |
|---------------------------------------------------------------------------------------------------------------|------------------|-----------------------|-------|-----------------------------|
| Project Agricultural Storage Building, Hill Farm, Boughton Long Road,<br>Barton Bendish, Kings Lynn. PE33 9DN |                  |                       |       |                             |
| drawing Scheme Drawing Proposed Extension<br>Plans & Elevations                                               |                  |                       |       |                             |
| date                                                                                                          |                  | scale                 | drawn | checked                     |
| June 20                                                                                                       | )22              | 1:100 & 1:200 @ A1    | AW    | AW                          |
| job ref                                                                                                       | drawi            | g revision            |       |                             |
| 638                                                                                                           | 4 1              | A                     |       | Mullins Dowse<br>Architects |