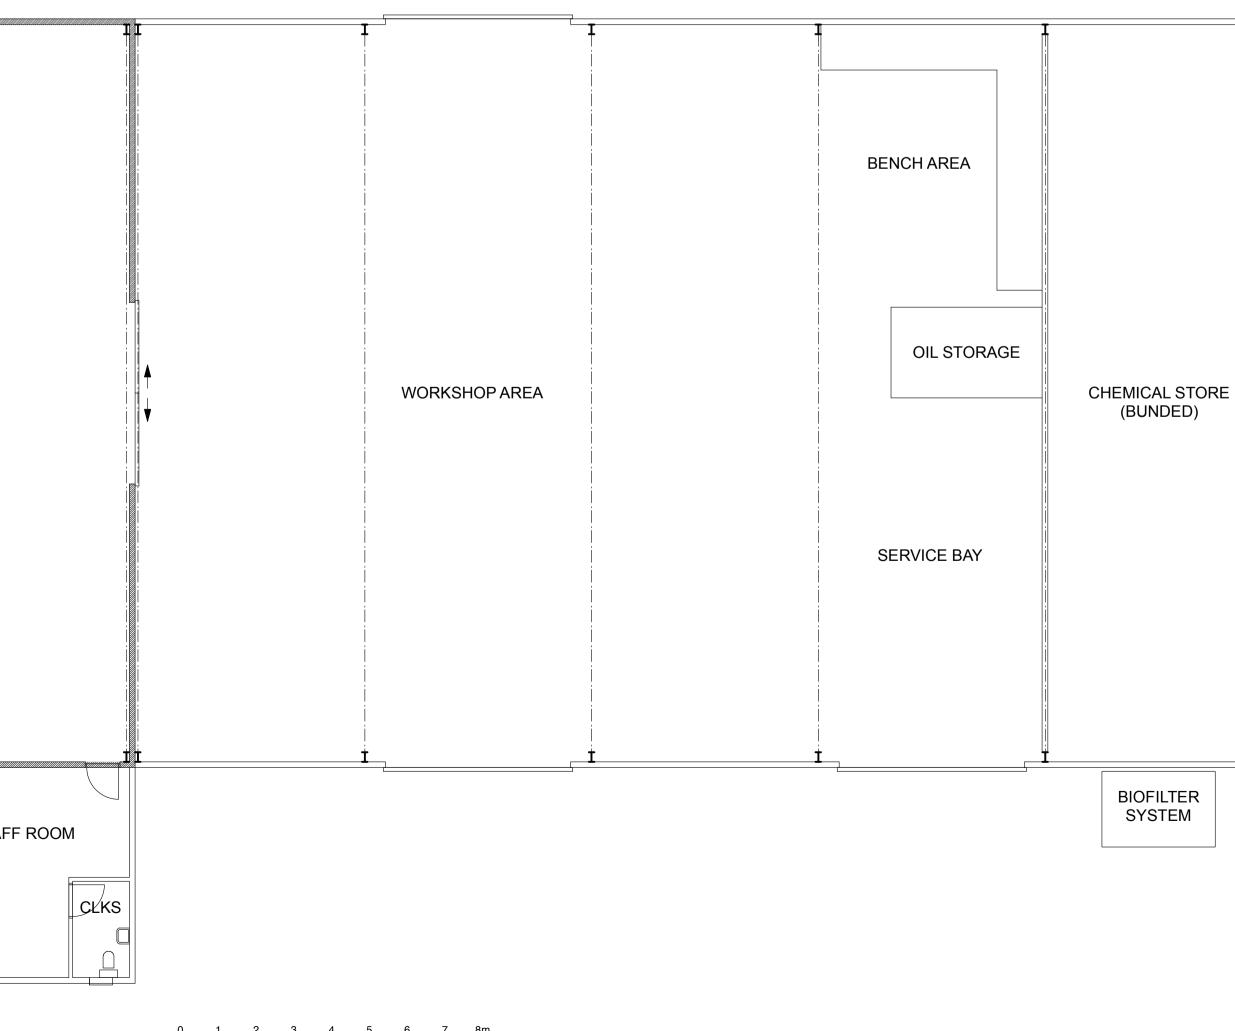

| i i i                  |  |
|------------------------|--|
| i i i                  |  |
|                        |  |
|                        |  |
|                        |  |
|                        |  |
|                        |  |
|                        |  |
|                        |  |
|                        |  |
|                        |  |
|                        |  |
|                        |  |
|                        |  |
| EXISTING VEHICLE STORE |  |
|                        |  |
|                        |  |
|                        |  |
|                        |  |
|                        |  |
| i i i                  |  |
|                        |  |
|                        |  |
|                        |  |
|                        |  |
|                        |  |
|                        |  |
|                        |  |
|                        |  |
|                        |  |
| i i i                  |  |
| $\dot{\mathbf{t}}$     |  |
| °                      |  |

STAFF ROOM

0 1 2 3 4 5 6 7 8m

NOTE:

1. THIS DRAWING is not for construction

2. THIS DRAWING and design copyright Mullins Dowse Architects Ltd 2022

| 11)4                                           | revision date                                                                                                 | description     |          | drawn checked               |  |
|------------------------------------------------|---------------------------------------------------------------------------------------------------------------|-----------------|----------|-----------------------------|--|
|                                                | project Agricultural Storage Building, Hill Farm, Boughton Long Road,<br>Barton Bendish, Kings Lynn. PE33 9DN |                 |          |                             |  |
|                                                | drawing Scheme Drawing Proposed Extension<br>Plans & Elevations                                               |                 |          |                             |  |
|                                                | date                                                                                                          | scale           | drawn    | checked                     |  |
|                                                | June 2022                                                                                                     | 1:100 & 1:200 @ | A1 AW    | AW                          |  |
| 10A Quay Street, Woodbridge, Suffolk, IP12 1BX | job ref                                                                                                       | drawing         | revision | Mullins Dowse<br>Architects |  |
| 01394 382544                                   | 6384                                                                                                          | 1               |          |                             |  |
| www.mullinsdowse.co.uk                         |                                                                                                               |                 |          | Architects                  |  |