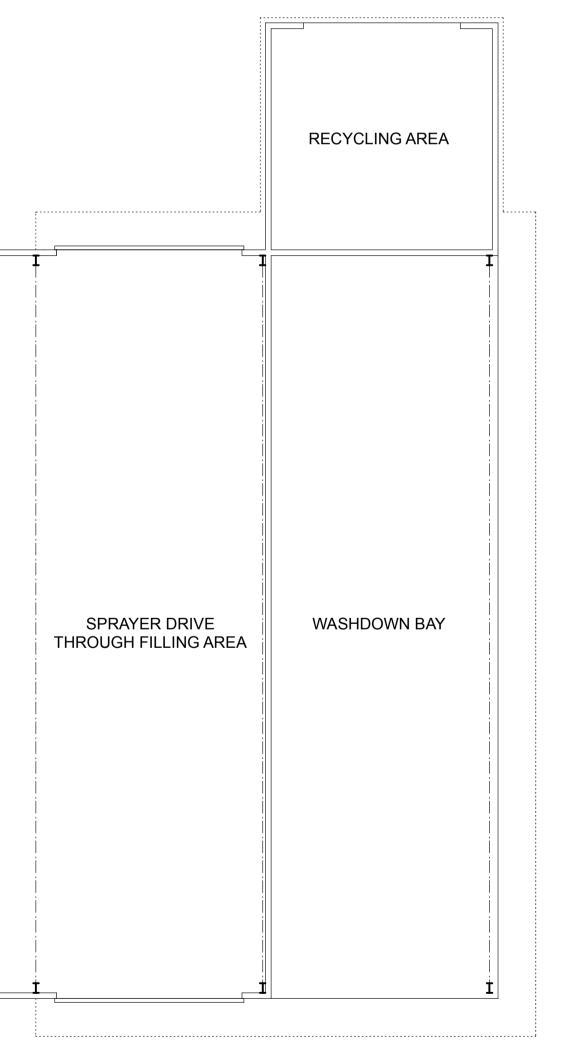

| i i i                  |  |
|------------------------|--|
| i i i                  |  |
|                        |  |
|                        |  |
|                        |  |
|                        |  |
|                        |  |
|                        |  |
|                        |  |
|                        |  |
|                        |  |
|                        |  |
|                        |  |
|                        |  |
| EXISTING VEHICLE STORE |  |
|                        |  |
|                        |  |
|                        |  |
|                        |  |
|                        |  |
| i i i                  |  |
|                        |  |
|                        |  |
|                        |  |
|                        |  |
|                        |  |
|                        |  |
|                        |  |
|                        |  |
|                        |  |
| i i i                  |  |
| $\dot{\mathbf{t}}$     |  |
| °                      |  |

STAFF ROOM

0 1 2 3 4 5 6 7 8m

NOTE:

1. THIS DRAWING is not for construction

2. THIS DRAWING and design copyright Mullins Dowse Architects Ltd 2022

| 11)4                                           | revision date                                                                                                 | description     |          | drawn checked               |  |
|------------------------------------------------|---------------------------------------------------------------------------------------------------------------|-----------------|----------|-----------------------------|--|
|                                                | project Agricultural Storage Building, Hill Farm, Boughton Long Road,<br>Barton Bendish, Kings Lynn. PE33 9DN |                 |          |                             |  |
|                                                | drawing Scheme Drawing Proposed Extension<br>Plans & Elevations                                               |                 |          |                             |  |
|                                                | date                                                                                                          | scale           | drawn    | checked                     |  |
|                                                | June 2022                                                                                                     | 1:100 & 1:200 @ | A1 AW    | AW                          |  |
| 10A Quay Street, Woodbridge, Suffolk, IP12 1BX | job ref                                                                                                       | drawing         | revision | Mullins Dowse<br>Architects |  |
| 01394 382544                                   | 6384                                                                                                          | 1               |          |                             |  |
| www.mullinsdowse.co.uk                         |                                                                                                               |                 |          | Architects                  |  |