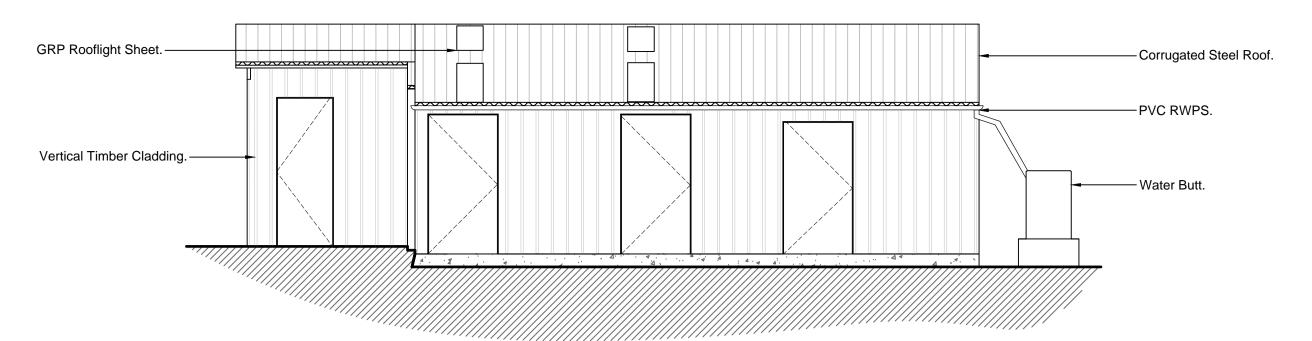

#### EAST ELEVATION

Scale 1:50



# WEST ELEVATION

Scale 1:50





#### SOUTH ELEVATION

Scale 1:50



# NORTH ELEVATION

Scale 1:50



# FLOOR PLAN

Scale 1:50



Use written dimensions only. All dimensions to be checked on site and any discrepancies reported to ACORUS immediately. If in doubt ask.
 Where relevant, significant hazards have been identified on the drawing. Hazards which should be obvious to a competent contractor or unforeseeable have not been identified.

3. This drawing is confidential and remains the exclusive property of ACORUS.
4. Ordnance Survey Paper Map Copying Licence Number: 100039456.
© ACORUS Rural Property Services Ltd.