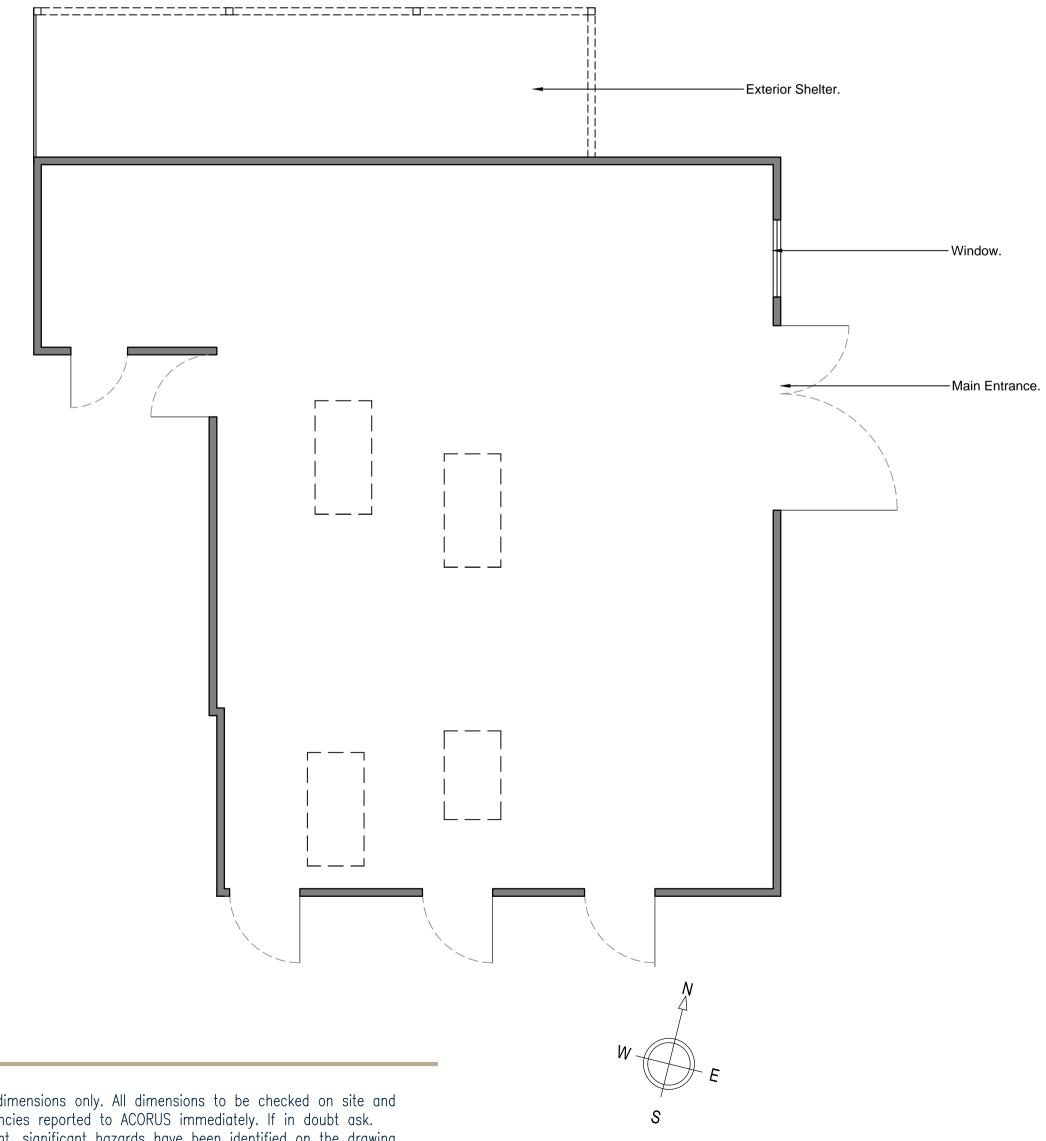

# FLOOR PLAN

Scale 1:50

Use written dimensions only. All dimensions to be checked on site and any discrepancies reported to ACORUS immediately. If in doubt ask.
 Where relevant, significant hazards have been identified on the drawing. Hazards which should be obvious to a competent contractor or unforeseeable have not been identified.