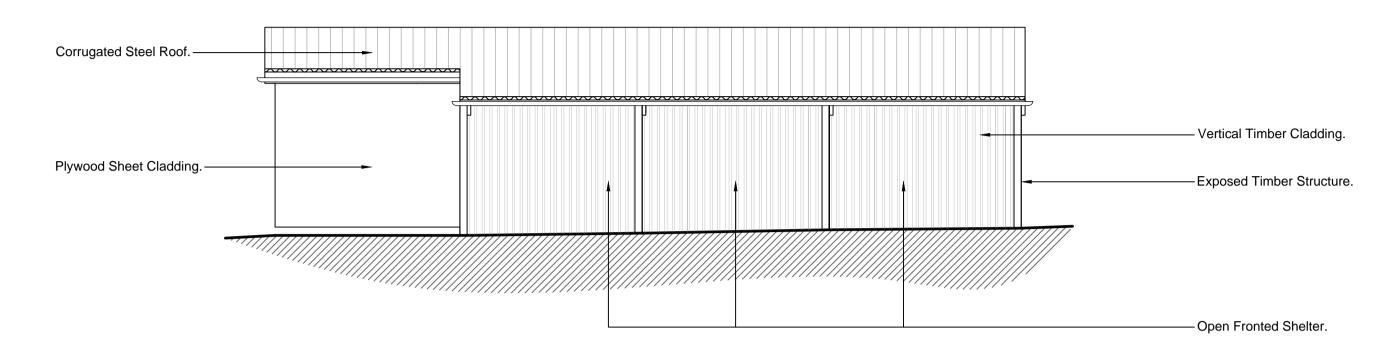

#### EAST ELEVATION

Scale 1:50



# WEST ELEVATION

Scale 1:50





#### SOUTH ELEVATION

Scale 1:50



# NORTH ELEVATION

Scale 1:50



# FLOOR PLAN

Scale 1:50



Use written dimensions only. All dimensions to be checked on site and any discrepancies reported to ACORUS immediately. If in doubt ask.
 Where relevant, significant hazards have been identified on the drawing. Hazards which should be obvious to a competent contractor or unforeseeable have not been identified.

3. This drawing is confidential and remains the exclusive property of ACORUS.
4. Ordnance Survey Paper Map Copying Licence Number: 100039456.
© ACORUS Rural Property Services Ltd.