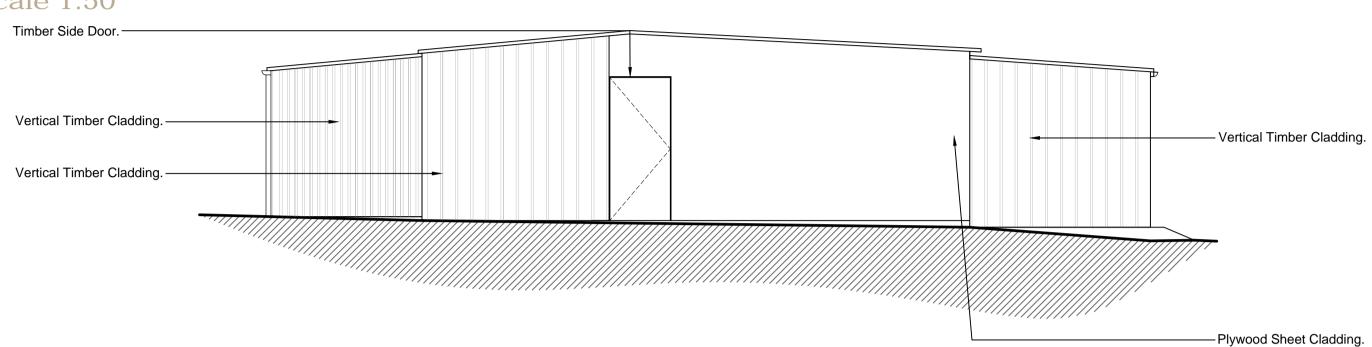

#### EAST ELEVATION

Scale 1:50



# WEST ELEVATION

Scale 1:50





#### SOUTH ELEVATION

Scale 1:50



# NORTH ELEVATION

Scale 1:50



# FLOOR PLAN

Scale 1:50



Use written dimensions only. All dimensions to be checked on site and any discrepancies reported to ACORUS immediately. If in doubt ask.
 Where relevant, significant hazards have been identified on the drawing. Hazards which should be obvious to a competent contractor or unforeseeable have not been identified.

3. This drawing is confidential and remains the exclusive property of ACORUS.
4. Ordnance Survey Paper Map Copying Licence Number: 100039456.
© ACORUS Rural Property Services Ltd.