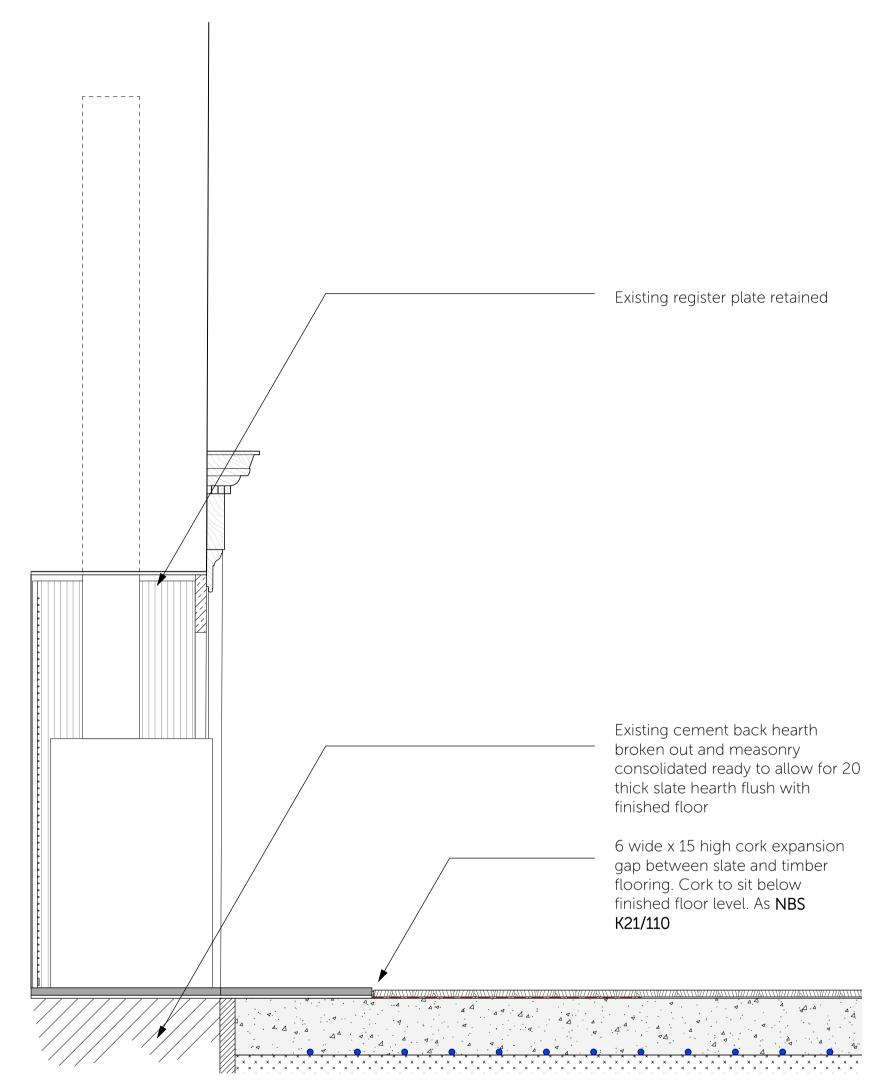

REV DATE NOTES 03/10/2022 Billing issue B1

Existing register plate retained

Existing cement back hearth broken out and measonry consolidated ready to allow for 20 thick slate hearth flush with finished floor

6 wide x 15 high cork expansion gap between slate and timber flooring. Cork to sit below finished floor level. As **NBS** K21/110

| DRAWN   | <b>PROJECT</b> Old Rectory North Barsham                    | TITLE Fireplace Detail FP01                                                                                  |
|---------|-------------------------------------------------------------|--------------------------------------------------------------------------------------------------------------|
| XX      | Alterations to a grade II listed house                      | Billing Issue                                                                                                |
| CHECKED | <b>SCALE</b> @ A1 1:00 / @ A3 1:00 <b>DATE</b> October 2020 | <b>NO</b> 2024 / 610 <b>REV</b> B1                                                                           |
| XX      | cowper griffith architects                                  | COWPER GRIFFITH ARCHITECTS LLP<br>15 HIGH STREET WHITTLESFORD CAMBRIDGE CB22 4LT<br>www.cowpergriffith.co.uk |