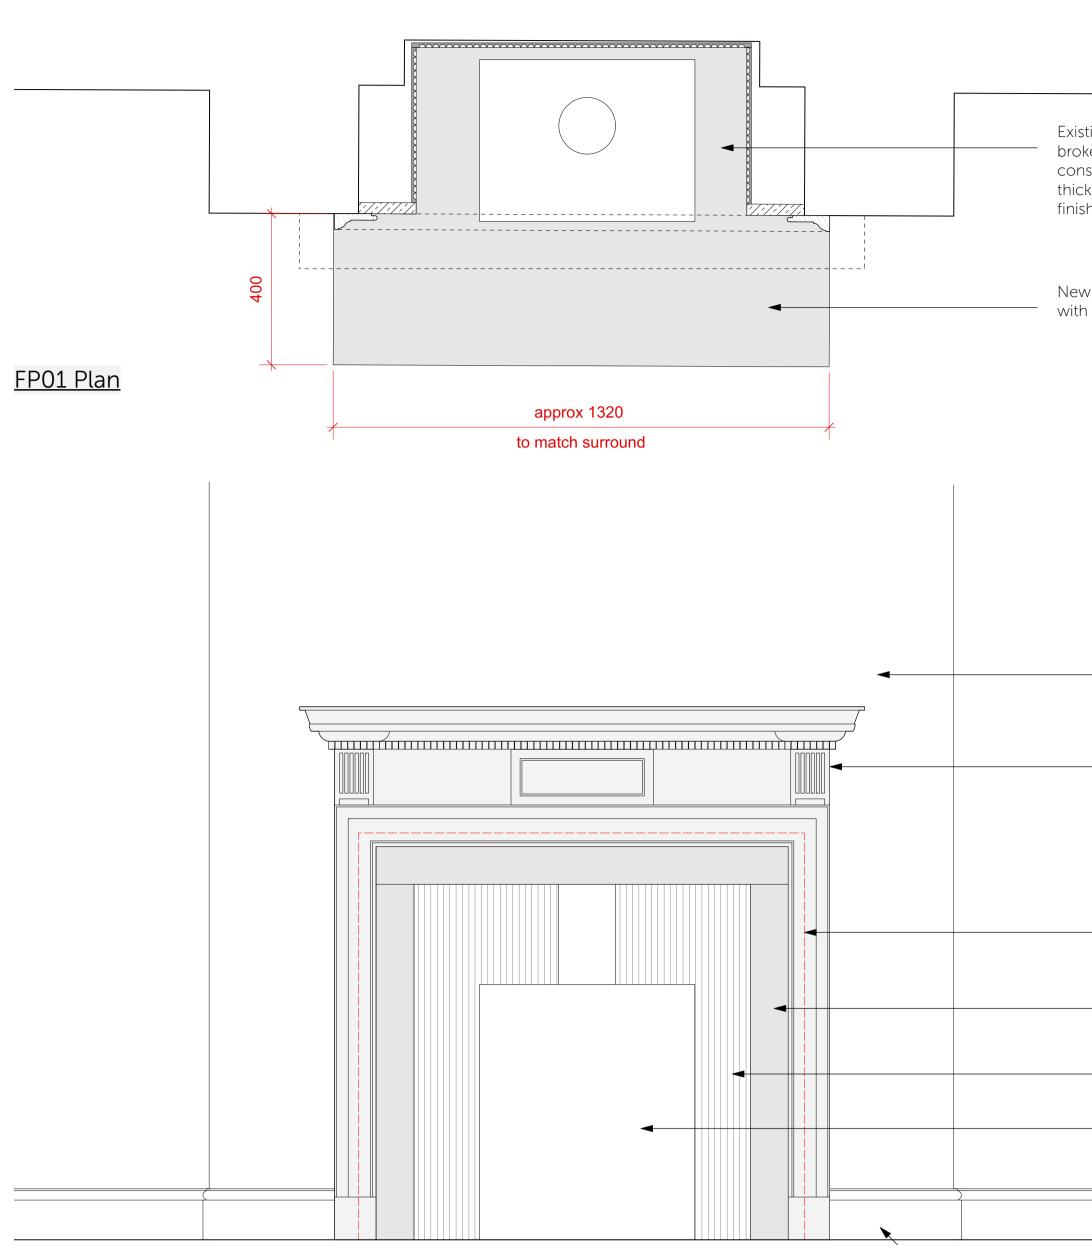

## FP01 Elevation

Existing cement back hearth broken out and measonry consolidated ready to allow for 20 thick slate hearth flush with finished floor NBS N10/335

New 20 thick slate hearth flush with floor NBS N10/335

New skirting around chimney to make up where surround is smaller

FP01 Section

DO NOT SCALE FROM THIS DRAWING AND CHECK ALL DIMENSIONS ON SITE THIS DRAWING IS TO BE READ IN CONJUNCTION WITH ALL OTHER RELEVANT INFORMATION FROM OTHER CONSULTANTS