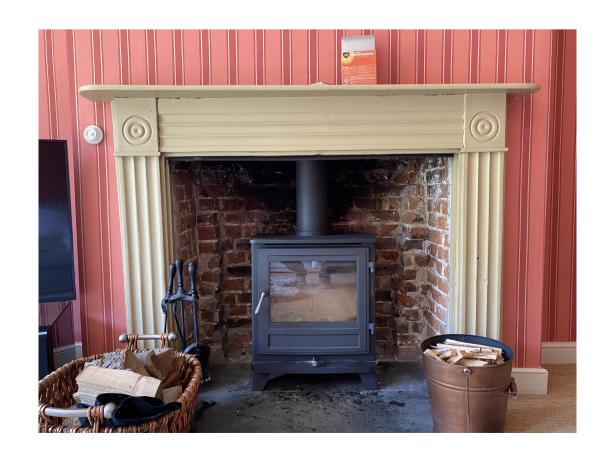

100 wide honed slate slips NBS N10/336

Cast iron reeded panels used to reduce chamber size NBS N10/337

Existing chesneys Salisbury 8WS Series log burner carefully removed to allow works to take =place and then reinstalled and comissioned