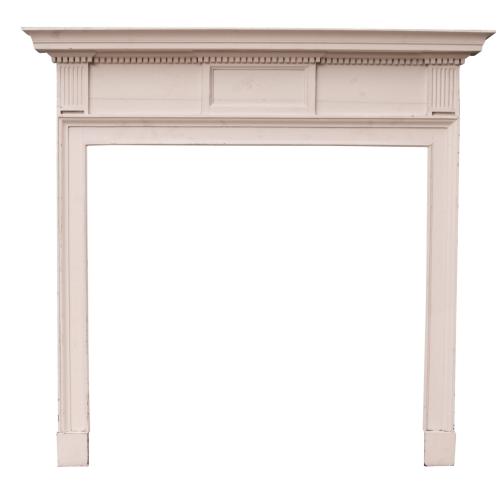

> Existing wall made good following removal of existing surround

> Free-issued timber fire surrounding fixed to wall. Surround rubbed down, filled and decorated **NBS N10/335**

Extent of existing surround

100 wide honed slate slips NBS N10/336

Cast iron reeded panels used to reduce chamber size NBS N10/337

Existing chesneys Salisbury 8WS Series log burner carefully removed to allow works to take =place and then reinstalled and comissioned