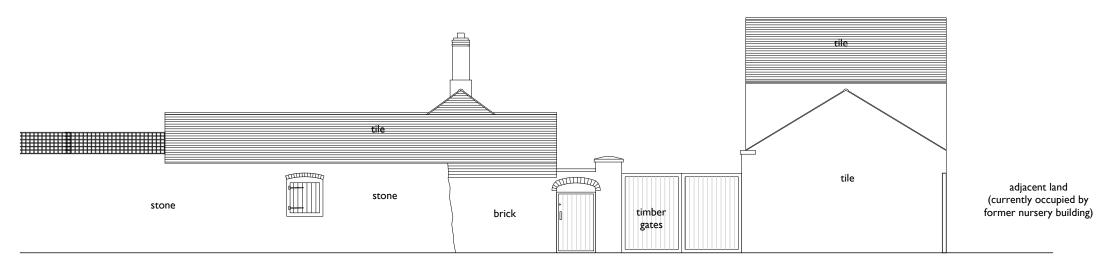

**EAST ELEVATION** (CHURCH STREET AND PASSAGE)

**NORTH ELEVATION** (VIEWED FROM WITHIN ADJACENT LAND)