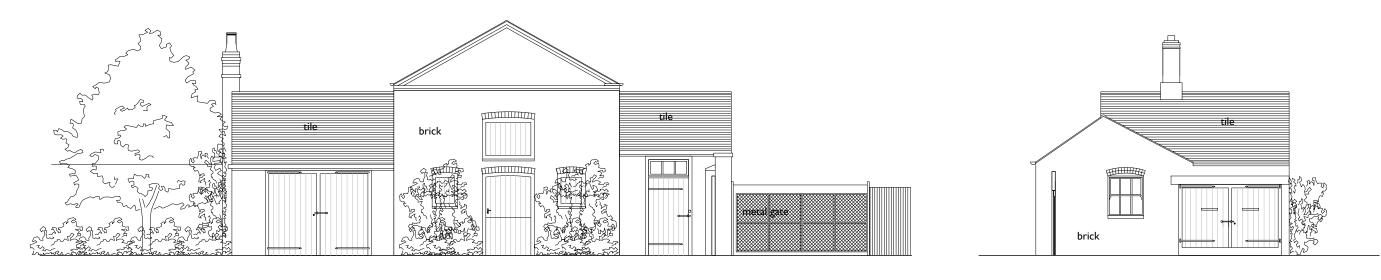

| PROJECT / TITLE                      |  |  |  |  |  |
|--------------------------------------|--|--|--|--|--|
| THE OLD RECTORY, STONEY STANTON, LE9 |  |  |  |  |  |
| Conversion of Outbuildings           |  |  |  |  |  |
| Outbuidings: Elevations as Existing  |  |  |  |  |  |

PROJECT / TITLE THE OLD RECTORY, STONEY STANTON, LE9 Conversion of Outbuildings Outbuilings: Elevations as Existing

DATE DRAWN SCALES SIZE OCT 22 RD 1:100 А3 PROJECT REF. DRG. No. REV 22014 EX-104