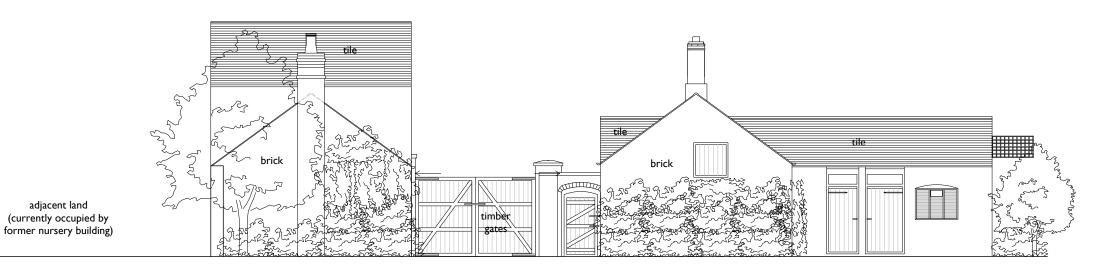

## WEST ELEVATION

adjacent land

**EAST ELEVATION** (CHURCH STREET AND PASSAGE)

**NORTH ELEVATION** (VIEWED FROM WITHIN ADJACENT LAND)