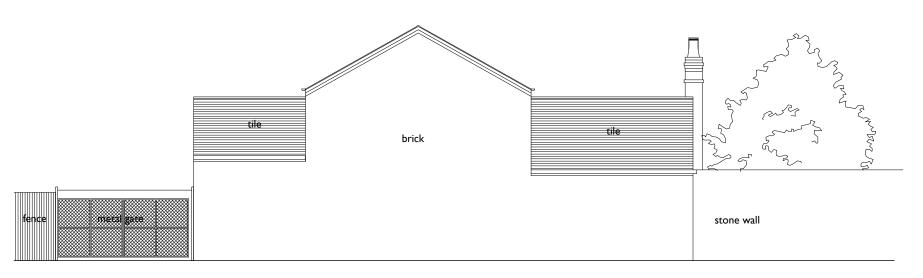

ndaries may differ than those shown. Concept proposals for planning application purposes only. Layouts subject to further development to check compliance with the Building Regulations.

| PROJECT / TITLE                      |  |  |  |  |  |
|--------------------------------------|--|--|--|--|--|
| THE OLD RECTORY, STONEY STANTON, LE9 |  |  |  |  |  |
| Conversion of Outbuildings           |  |  |  |  |  |
| Outbuidings: Elevations as Existing  |  |  |  |  |  |

|   | DATE         | DRAWN | SCALES   | SIZE |
|---|--------------|-------|----------|------|
| 9 | OCT 22       | RD    | 1:100    | A3   |
|   | PROJECT REF. |       | DRG. No. | REV  |
|   | 22014        |       | EX-103   | -    |
|   |              |       |          |      |



**EAST ELEVATION** (CHURCH STREET AND PASSAGE)



**NORTH ELEVATION** (VIEWED FROM WITHIN ADJACENT LAND)



## **Robert Davies Architects**

& Historic Building Consultants

Weavers Cottages, 89 Berkeley Road South, Earlsdon, Coventry, CV5 6EF T: 02477 110 619 E: info@robertdavies-architects.co.uk www.robertdavies-architects.co.uk

Copyright Robert Davies Architects.

All dimensions and details are approximate and must be checked on site and not scaled from the All dimensions and details are approximate and must be checked on site and not scaled from the drawing. No part of this drawing can be reproduced or transmitted by any means electronic or mechanical, including photocopying, to any third parties whatsoever without prior permission in writing from Robert Davies Architects Ltd. Site boundaries are shown based on existing structures