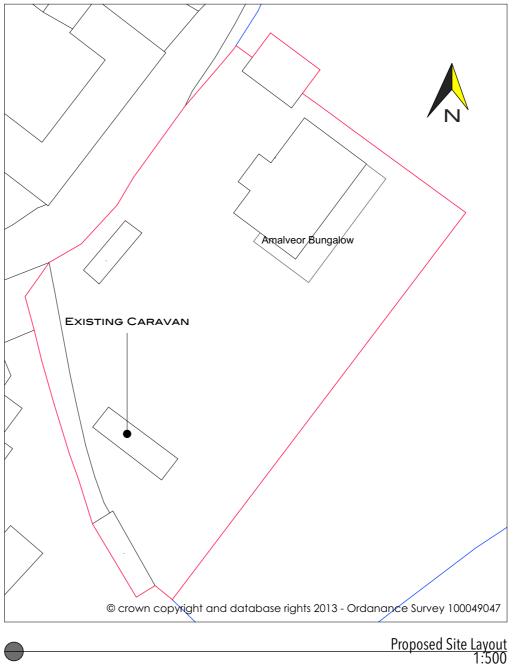

Proposed Replacement

Dwelling @

Amalveor Bungalow

St Ives TR26 3AG

Scale & paper size
1:500 & 1:1250 @ A3

Jan 21

ric

## Mr & Mrs Hudson

Proposed Site Layout and Location
Plan
1839/09C

Proposed Site Location Plan 1:1250