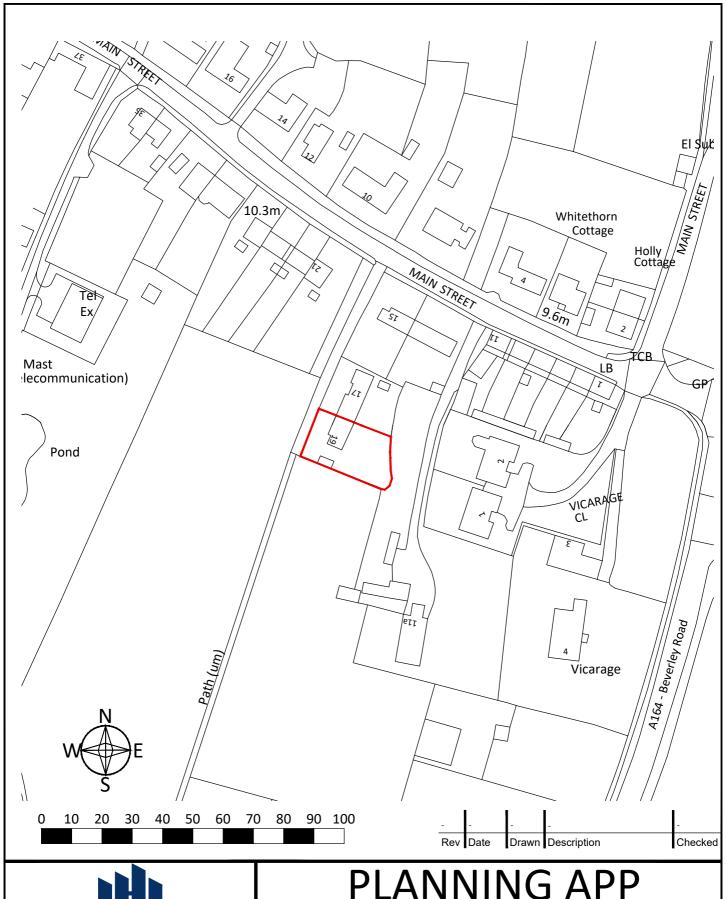

Offices also in:

Harrogate Newcastle Upon Tyne Doncaster Client ERYC Infrastructure & Facilities

Project 19 Main Street, Watton, YO25 9AN

Title Location Plan

Drawing Number

Revision

09833 - BSP - 22 - 200

Issued From

Hull

Date 09/2022

Scale 1:1250 @A4

Drawn JP Auth SY

Do not scale from this drawing. Work to figured dimensions, and any discrepancy to be reported to the Architect.

© This drawing is copyright and must not be reproduced or used for any other purpose without the permission of LHL Group Ltd.