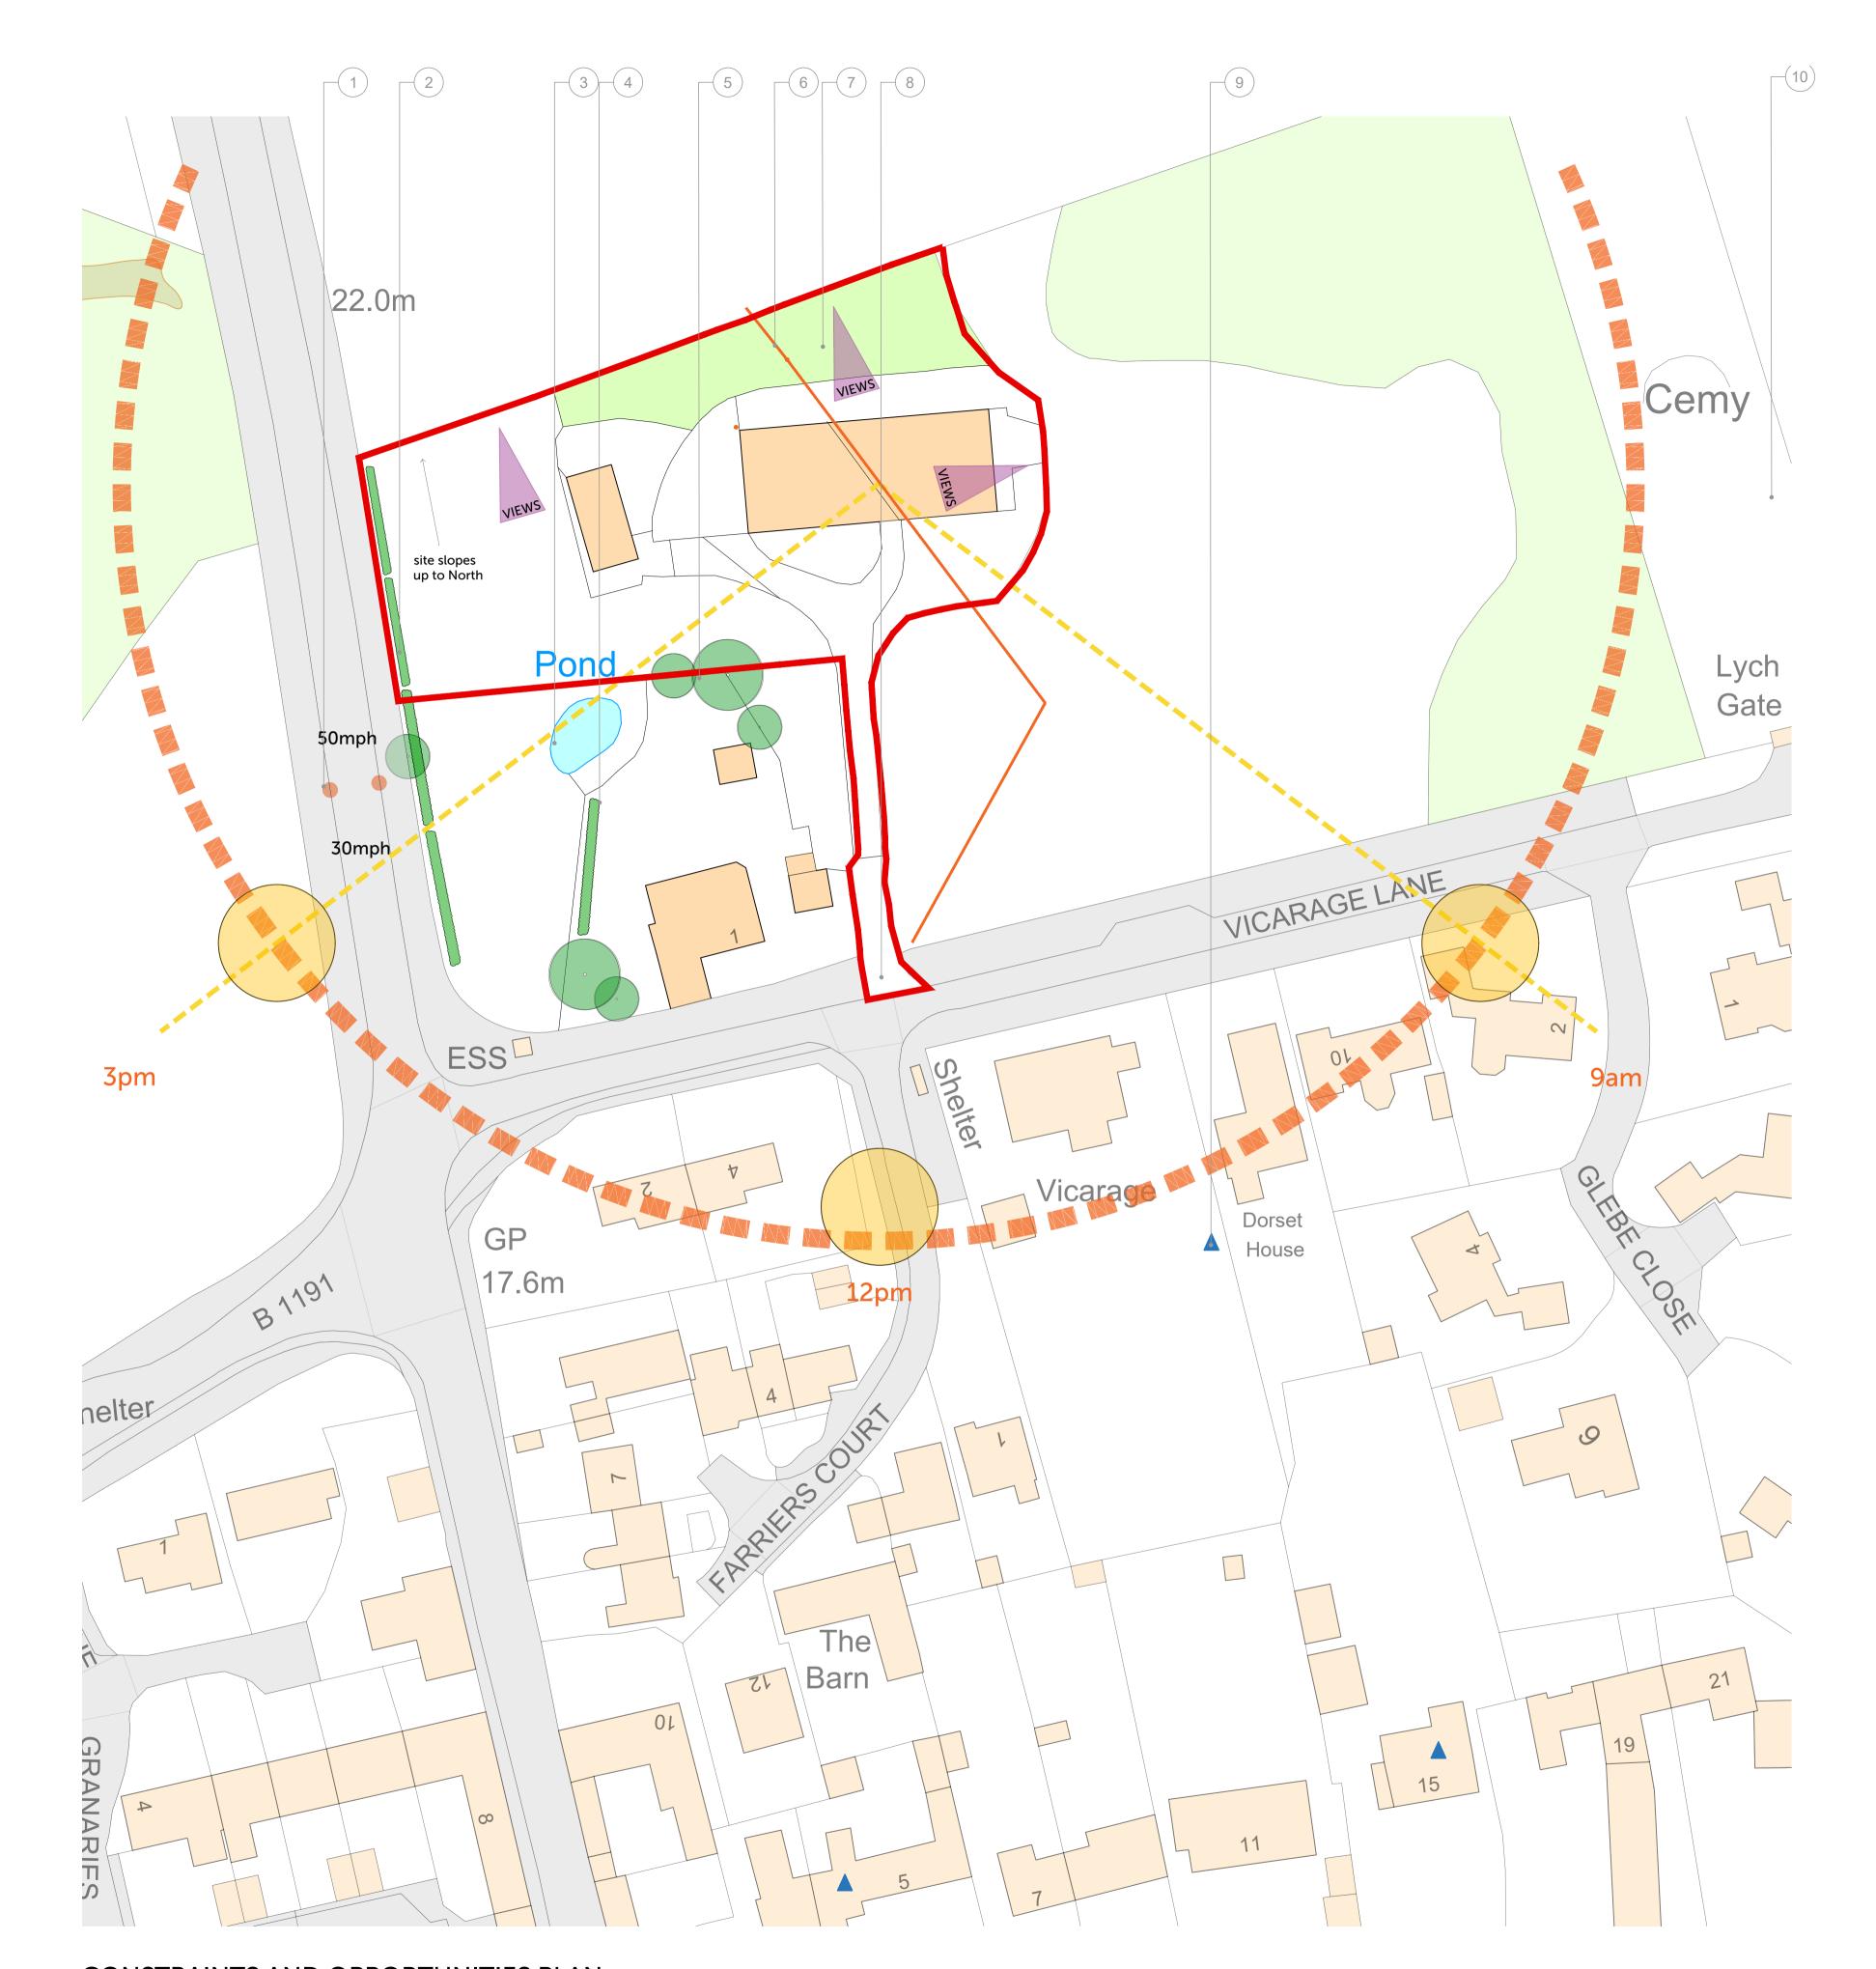

## Site Plan Key

| Ref. | Description                                                |  |
|------|------------------------------------------------------------|--|
| 1    | Approximate location of speed change signs                 |  |
| 2    | Existing hedging and trees to the Western boundary of site |  |
| 3    | Existing pond on site                                      |  |
| 4    | Existing hedging on site to bound the existing dwelling    |  |
| 5    | Existing trees on site                                     |  |
| 6    | Western power electricity lines and poles                  |  |
| 7    | Natural environment area                                   |  |
| 8    | Existing site access                                       |  |
| 9    | Triangles denote existing listed buildings                 |  |
| 10   | Cemetery and play area close to site                       |  |

Mr George Middleton

Project Title
2 No. Residential Dwellings

Site Details Vicarage Lane, Sewell's Farm Scopwick LN4 3NT

Title Constraints & Opportunities Plan

Drawing Number
J1844A-PL-02

Print Size **A1** 