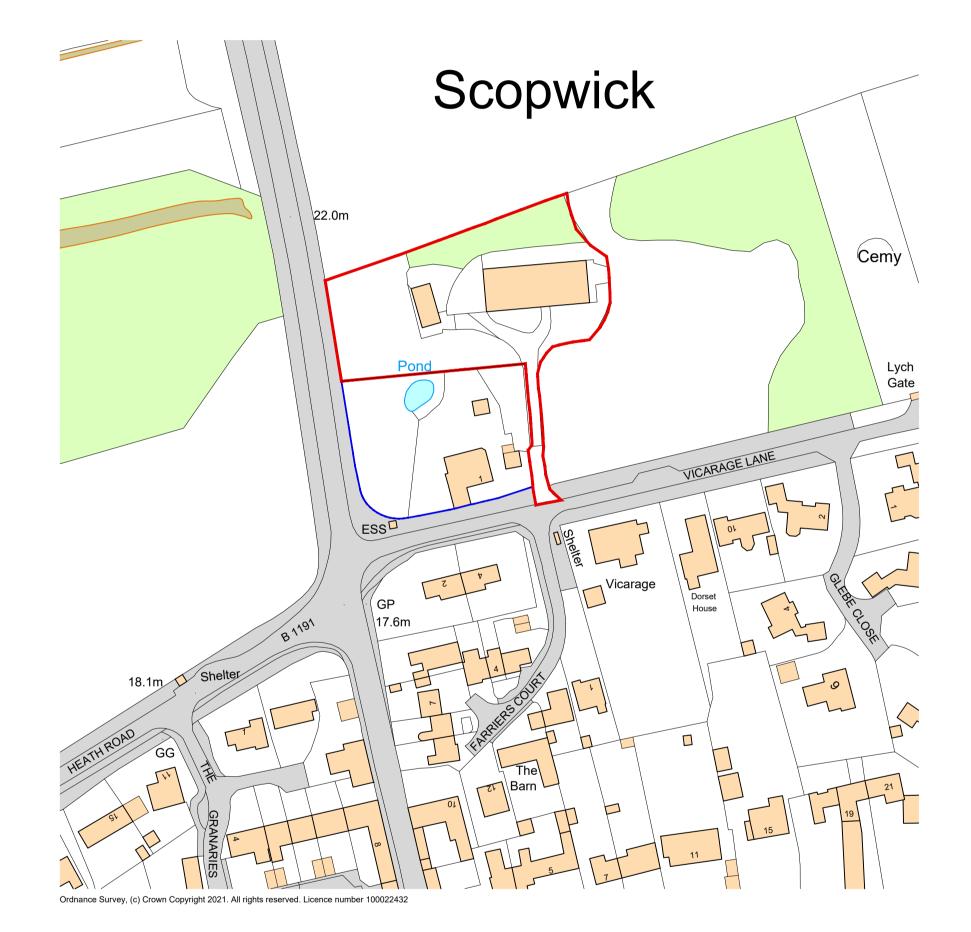

# SITE LOCATION PLAN

0 50 100

## P01 Issued to LPA 12/10/2022 RWDC ORS Rev. Description Date Checked Rev. by

<sup>Client</sup> Mr George Middleton

Project Title **2 No. Residential Dwellings** 

<sup>Site Details</sup> Vicarage Lane, Sewell's Farm Scopwick LN4 3NT