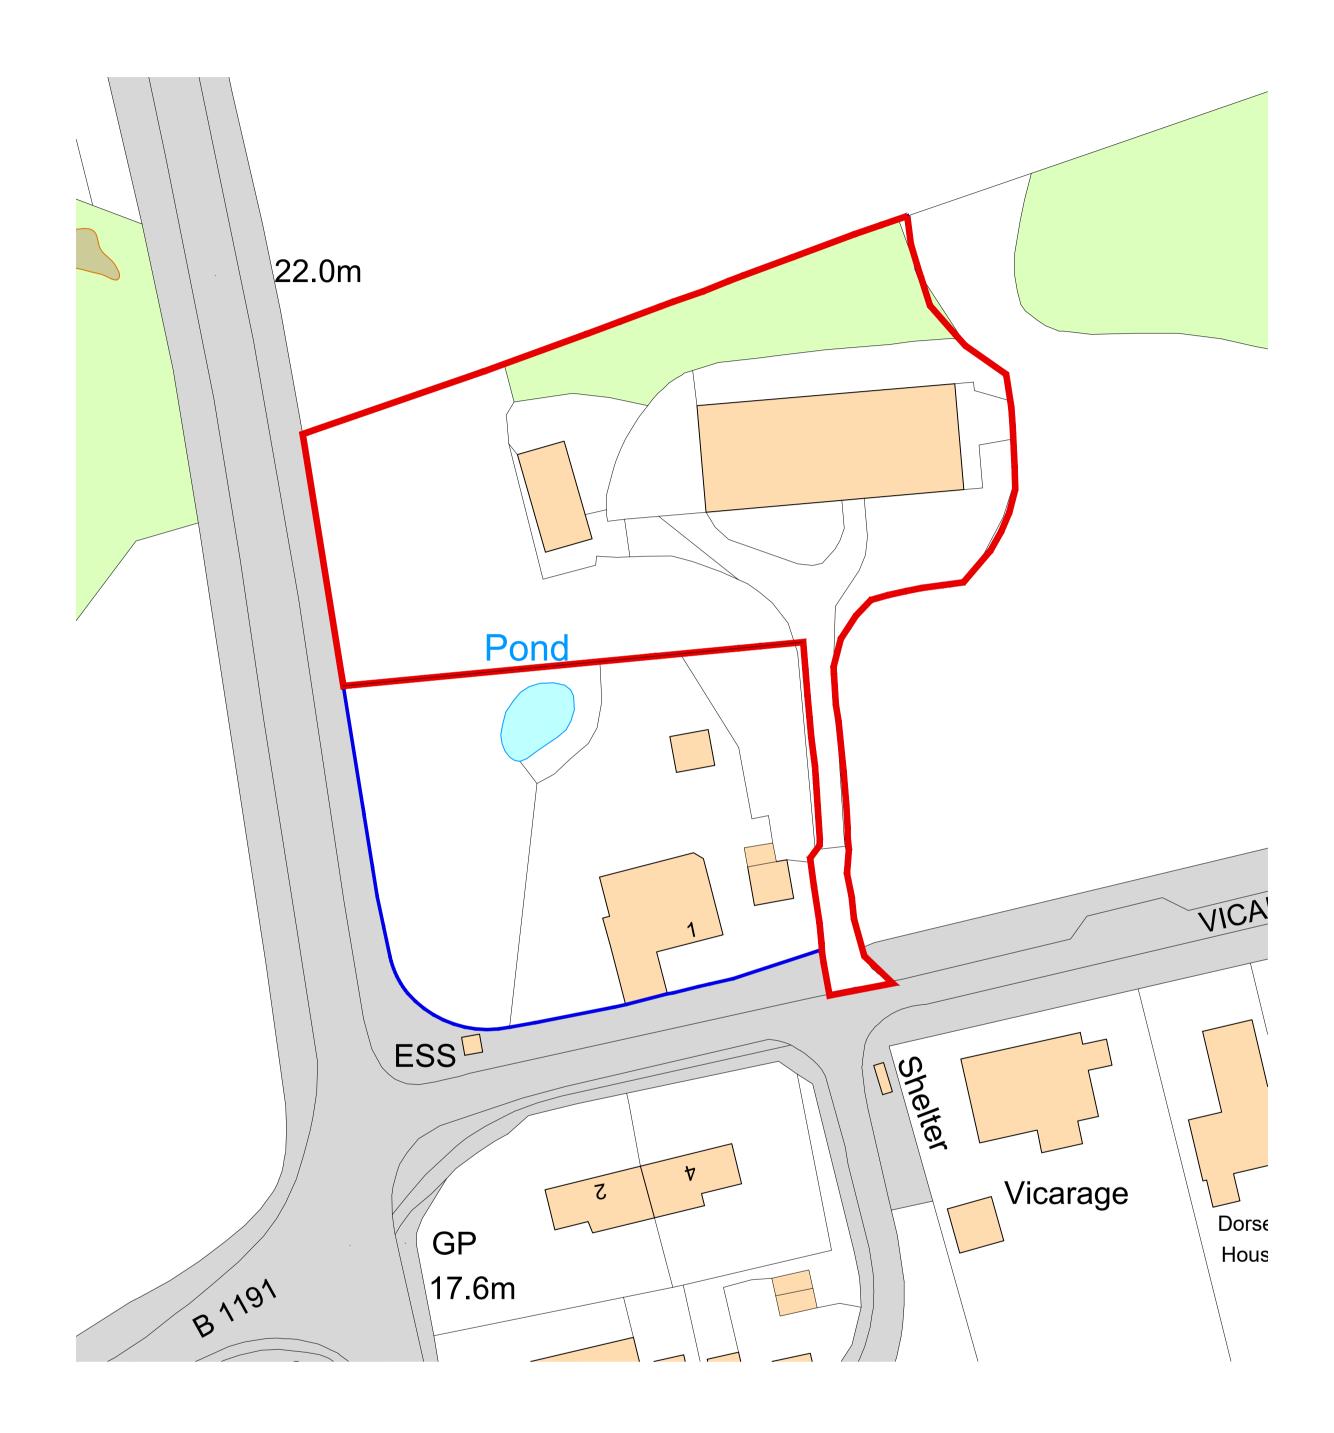

### Title Site Location & Existing Block Plan

Print Size A1

Origin Design Studio Ltd Holly House, Meadow Lane South Hykeham, Lincoln LN6 9PF

T. 01522 405100 E. info@origindesignstudio.co.uk www.origindesignstudio.co.uk