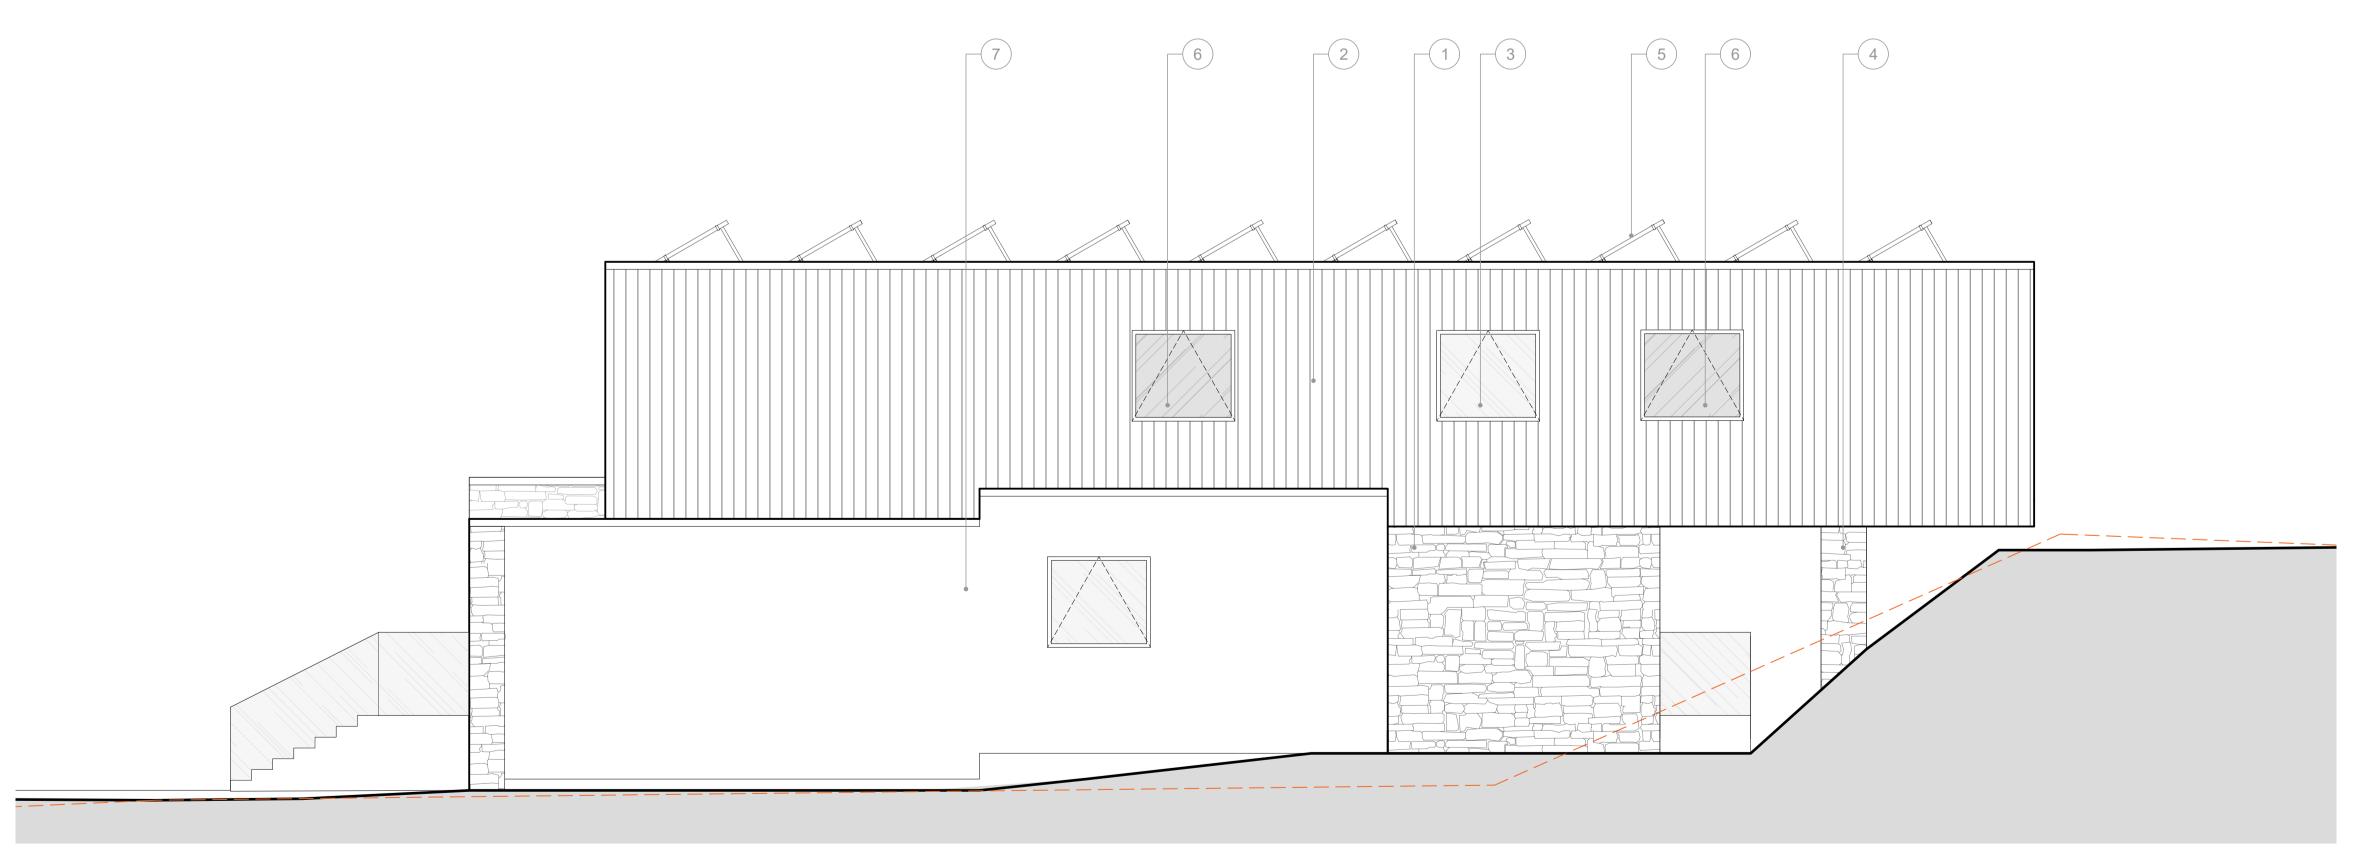

### PROPOSED WEST ELEVATION

1:50

| Key  |                             |  |
|------|-----------------------------|--|
| Ref. | Description                 |  |
| 1    | Stone                       |  |
| 2    | Timber cladding             |  |
| 3    | Aluminium windows and doors |  |
| 4    | Concrete retaining wall     |  |
| 5    | Solar panels                |  |
| 6    | Obscure glazed window       |  |
| 7    | Smooth white render         |  |