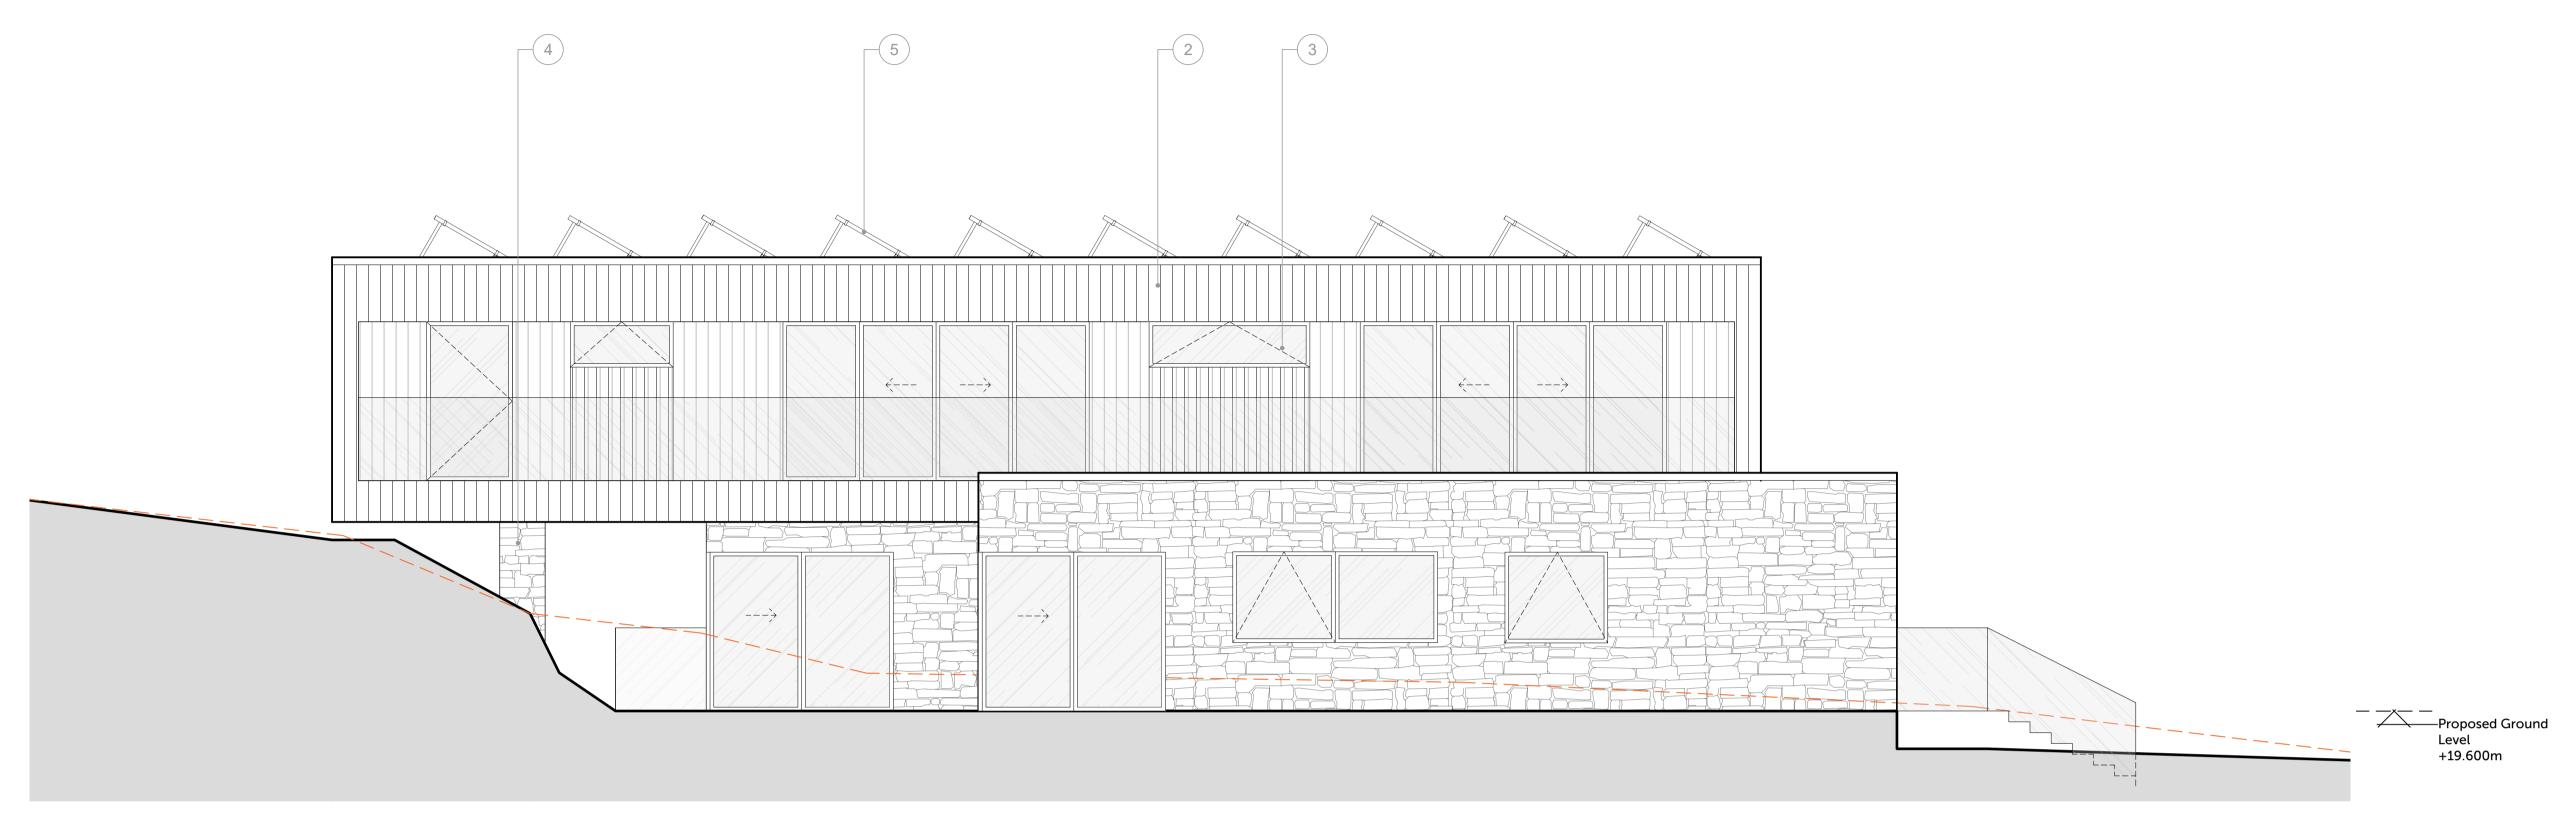

## PROPOSED EAST ELEVATION

1:50

| Key  |                             |  |
|------|-----------------------------|--|
| Ref. | Description                 |  |
| 1    | Stone                       |  |
| 2    | Timber cladding             |  |
| 3    | Aluminium windows and doors |  |
| 4    | Concrete retaining wall     |  |
| 5    | Solar panels                |  |
| 6    | Obscure glazed window       |  |
| 7    | Smooth white render         |  |