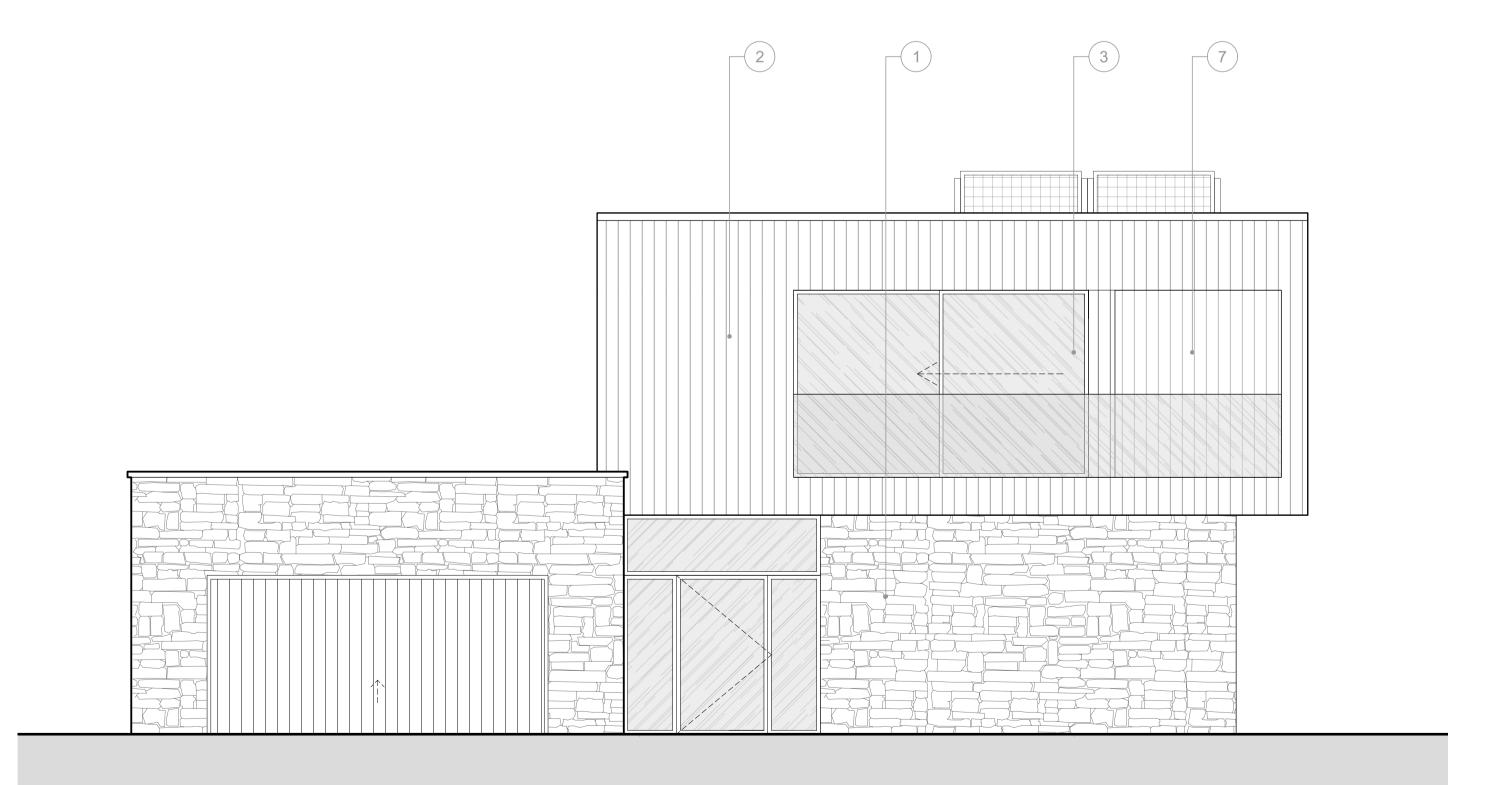

### PROPOSED SOUTH ELEVATION

1:50

0 2.5 5

| Key  |                                                |  |  |
|------|------------------------------------------------|--|--|
| Ref. | Description                                    |  |  |
| 1    | Stone                                          |  |  |
| 2    | Timber cladding                                |  |  |
| 3    | Aluminium windows and doors                    |  |  |
| 4    | Concrete retaining wall                        |  |  |
| 5    | High level operable windows                    |  |  |
| 6    | Timber cladding with variation in board widths |  |  |
| 7    | Solar panels                                   |  |  |
| 8    | Smooth white render                            |  |  |