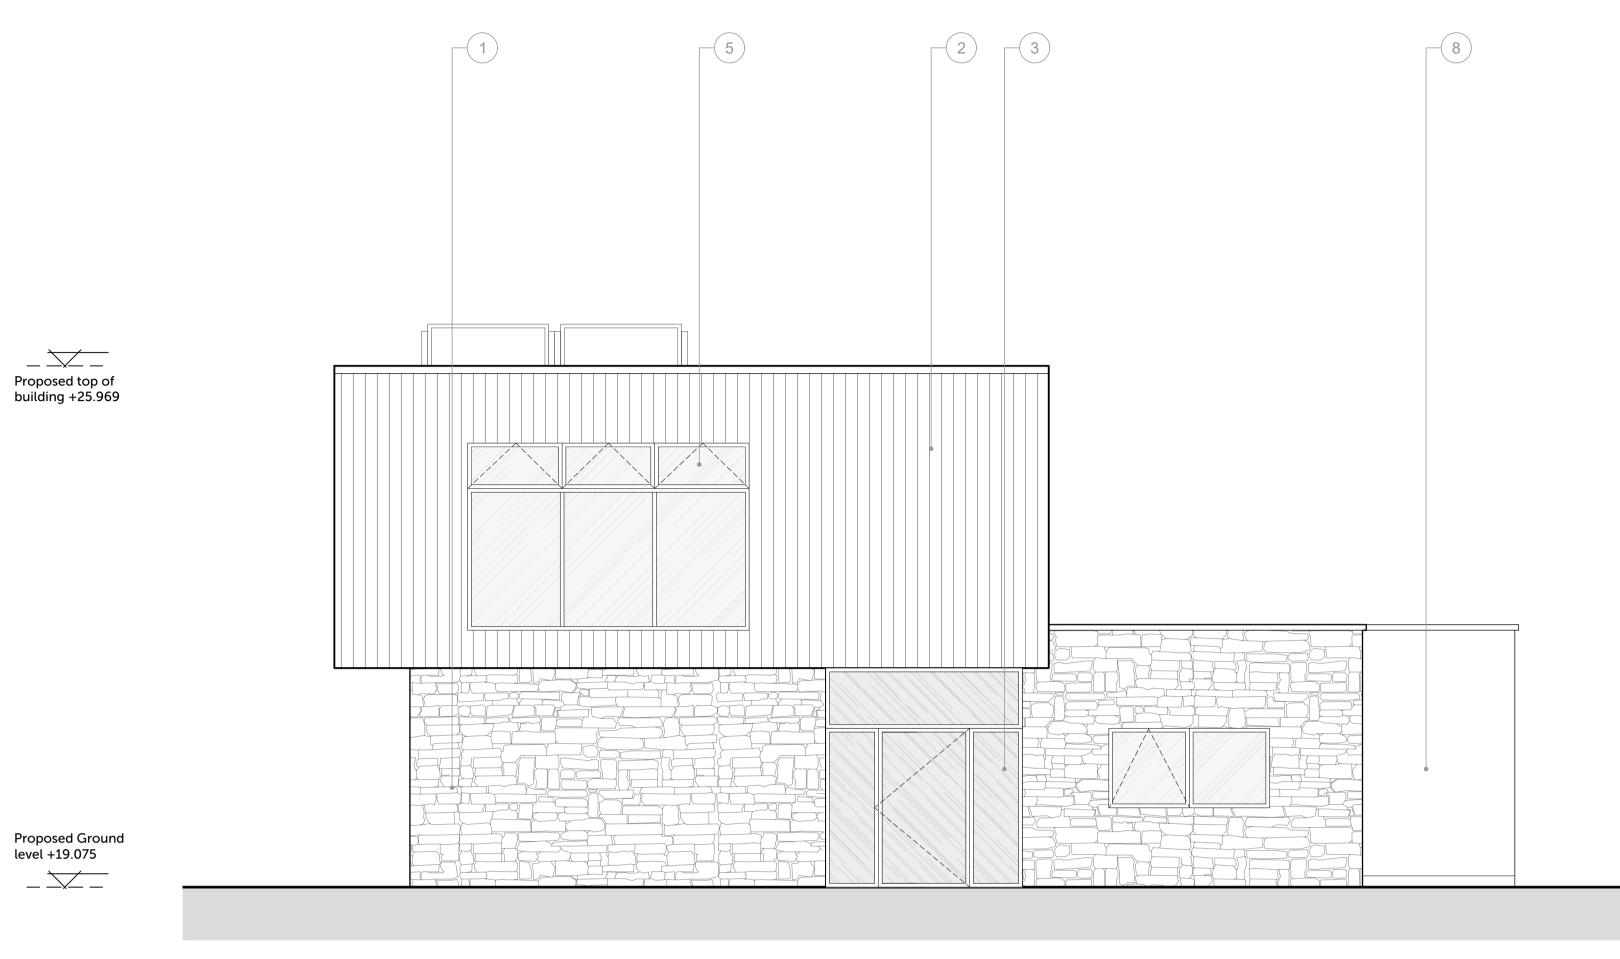

## PROPOSED NORTH ELEVATION

1:50

| Key  |                                                |  |  |
|------|------------------------------------------------|--|--|
| Ref. | Description                                    |  |  |
| 1    | Stone                                          |  |  |
| 2    | Timber cladding                                |  |  |
| 3    | Aluminium windows and doors                    |  |  |
| 4    | Concrete retaining wall                        |  |  |
| 5    | High level operable windows                    |  |  |
| 6    | Timber cladding with variation in board widths |  |  |
| 7    | Solar panels                                   |  |  |
| 8    | Smooth white render                            |  |  |