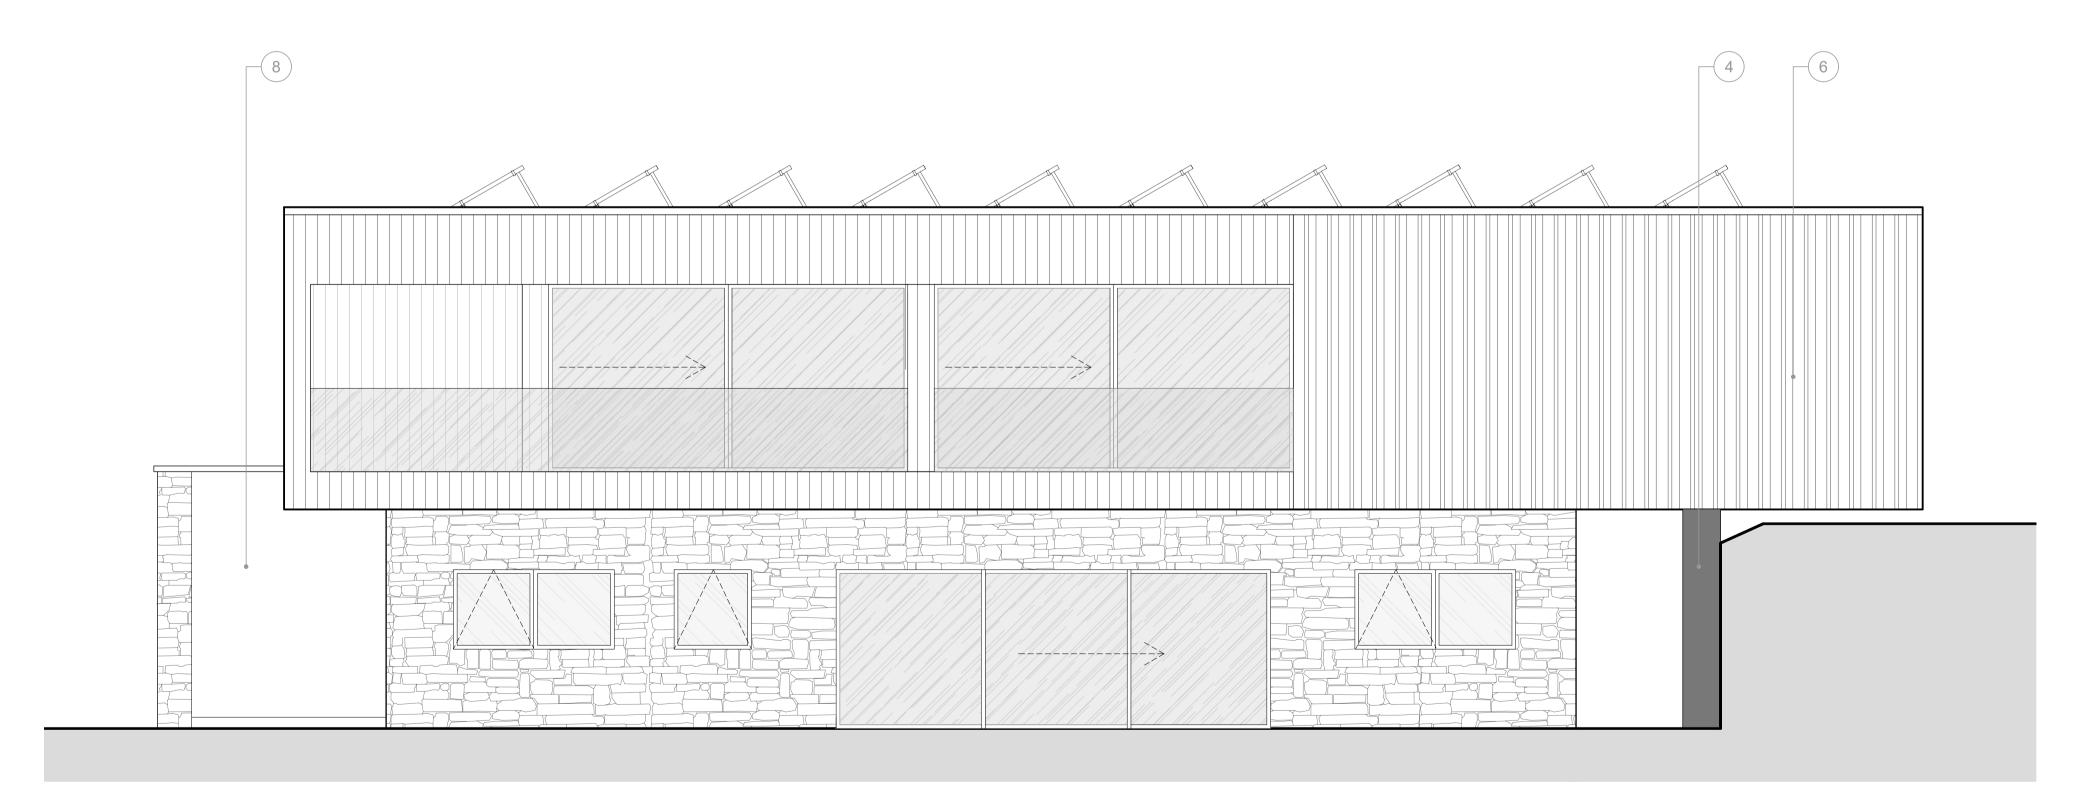

# PROPOSED EAST ELEVATION

1:50

2.5

| Key  |                                                |  |
|------|------------------------------------------------|--|
| Ref. | Description                                    |  |
| 1    | Stone                                          |  |
| 2    | Timber cladding                                |  |
| 3    | Aluminium windows and doors                    |  |
| 4    | Concrete retaining wall                        |  |
| 5    | High level operable windows                    |  |
| 6    | Timber cladding with variation in board widths |  |
| 7    | Solar panels                                   |  |
| 8    | Smooth white render                            |  |