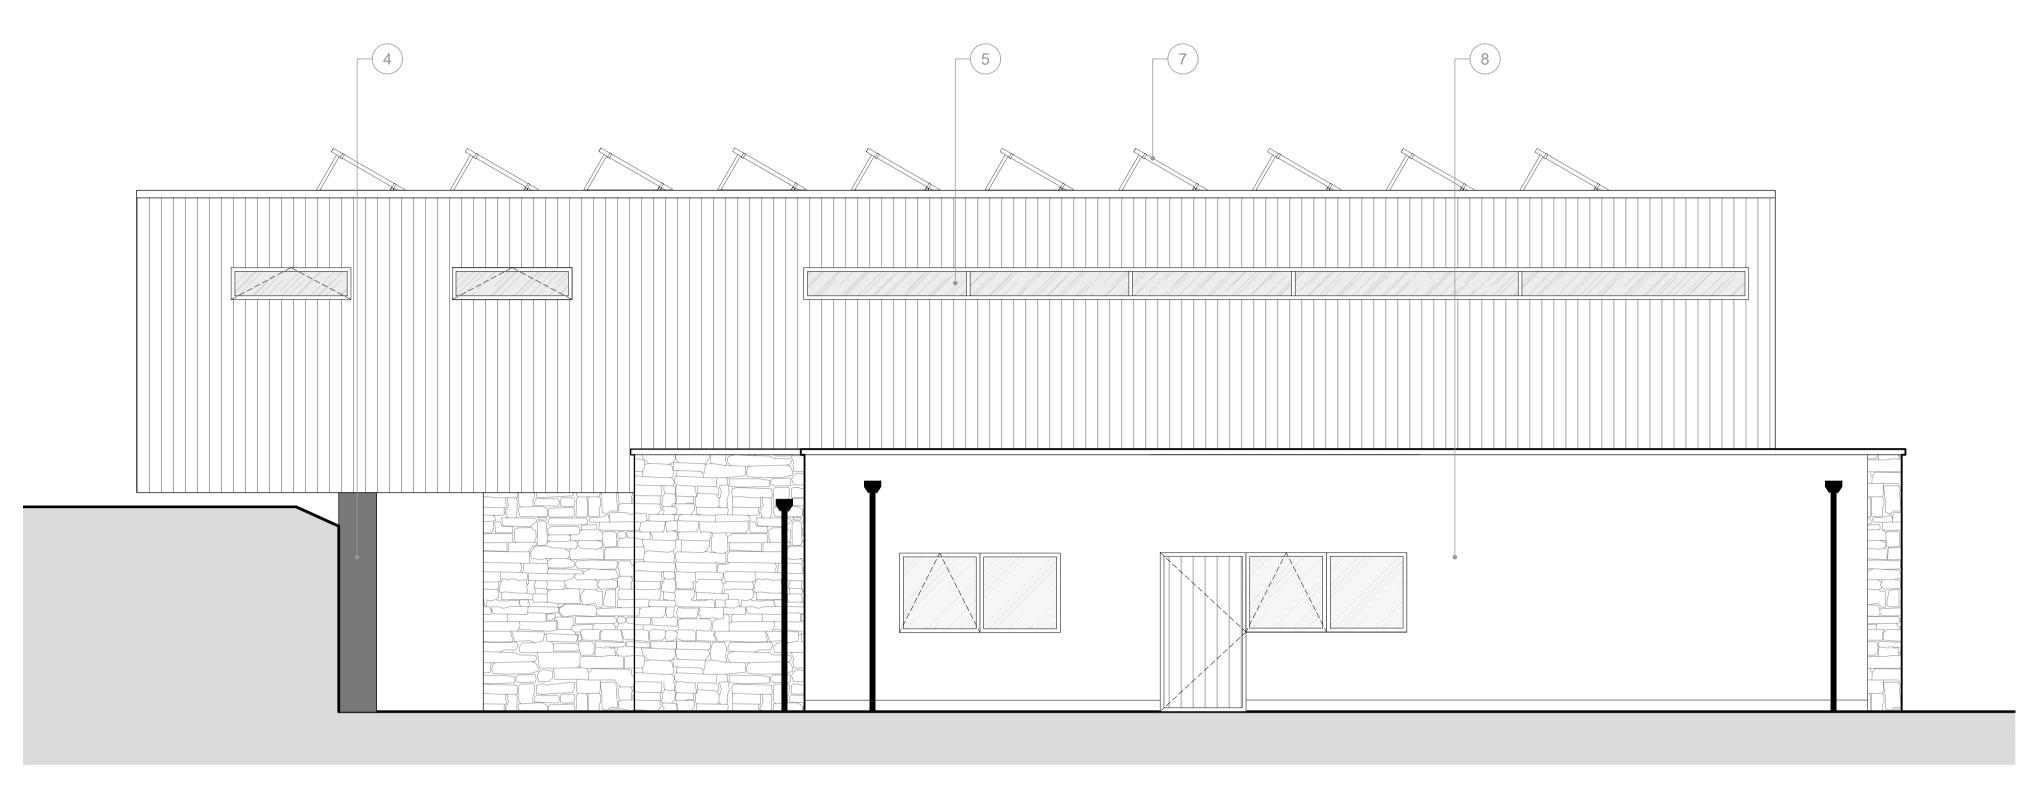

# PROPOSED WEST ELEVATION

1:50

| Key  |                                                |  |
|------|------------------------------------------------|--|
| Ref. | Description                                    |  |
| 1    | Stone                                          |  |
| 2    | Timber cladding                                |  |
| 3    | Aluminium windows and doors                    |  |
| 4    | Concrete retaining wall                        |  |
| 5    | High level operable windows                    |  |
| 6    | Timber cladding with variation in board widths |  |
| 7    | Solar panels                                   |  |
| 8    | Smooth white render                            |  |