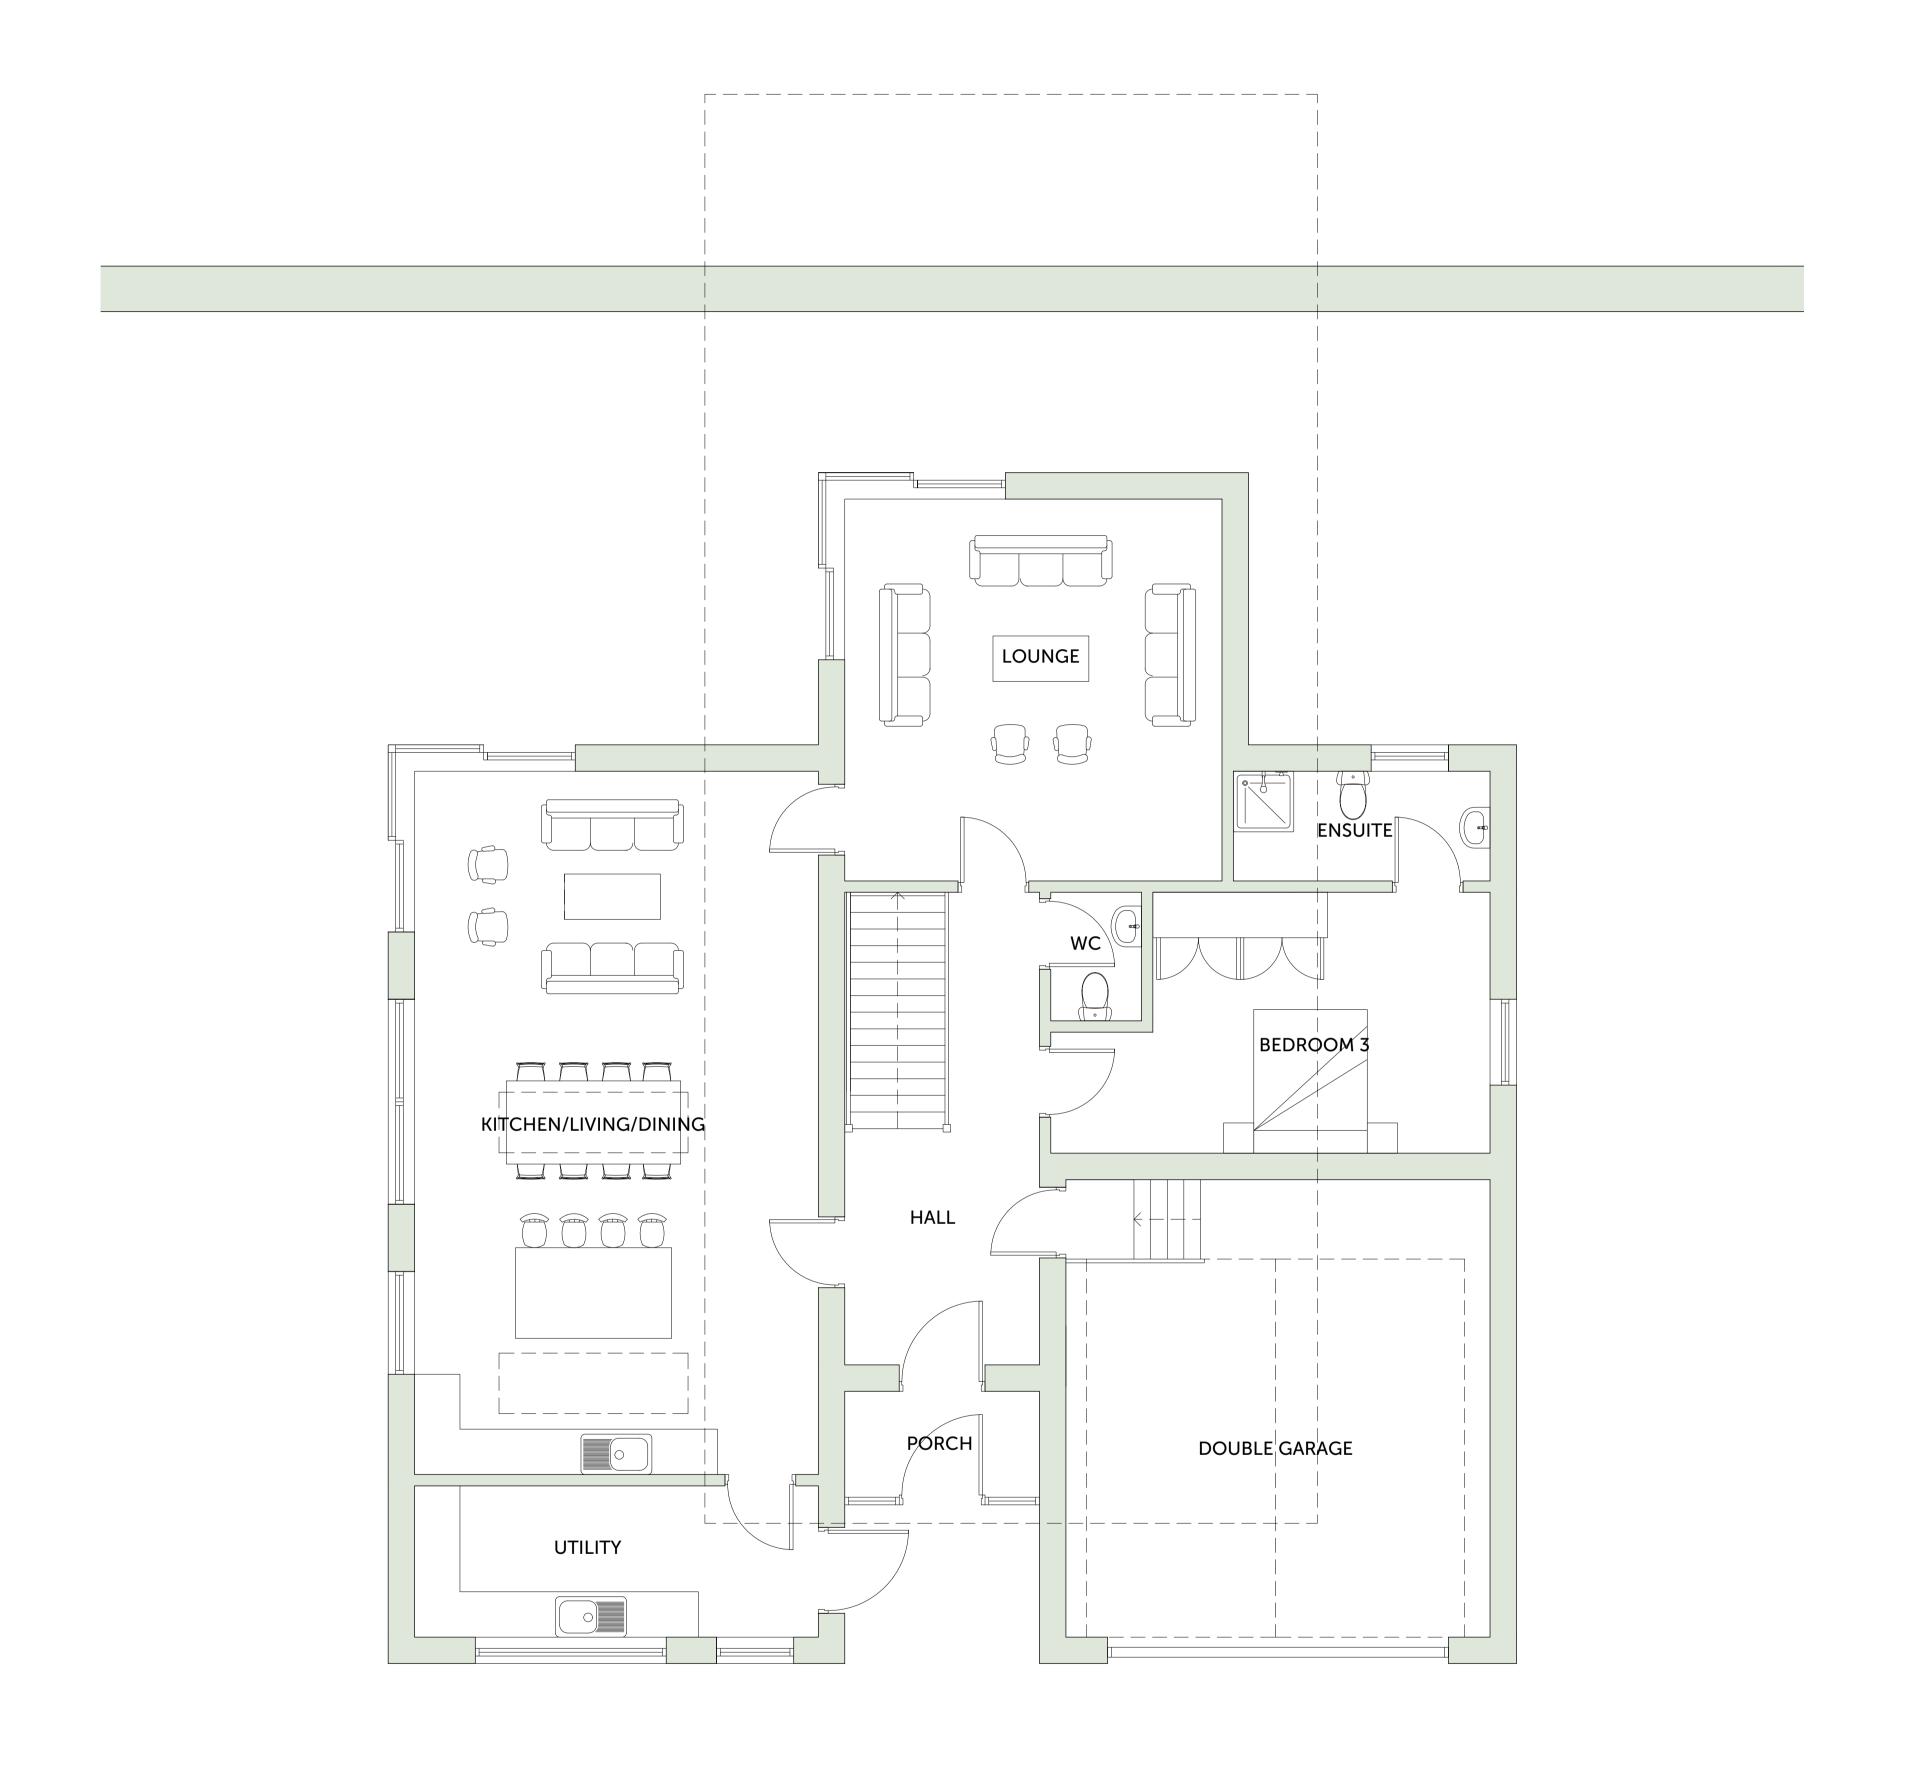

PROPOSED GROUND FLOOR PLAN

1:50

## Mr George Middleton

**Project Title** 2 No. New Build Dwellings

Site Details Vicarage Lane, Sewell's Farm Scopwick LN4 3NT

Title Proposed Ground Floor Plan

Drawing Number
J1844A-PL-10

Print Size **A1** 