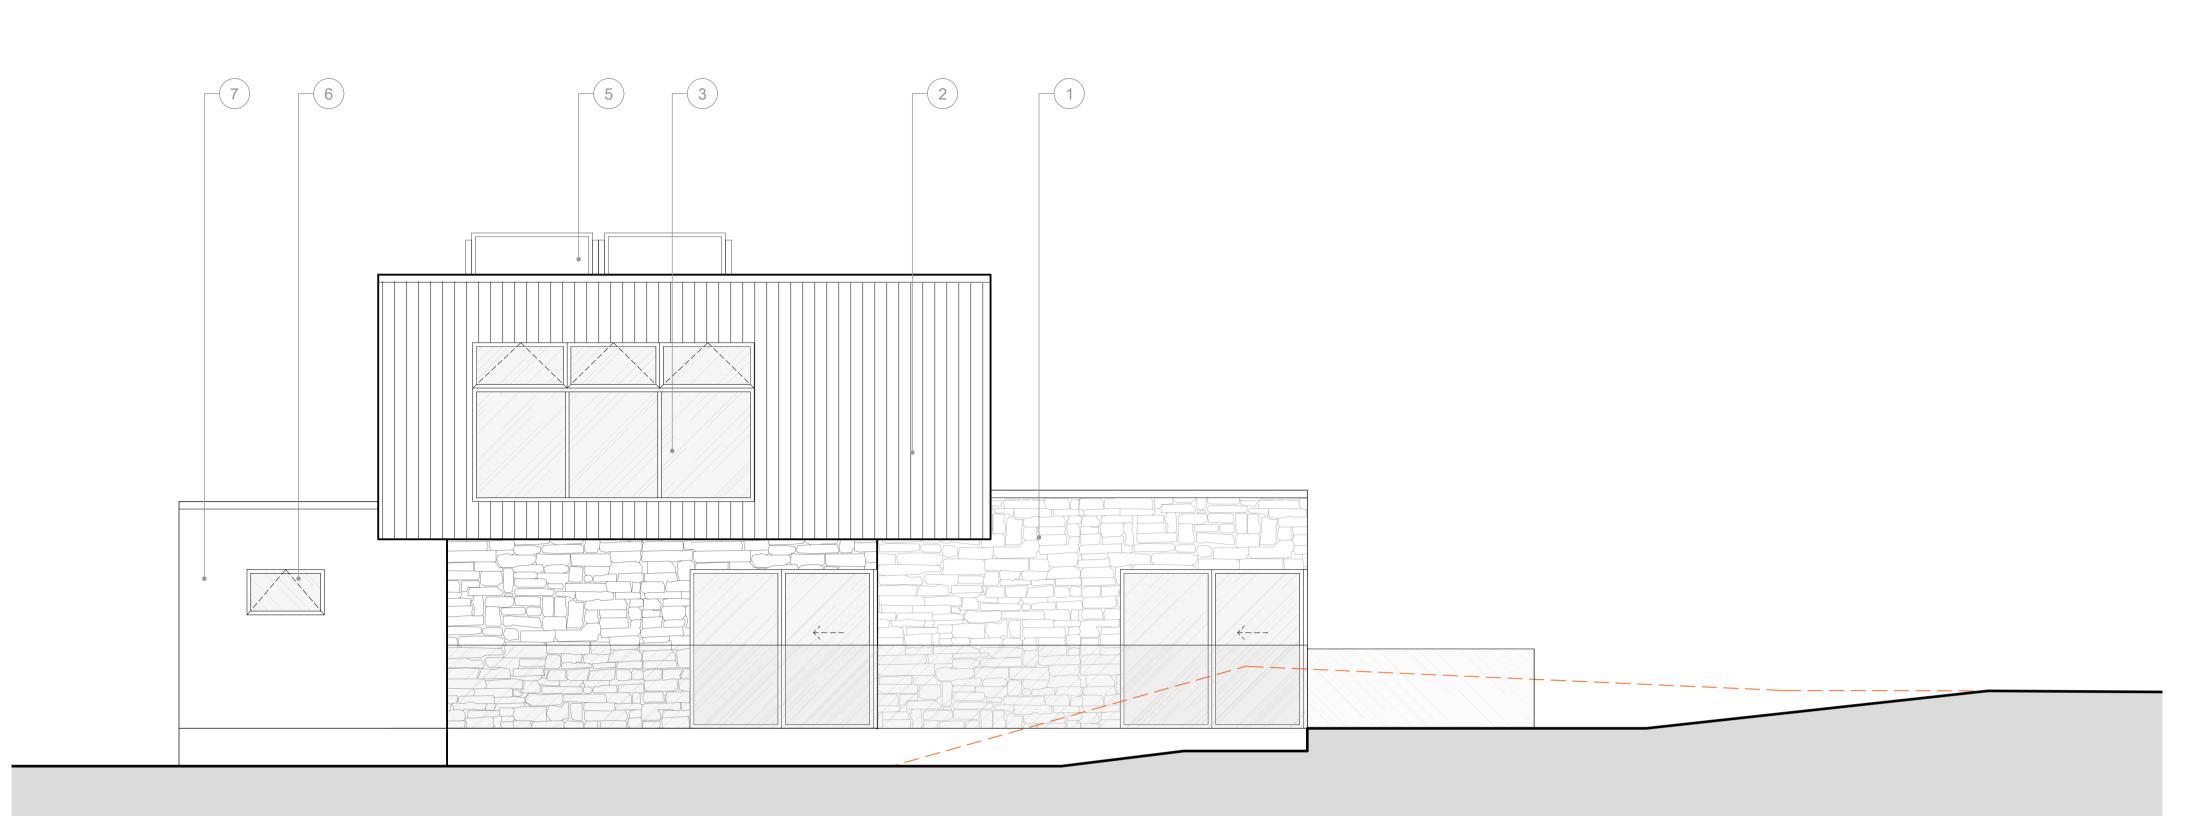

## PROPOSED NORTH ELEVATION 1:50

|      | Кеу                         |
|------|-----------------------------|
| Ref. | Description                 |
| 1    | Stone                       |
| 2    | Timber cladding             |
| 3    | Aluminium windows and doors |
| 4    | Concrete retaining wall     |
| 5    | Solar panels                |
| 6    | Obscure glazed window       |
| 7    | Smooth white render         |