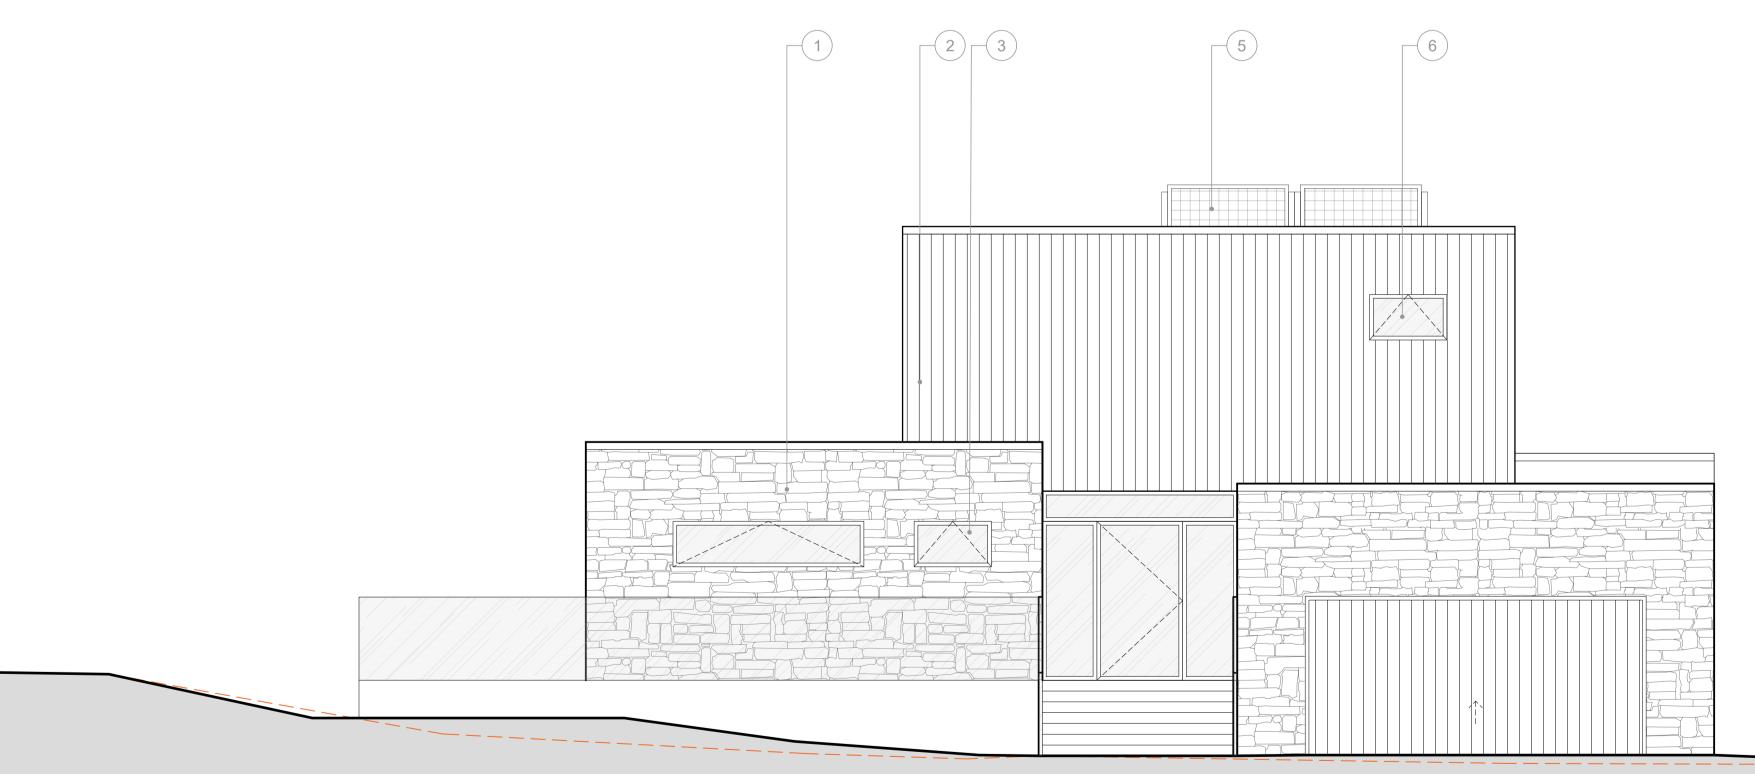

### PROPOSED SOUTH ELEVATION 1:50

|      | Кеу                         |
|------|-----------------------------|
| Ref. | Description                 |
| 1    | Stone                       |
| 2    | Timber cladding             |
| 3    | Aluminium windows and doors |
| 4    | Concrete retaining wall     |
| 5    | Solar panels                |
| 6    | Obscure glazed window       |
| 7    | Smooth white render         |