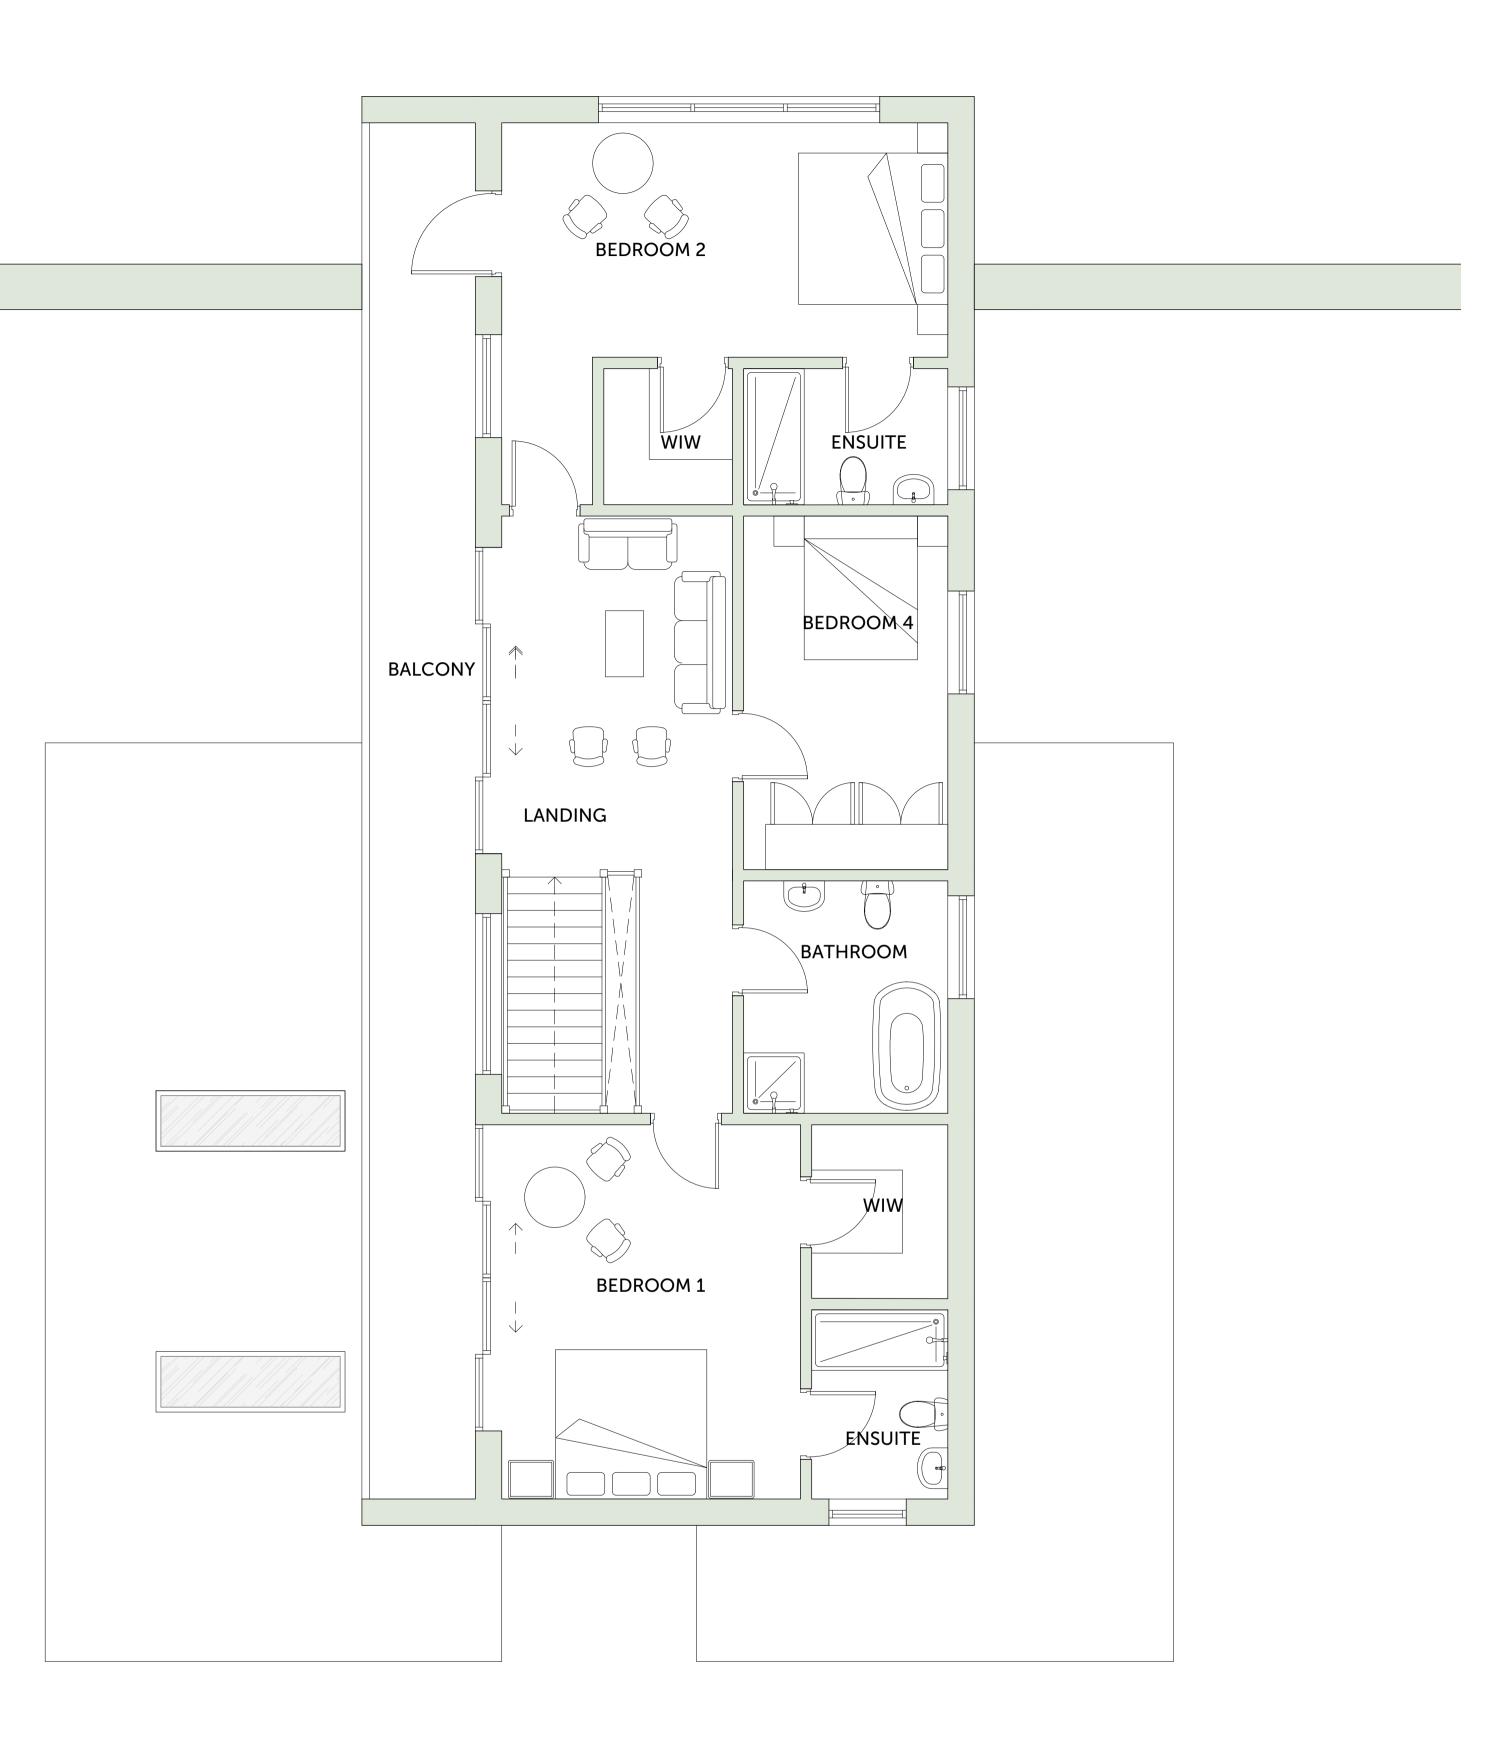

PROPOSED FIRST FLOOR PLAN 1:50

Client Mr George Middleton

Project Title 2 No. New Build Dwellings

Site Details Vicarage Lane, Sewell's Farm Scopwick LN4 3NT

Title Proposed First Floor Plan Plot 1

Print Size A1

Origin Design Studio Ltd Holly House, Meadow Lane South Hykeham, Lincoln LN6 9PF