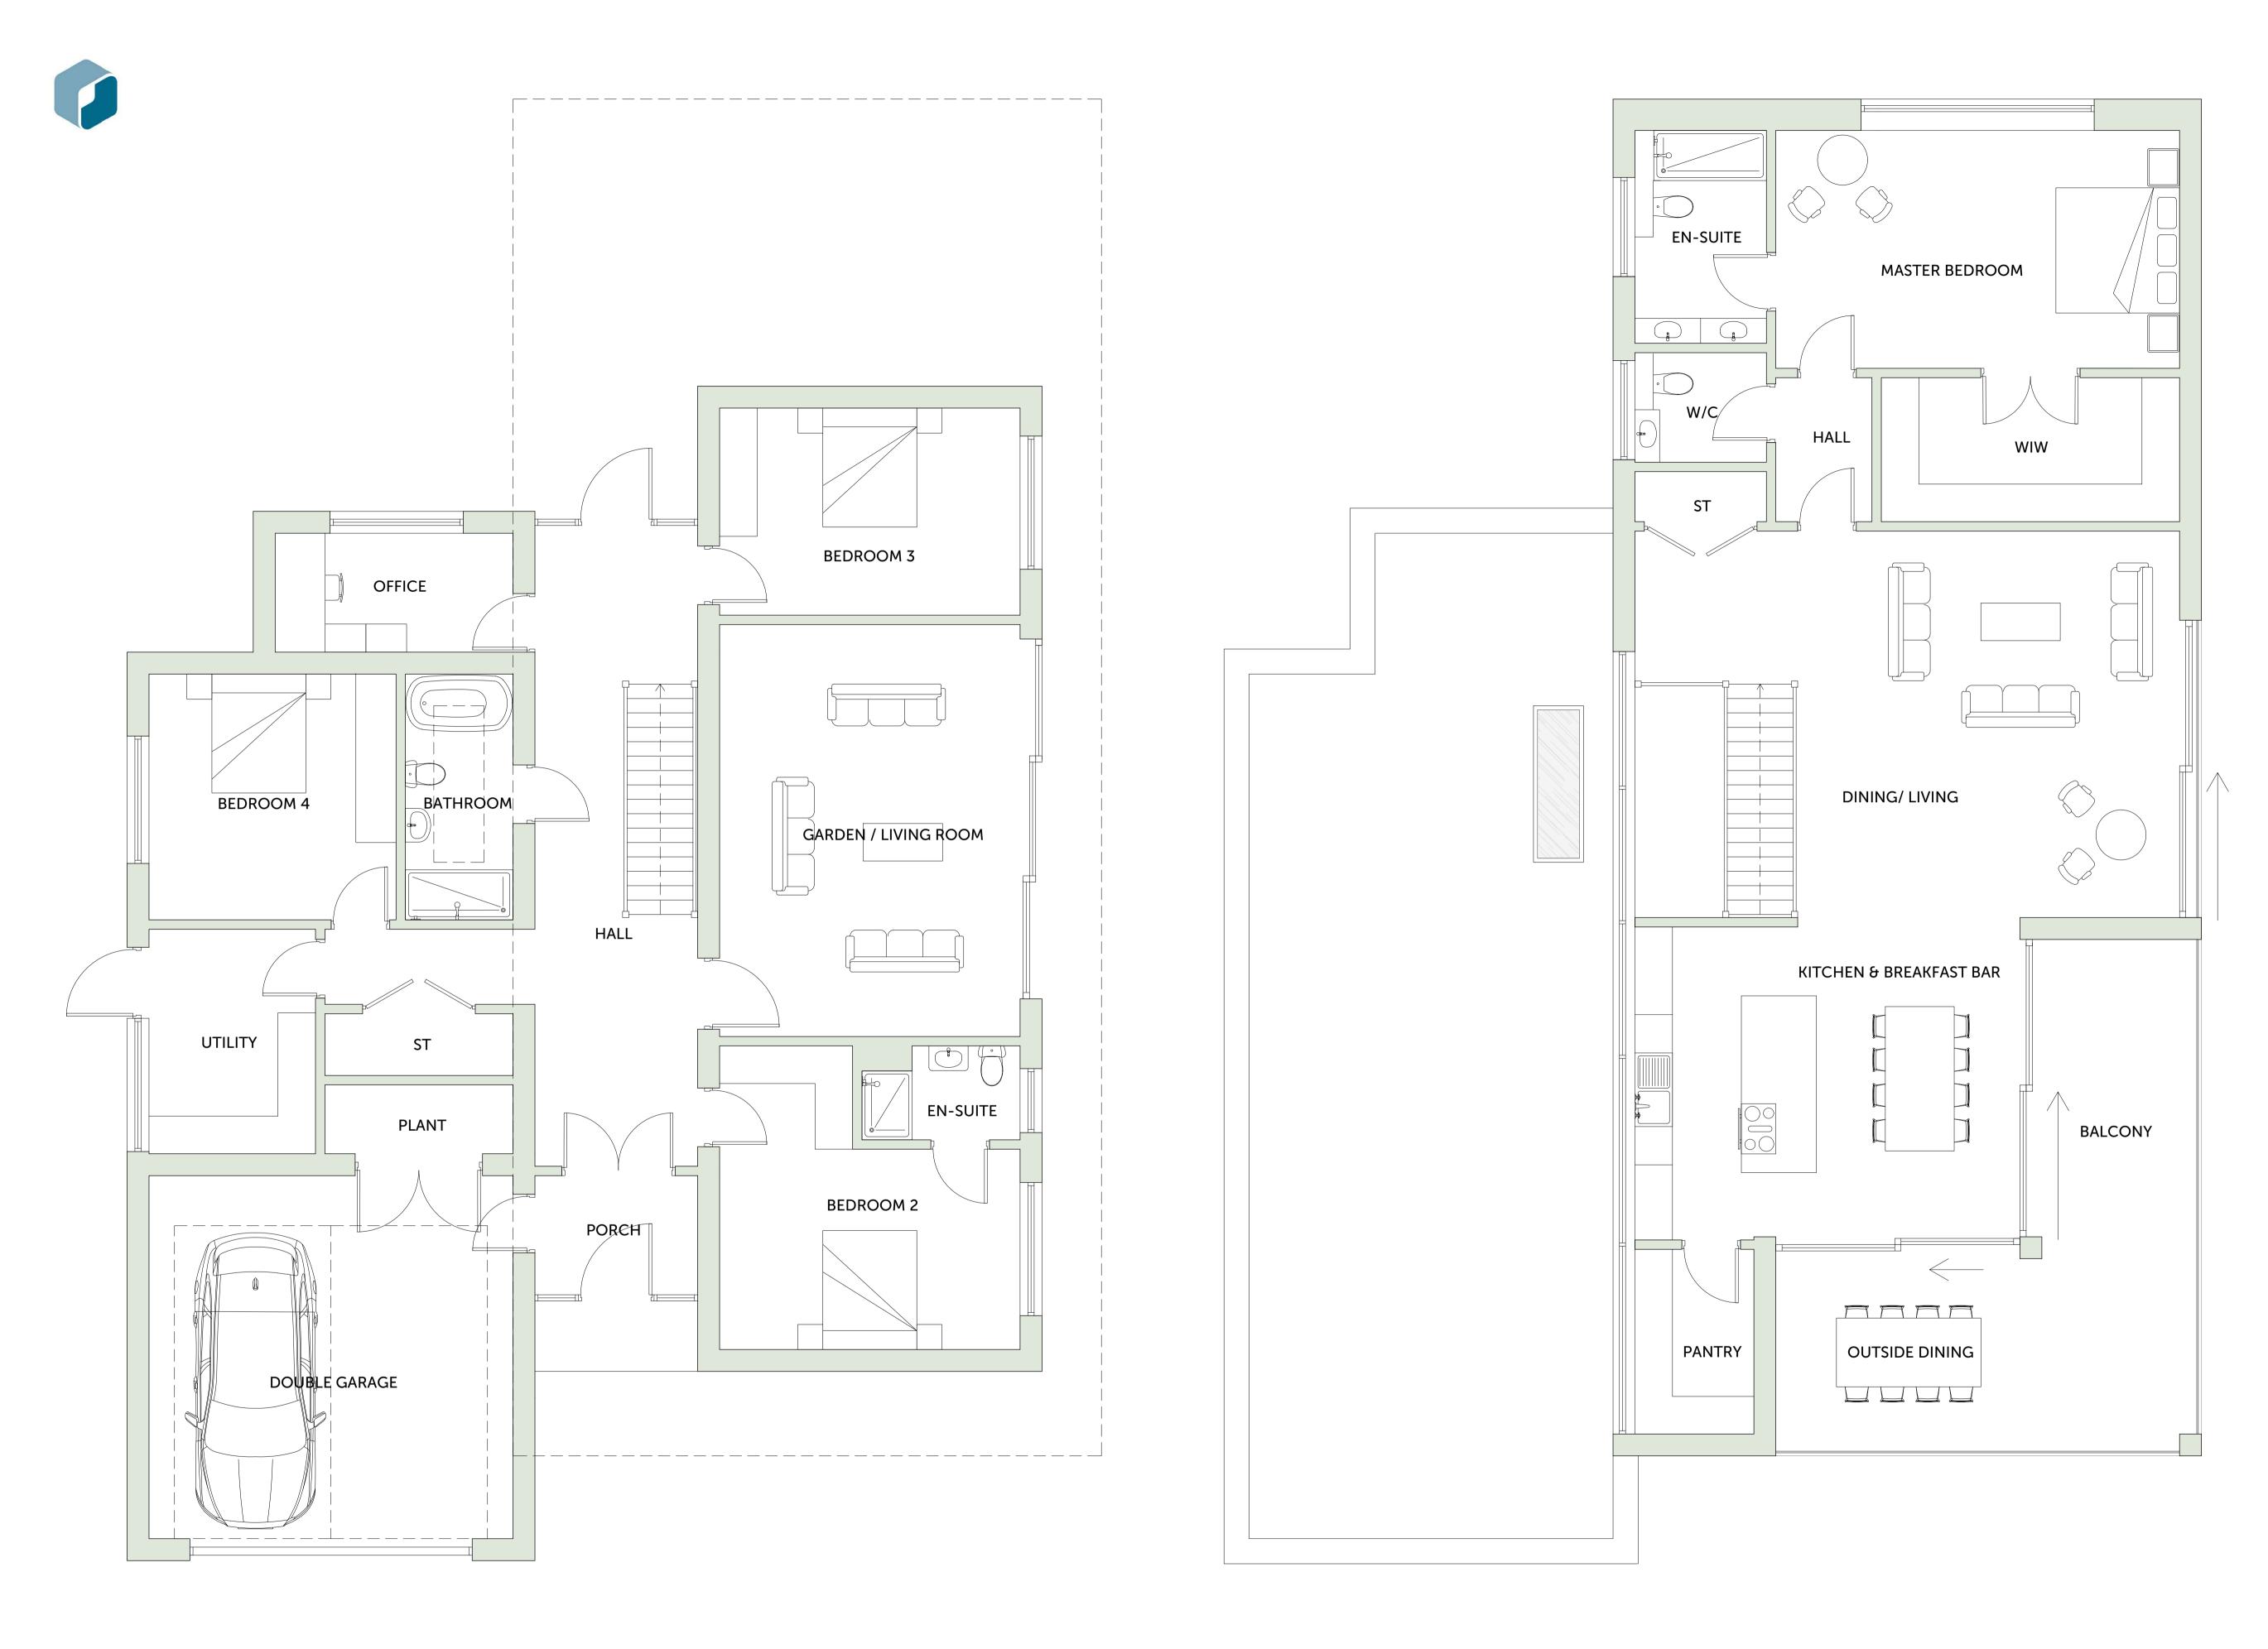

# PROPOSED GROUND FLOOR PLAN

## PROPOSED FIRST FLOOR PLAN

<sup>Client</sup> Mr George Middleton

Project Title
2 No. New Build Dwellings

Site Details Vicarage Lane, Sewell's Farm Scopwick LN4 3NT

Title Proposed Floor Plans Plot 2

Print Size A1

Origin Design Studio Ltd Holly House, Meadow Lane South Hykeham, Lincoln LN6 9PF