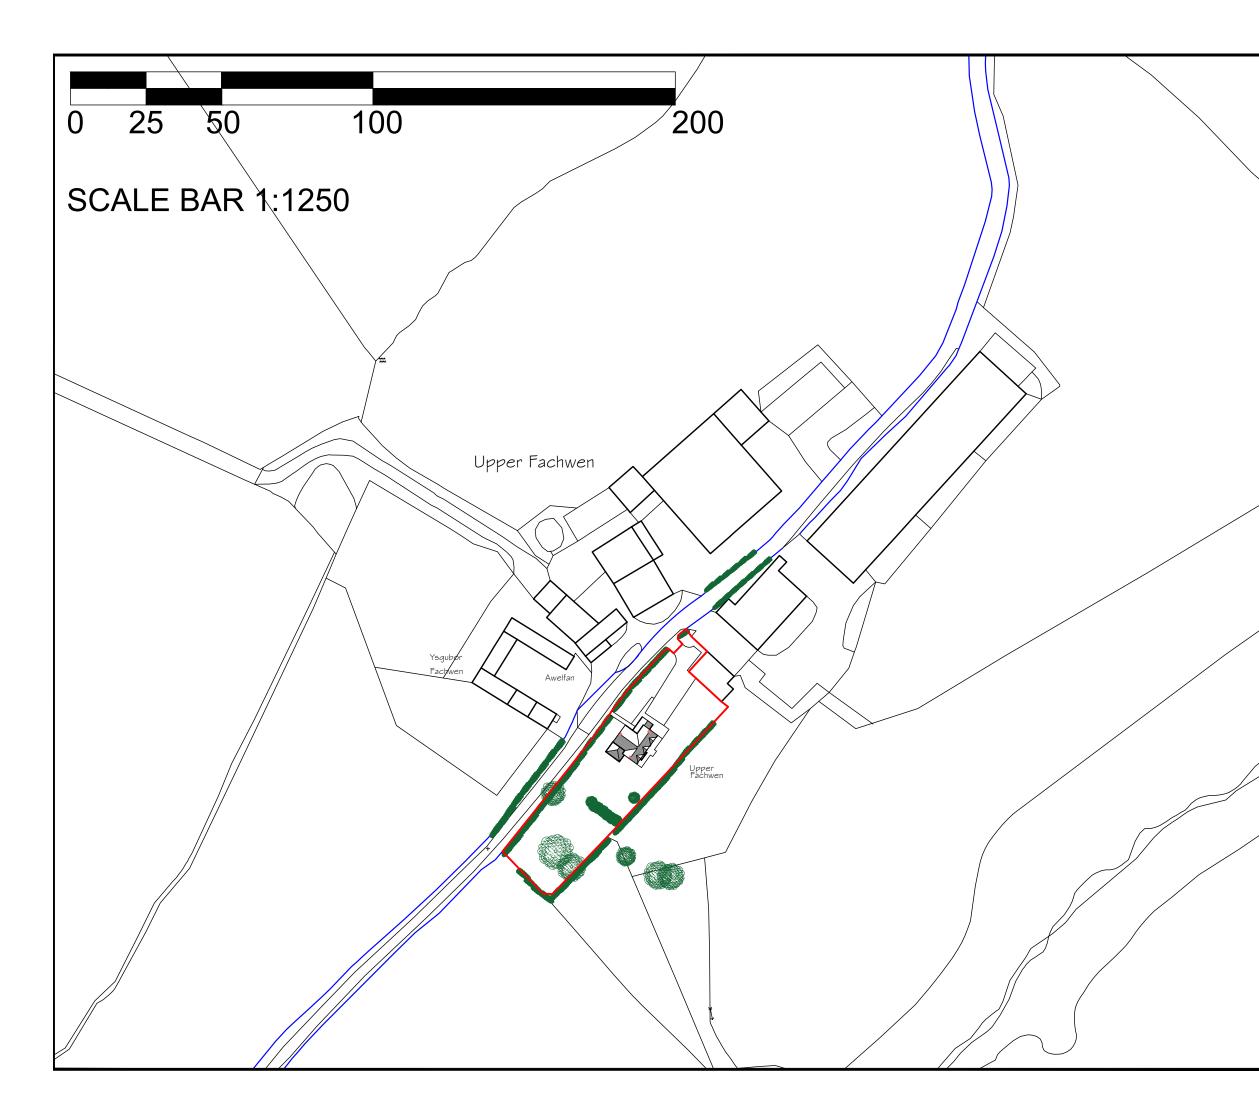

# LICENCES

JOB:

CLIENT:

Ordnance Survey LICENCE No: 100004120. REPRODUCED FROM THE ORDNANCE SURVEY MAP WITH PERMISSION OF THE CONTROLLER OF H.M. STATIONERY OFFICE. PUBLISHED FOR THE PURPOSE OF IDENTIFICATION ONLY AND ALTHOUGH BELIEVED TO BE CORRECT ITS ACCURACY IS NOT GUARANTEED. CROWN COPYRIGHT RESERVED

PROMAP LICENCE No: 10020449

39 Broad Street, Newtown Powys, SY16 2BQ

Proposed Extension to Upper Fachwen, Tregynon, Newtown, Powys, SY16 3EU

. . . . .

| A Breese & Co              |                            |
|----------------------------|----------------------------|
| TITLE:                     |                            |
| Location Plan              |                            |
| REVISIONS:                 | DATE:                      |
| SCALES:<br>Plan - 1:1250   | DATE:<br>Sept 2022         |
| DRAWN BY:<br>GJ            | ORIGINAL SHEET SIZE:<br>A3 |
| DRAWING NUMBER:<br>KI 5810 | 3                          |