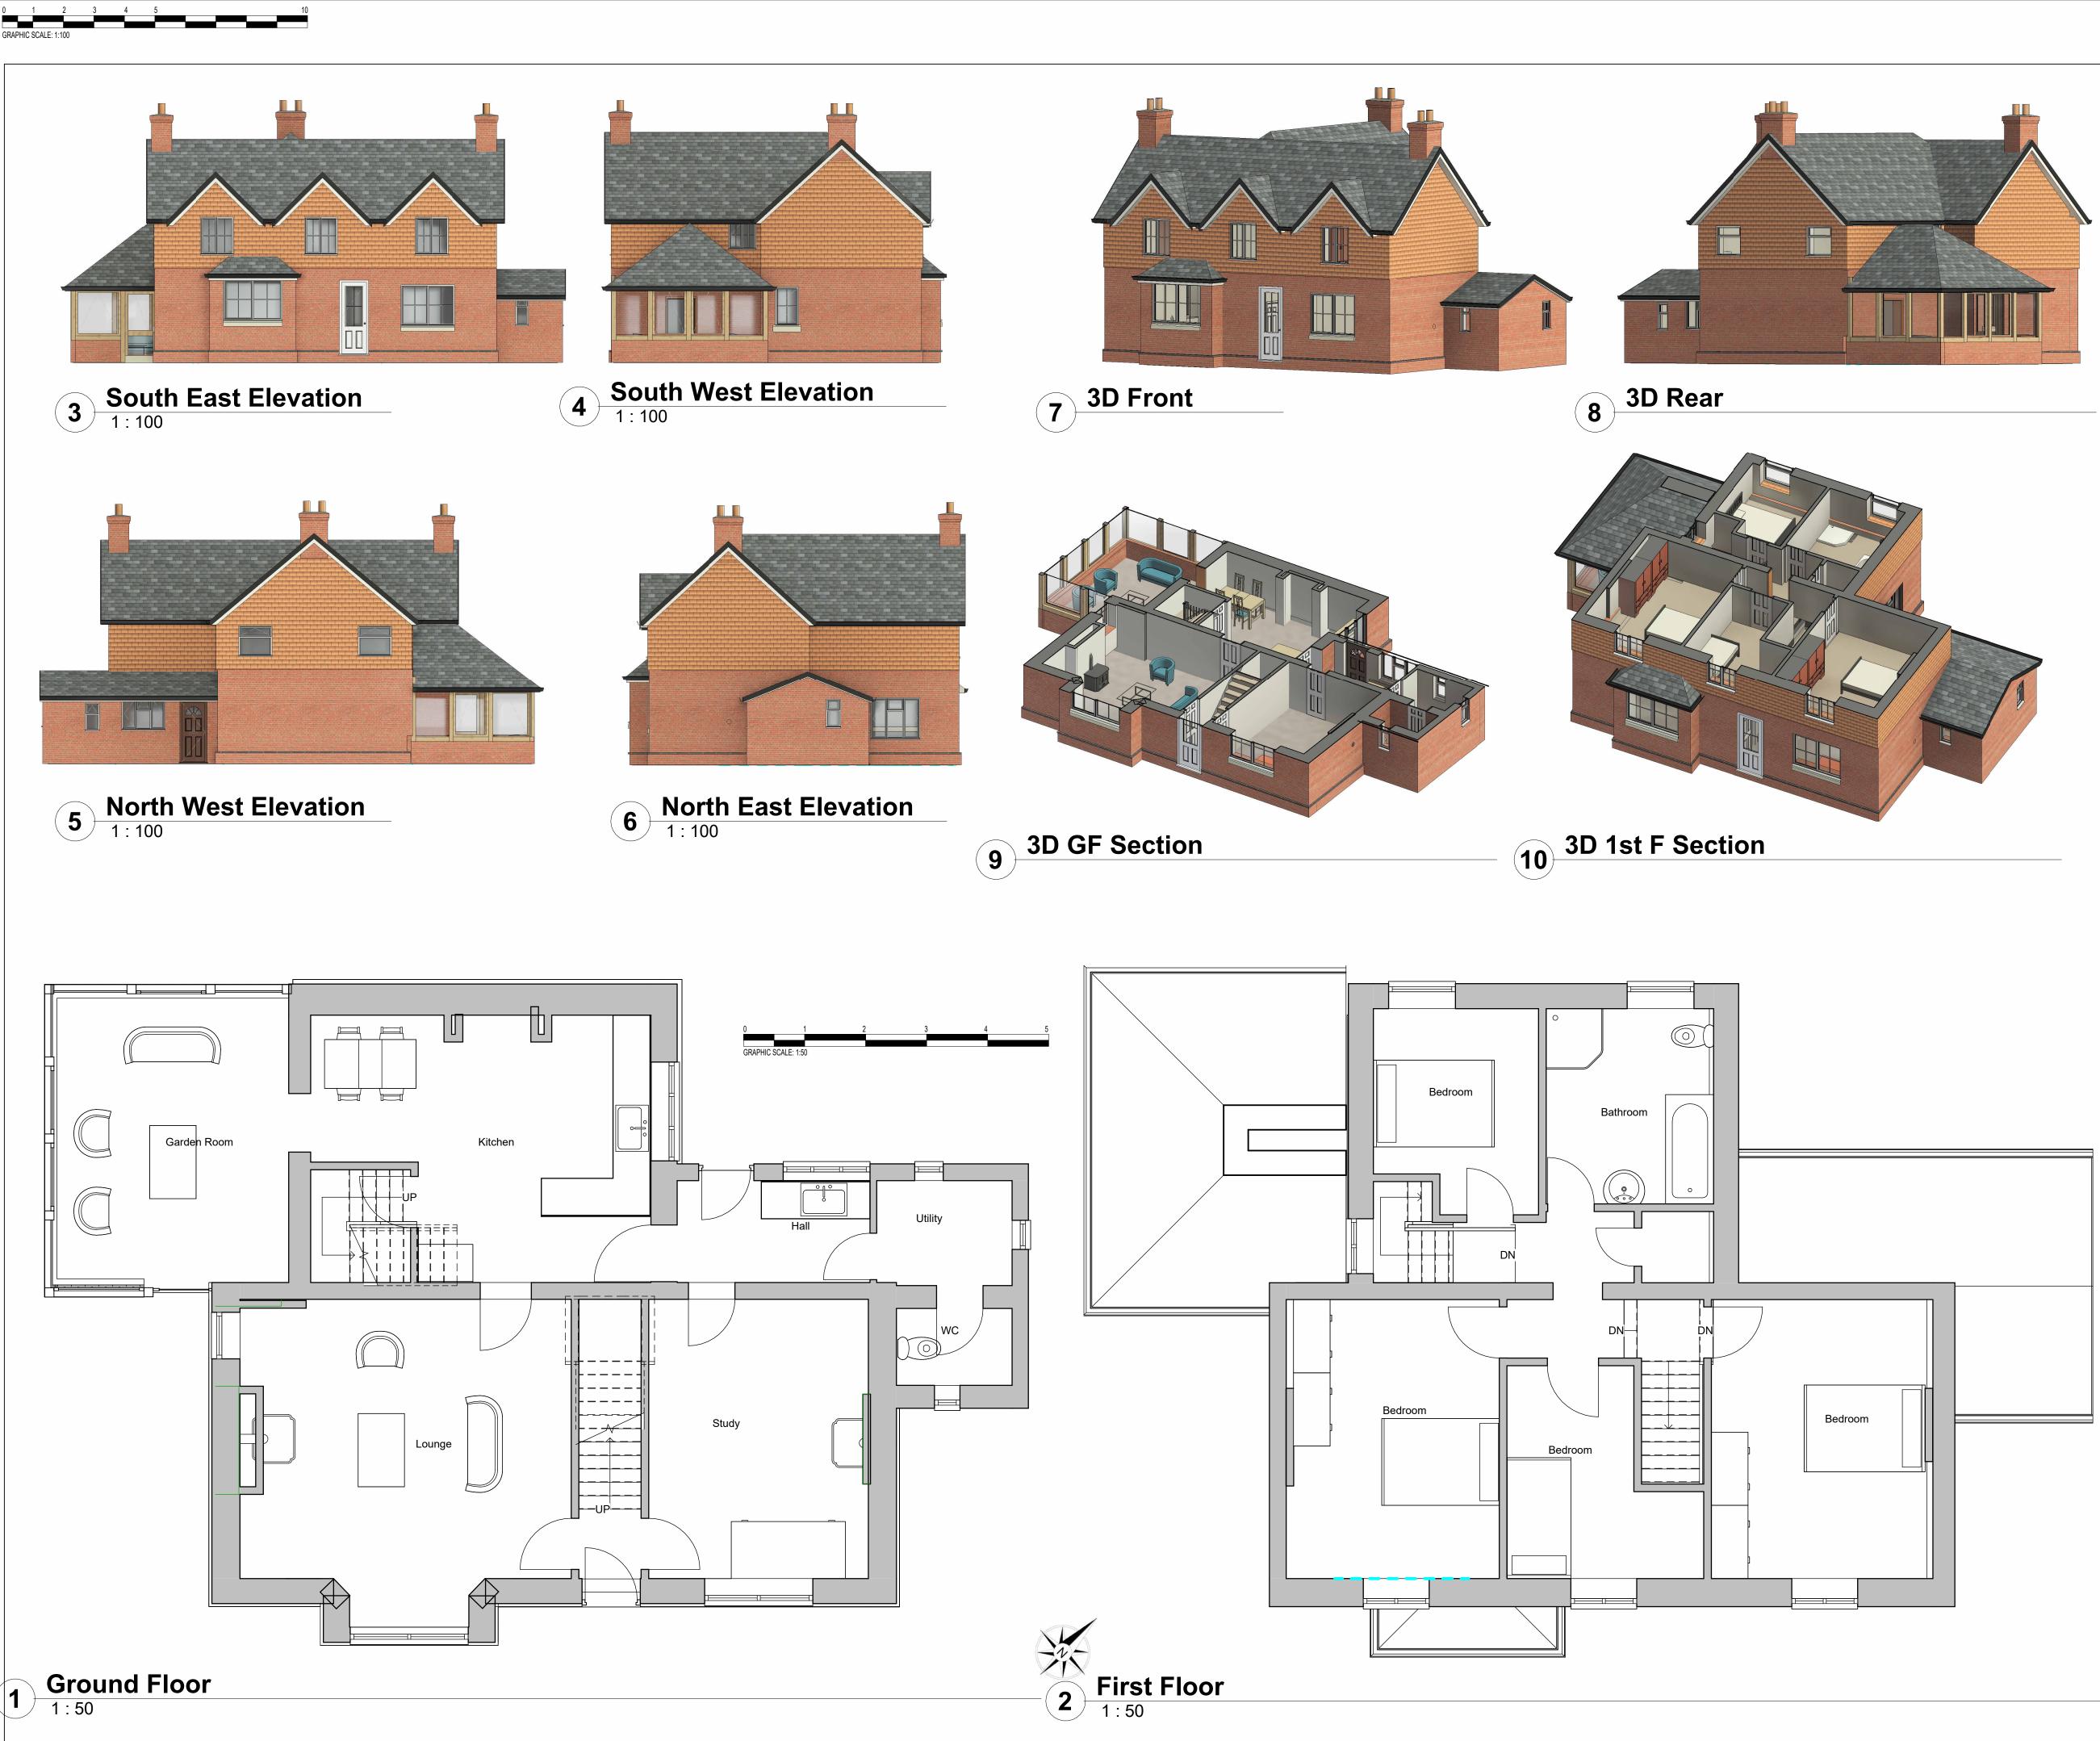

| - |  |
|---|--|
|   |  |

**GENERAL NOTES & SPECIFICATIONS** 

MATERIALS, WORKMANSHIP AND CONSTRUCTION ARE TO CONFORM WITH CURRENT STANDARDS, CODES OF PRACTICE, AGREEMENT CERTIFICATES AND MANUFACTURERS RECOMMENDED SPECIFICATIONS AND ARE TO FULLY COMPLY WITH THE BUILDING REGULATIONS 2010, RELATED APPROVED DOCUMENTS AND LEGISLATION.