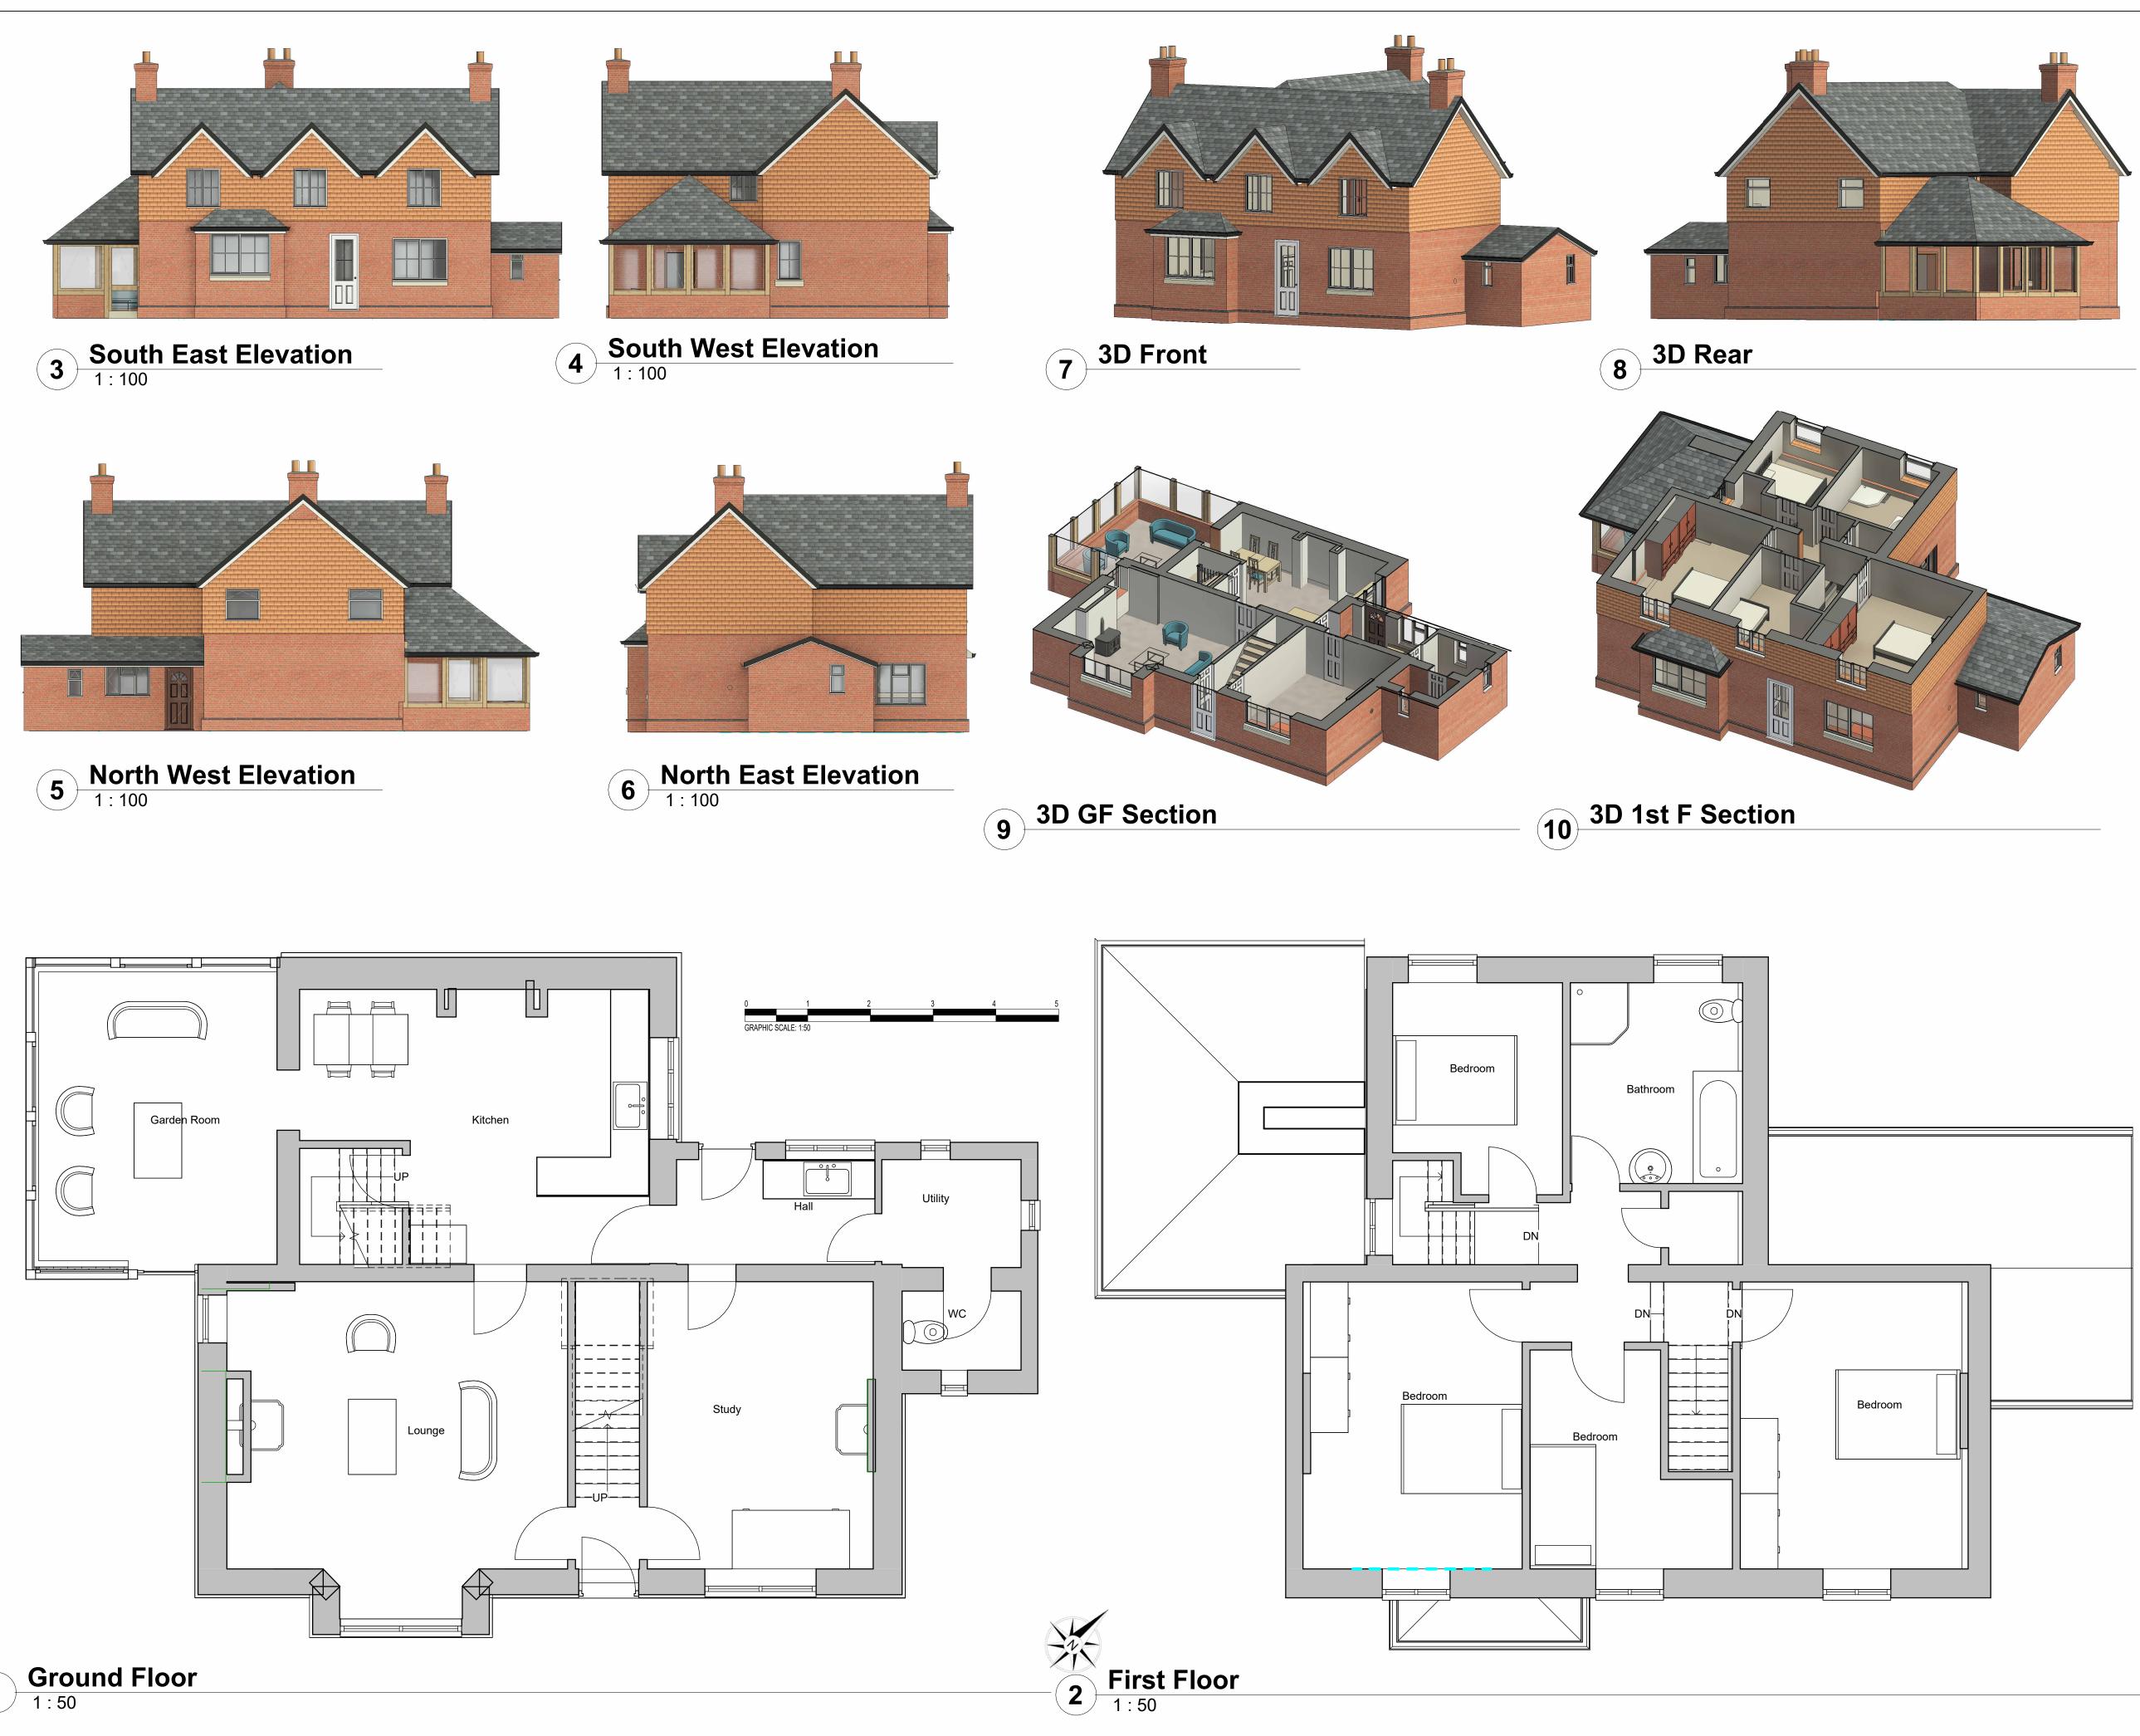

| - |  |
|---|--|
|   |  |

**GENERAL NOTES & SPECIFICATIONS** 

MATERIALS, WORKMANSHIP AND CONSTRUCTION ARE TO CONFORM WITH CURRENT STANDARDS, CODES OF PRACTICE, AGREEMENT CERTIFICATES AND MANUFACTURERS RECOMMENDED SPECIFICATIONS AND ARE TO FULLY COMPLY WITH THE BUILDING REGULATIONS 2010, RELATED APPROVED DOCUMENTS AND LEGISLATION.