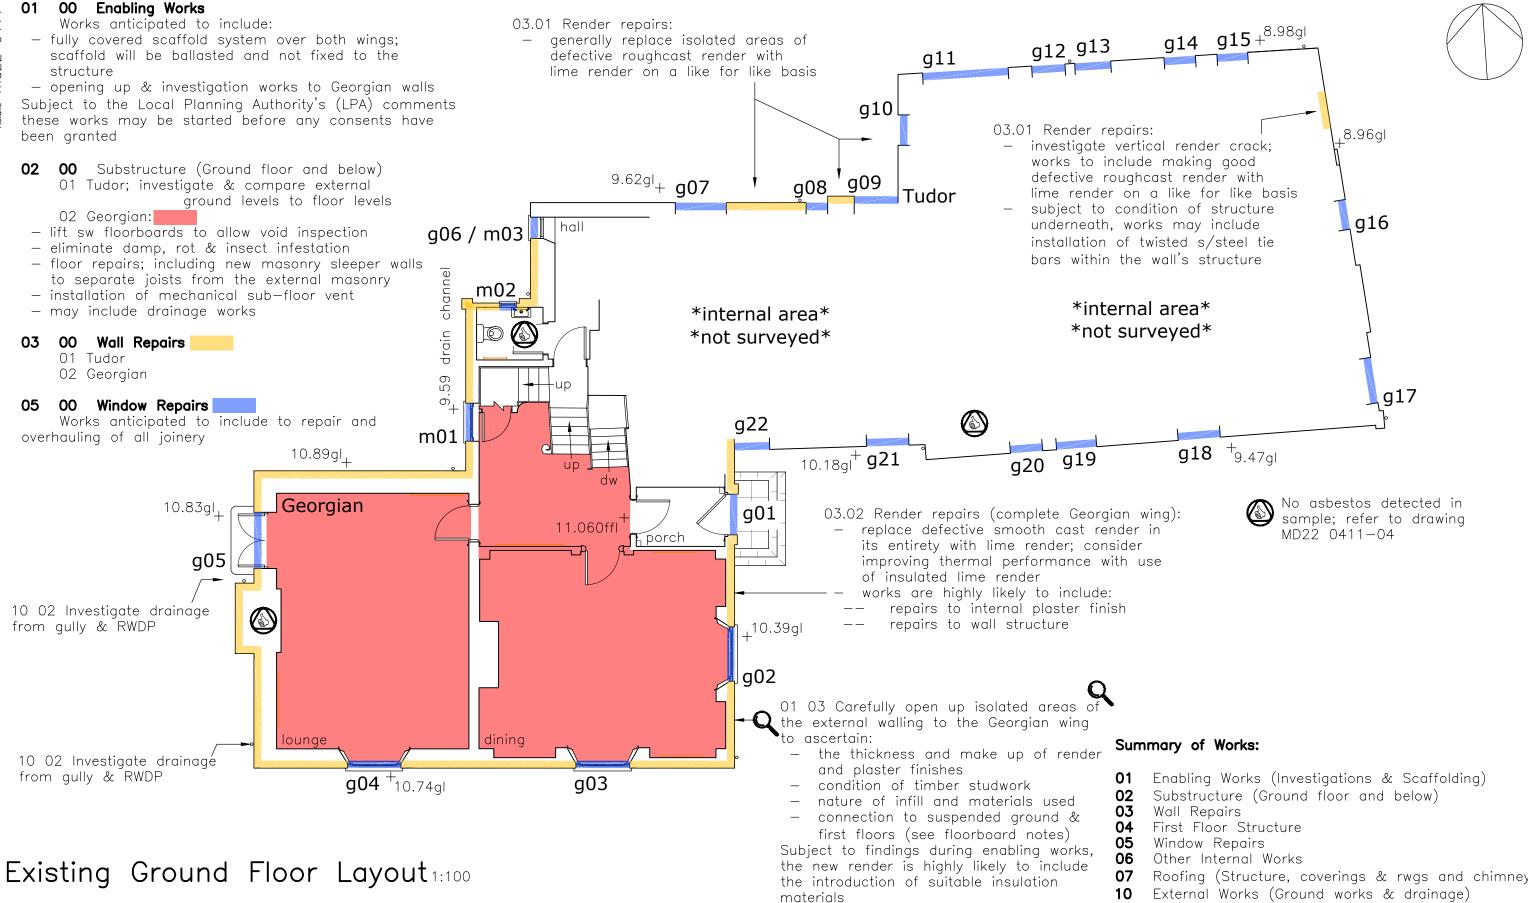

## **Proposed Works:**

04,

md22

## Project

Refurbishment Works at The Old Rectory Clyst St Lawrence, CULLOMPTON, EX15 2NW for Drs Dixon

Dwg title

Location of Proposed Works Existing Ground Floor Layout

This drawing is copyright

THIS DRAWING IS FULLSIZE AT A3 planning drawing only - do NOT build from this drawing

| oling Works (Investigations & Scaffolding)<br>structure (Ground floor and below)<br>Repairs<br>Floor Structure<br>low Repairs<br>er Internal Works<br>ing (Structure, coverings & rwgs and chimneys)<br>rnal Works (Ground works & drainage) |                  |         |         |
|----------------------------------------------------------------------------------------------------------------------------------------------------------------------------------------------------------------------------------------------|------------------|---------|---------|
| 1                                                                                                                                                                                                                                            | 0m 1<br>:100     | 2 3     | 4 5m    |
|                                                                                                                                                                                                                                              | 022 0411         |         | Initial |
| scale                                                                                                                                                                                                                                        | date<br>17/08/22 | drawn   | chkd.   |
| 1:100                                                                                                                                                                                                                                        | 17/08/22         | AJPaton | AJP     |
| web www.ajdesignonline.co.uk                                                                                                                                                                                                                 |                  |         |         |