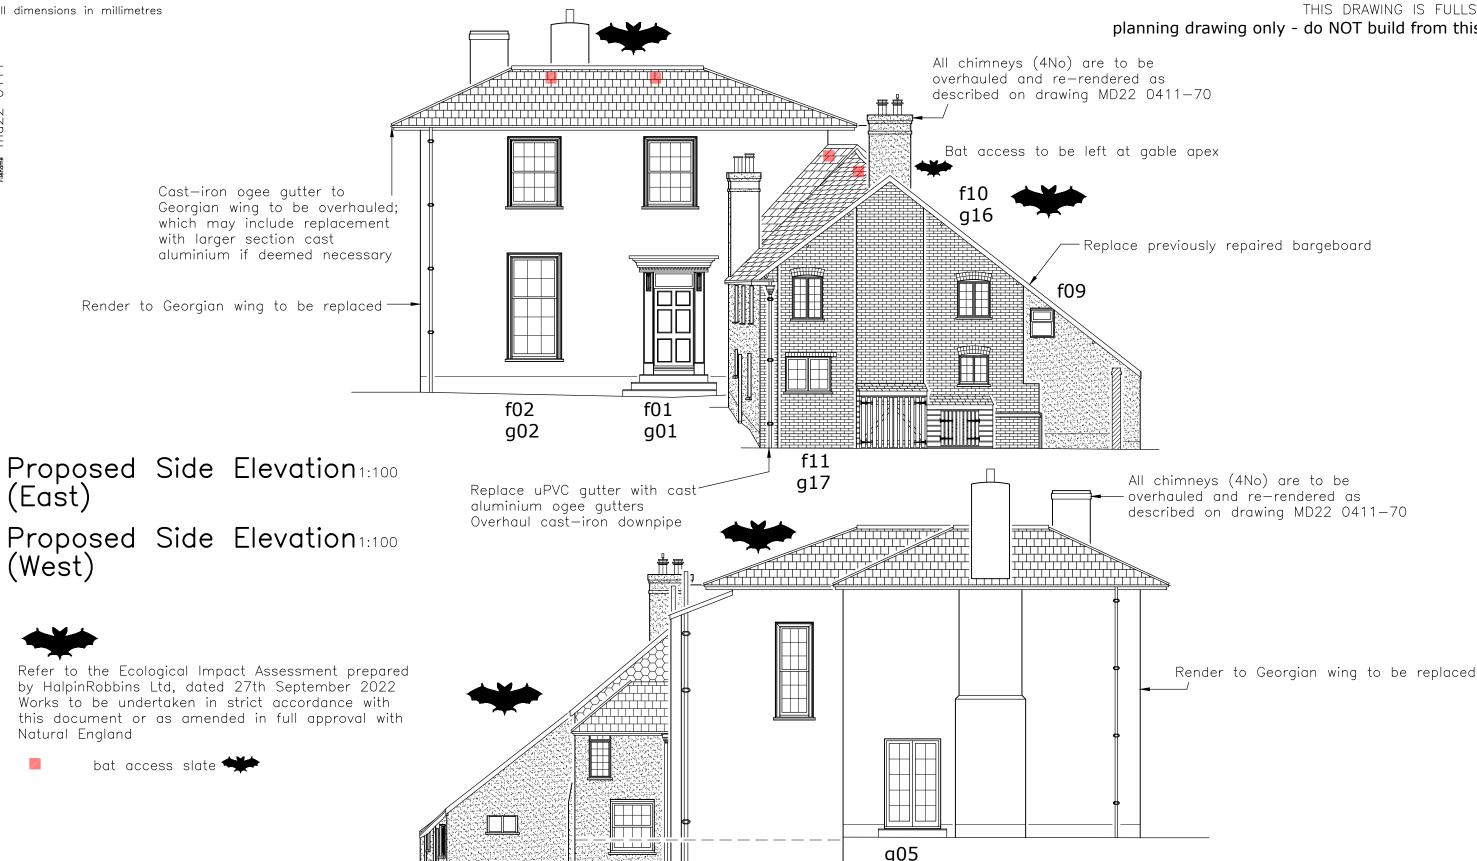

## planning drawing only - do NOT build from this drawing

m01

All windows and doors to be repaired and overhauled

Upon completion of the works, external masonry to be decorated to match existing using mineral based

Andy Paton MCIAT AJ Design 16 Treburley Close, Treburley, LAUNCESTON tel: 01579 370567 email: andy.ajdesign@btinternet.com

g10

g11 to g15

Refurbishment Works at The Old Rectory Clyst St Lawrence, CULLOMPTON, EX15 2NW for Drs Dixon

m03 q06

Dwg title Proposed Works Proposed Side Elevations

dwg no MD22 0411 - 72Initial date drawn chkd. scale 1:100 19/08/22 AJP AJPaton

This drawing is copyright

breathable paints suitable for lime

web www.ajdesignonline.co.uk