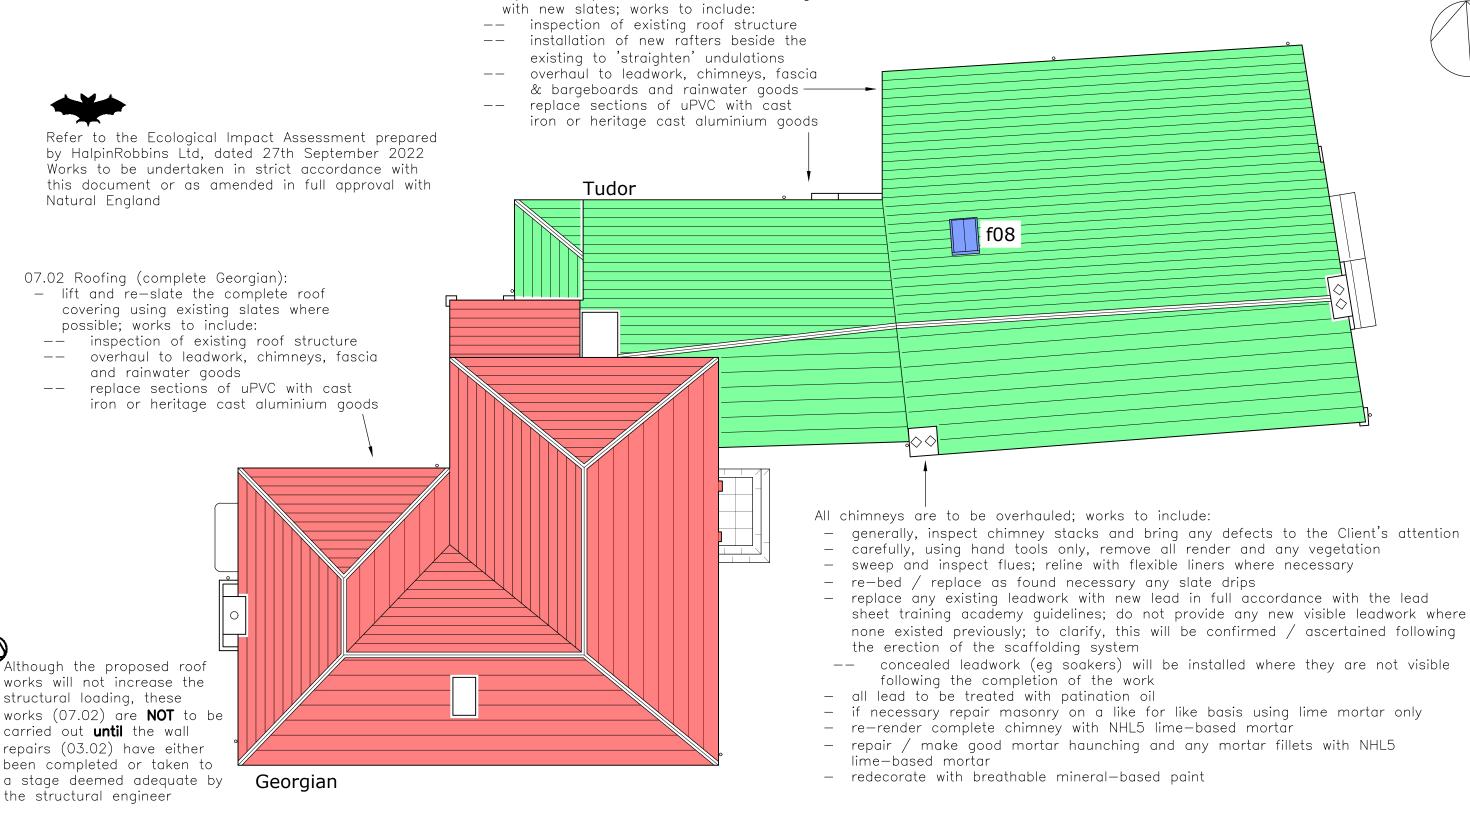

## Proposed Roof Works 1:100

Project

Refurbishment Works at The Old Rectory Clyst St Lawrence, CULLOMPTON, EX15 2NW for Drs Dixon

07.01 Roofing (complete Tudor):

- replace complete turnerised roof covering