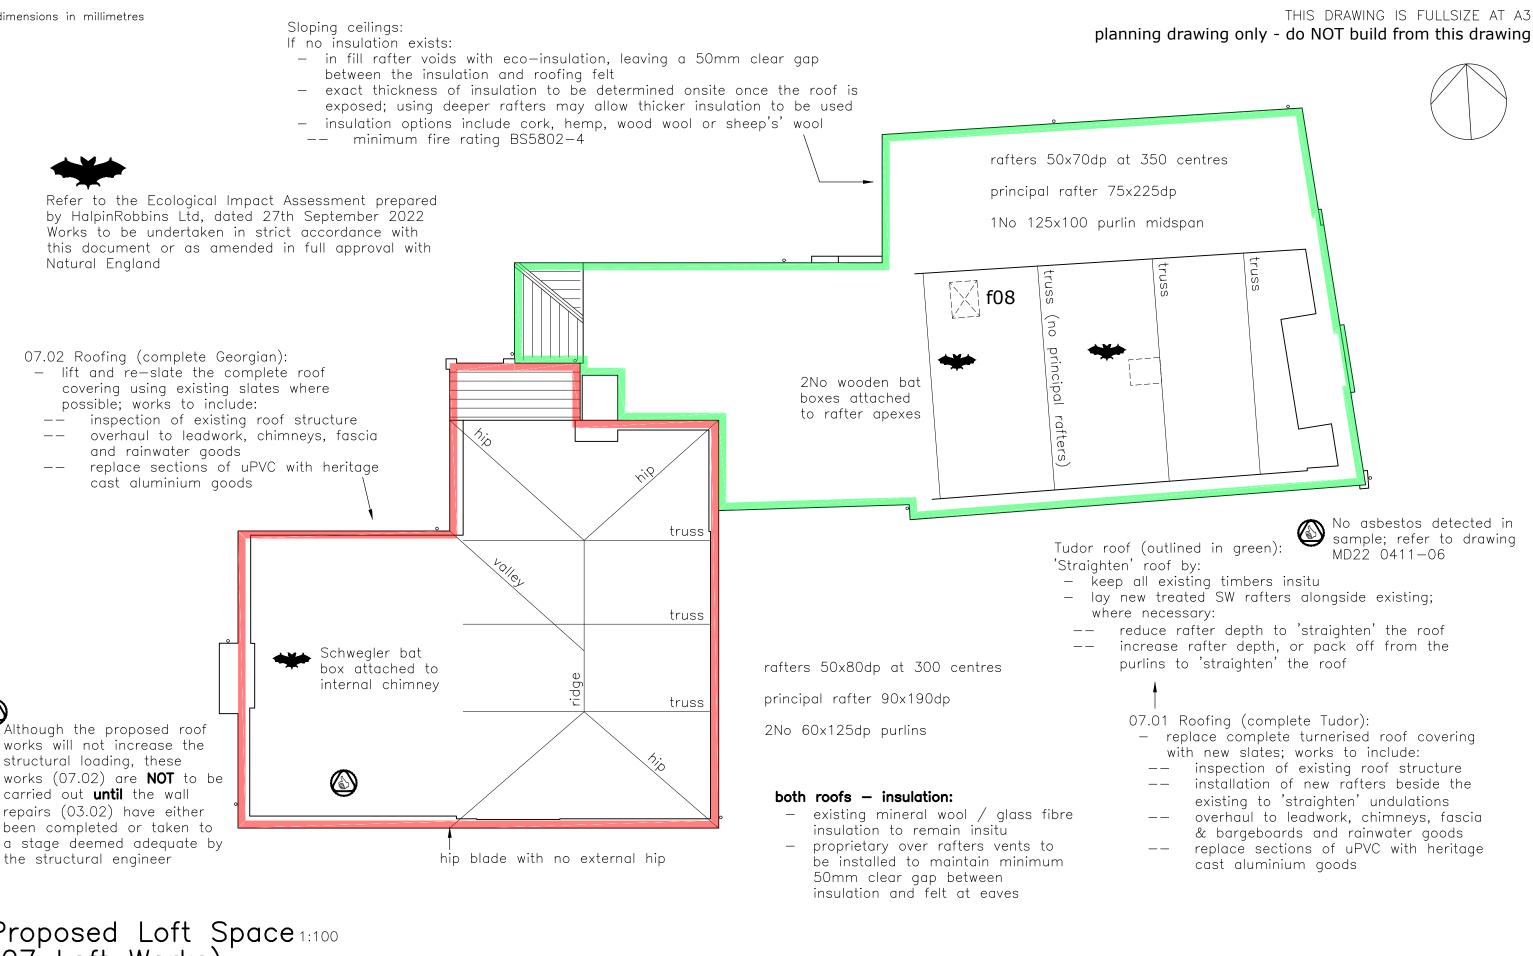

## Proposed Loft Space 1:100 (07 Loft Works)

Andy Paton MCIAT AJDesign 16 Treburley Close, Treburley, LAUNCESTON tel: 01579 370567 email: andy.ajdesign@btinternet.com

## Project

Refurbishment Works at The Old Rectory Clyst St Lawrence, CULLOMPTON, EX15 2NW for Drs Dixon

Dwg title

Proposed Works Proposed Loft Space 07 Proposed Lofts Works

This drawing is copyright