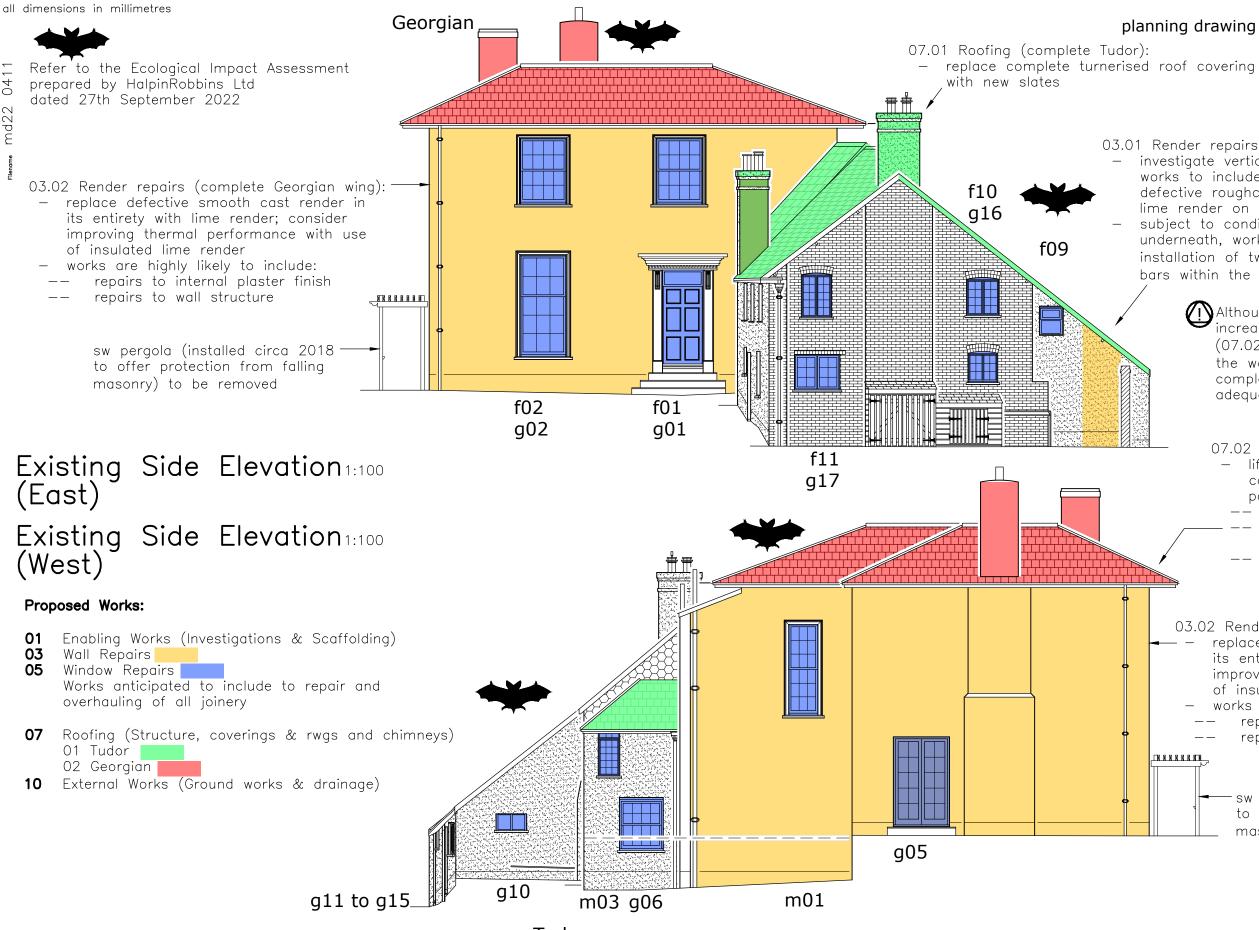

Tudor

Project

Refurbishment Works at The Old Rectory Clyst St Lawrence, CULLOMPTON, EX15 2NW for Drs Dixon

Dwg title Location of Proposed Works Existing Side Elevations

## THIS DRAWING IS FULLSIZE AT A3 planning drawing only - do NOT build from this drawing

| r repairs:<br>ate vertical render crack;<br>o include making good<br>e roughcast render with<br>nder on a like for like basis<br>to condition of structure<br>ath, works may include<br>ion of twisted s/steel tie<br>thin the wall's structure                                                                    |
|--------------------------------------------------------------------------------------------------------------------------------------------------------------------------------------------------------------------------------------------------------------------------------------------------------------------|
| Although the proposed roof works will not<br>increase the structural loading, these works<br>(07.02) are <b>NOT</b> to be carried out <b>until</b><br>the wall repairs (03.02) have either been<br>completed or taken to a stage deemed<br>adequate by the structural engineer                                     |
| <ul> <li>07.02 Roofing (complete Georgian):         <ul> <li>lift and re-slate the complete roof covering using existing slates where possible; works to include:</li></ul></li></ul>                                                                                                                              |
| .02 Render repairs (complete Georgian wing):<br>replace defective smooth cast render in<br>its entirety with lime render; consider<br>improving thermal performance with use<br>of insulated lime render<br>works are highly likely to include:<br>repairs to internal plaster finish<br>repairs to wall structure |
| <ul> <li>sw pergola (installed circa 2018<br/>to offer protection from falling<br/>masonry) to be removed</li> </ul>                                                                                                                                                                                               |
| 0m 1 2 3 4 5m<br>1:100 1:100                                                                                                                                                                                                                                                                                       |
| <sup>dwg no</sup> MD22 0411 - 19 Initial                                                                                                                                                                                                                                                                           |
| scale date drawn chkd.<br>1:100 18/08/22 AJPaton AJP                                                                                                                                                                                                                                                               |