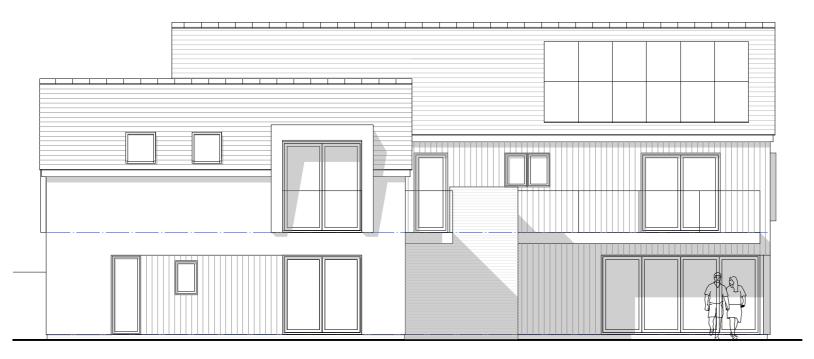

SOUTHEAST ELEVATION 1:100

NORTHEAST ELEVATION 1:100

MATERIALS

ROOF: Slate + Single Ply Membrane
WALLS: Black Brick, Painted Render + Cladding
WINDOWS: Aluminium
DOORS: Aluminium

CONTRACTORS TO CHECK ALL DIMENSIONS ON SITE BEFORE FABRICATION AND REPORT ANY DISCREPANCIES BEFORE PROCEEDING REPRODUCTION OF THESE DRAWINGS IS STRICTLY PROHIBITED WITHOUT CONSENT FROM GW ARCHITECTS LTD