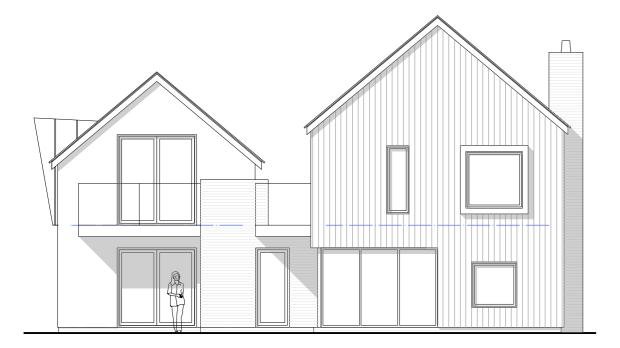

SOUTHEAST ELEVATION 1:100

NORTHEAST ELEVATION 1:100

MATERIALS

ROOF: Slate + Single Ply Membrane
WALLS: Black Brick, Painted Render + Cladding
WINDOWS: Aluminium
DOORS: Aluminium

CONTRACTORS TO CHECK ALL DIMENSIONS ON SITE BEFORE FABRICATION AND REPORT ANY DISCREPANCIES BEFORE PROCEEDING REPRODUCTION OF THESE DRAWINGS IS STRICTLY PROHIBITED WITHOUT CONSENT FROM GW ARCHITECTS LTD