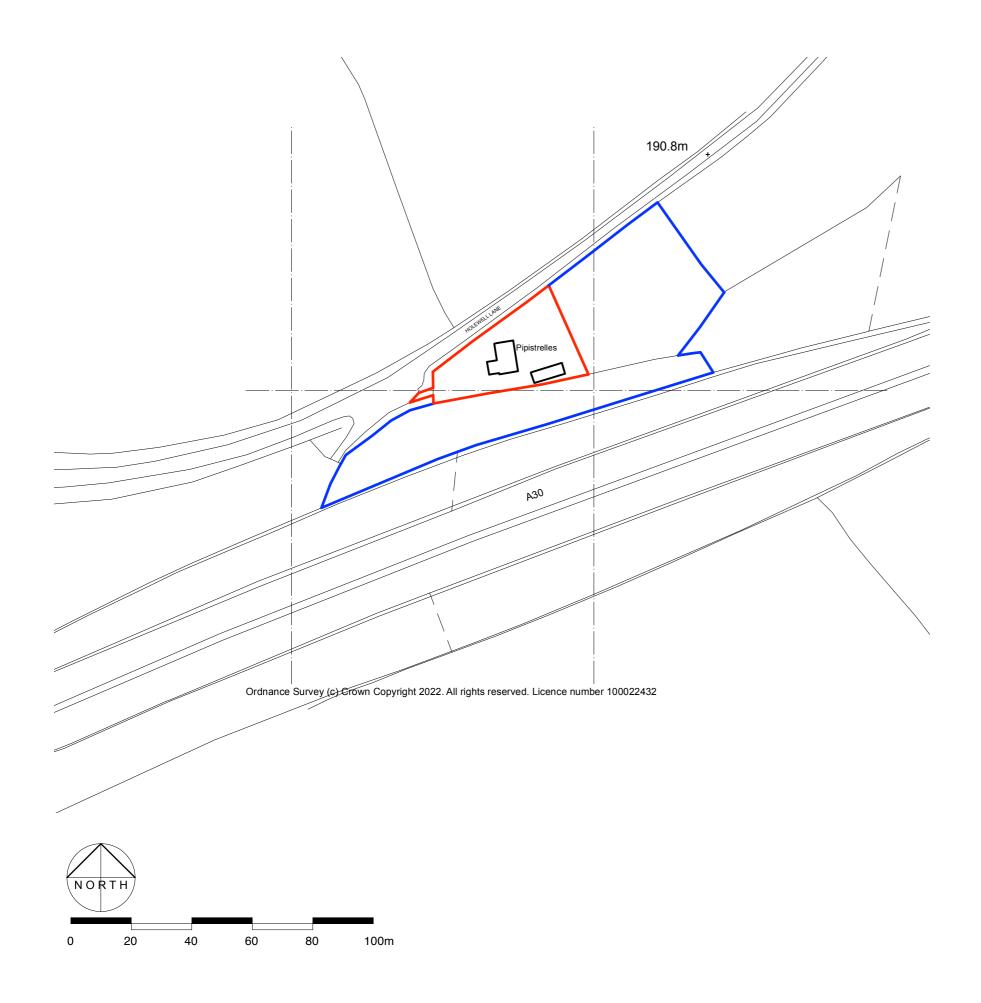

| CONTRACTORS TO CHECK ALL DIMENSIONS ON SITE BEFORE<br>FABRICATION AND REPORT ANY DISCREPANCIES BEFORE PROCEEDING<br>REPRODUCTION OF THESE DRAWINGS IS STRICTLY PROHIBITED<br>WITHOUT CONSENT FROM GWARCHITECTS LTD |                   |                   |
|--------------------------------------------------------------------------------------------------------------------------------------------------------------------------------------------------------------------|-------------------|-------------------|
| CUENT Mr JEFFERY + Ms WELLS                                                                                                                                                                                        |                   |                   |
| PROJECT<br>PIPISTRELLES<br>Holewell Lane<br>Cheriton Bishop<br>Exeter<br>EX6 6HW                                                                                                                                   |                   |                   |
| REPLACEMENT DWELLING<br>Location Plan                                                                                                                                                                              |                   |                   |
| SCALE<br>1:1250                                                                                                                                                                                                    | DATE<br>July 2022 | stage<br>Planning |
| JOB AND DRAWING NUMBER REVISION<br>0462 - 01                                                                                                                                                                       |                   |                   |
| GWARCHITECTS LTD<br>LADFORD MILL SHEBBEAR DEVON EX21 5QY<br>www.gw-architects.co.uk 01409 281362                                                                                                                   |                   |                   |