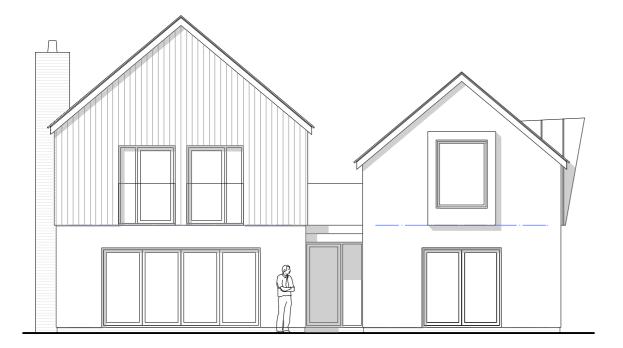

NORTHWEST ELEVATION 1:100

SOUTHWEST ELEVATION 1:100

MATERIALS

ROOF: Slate + Single Ply Membrane
WALLS: Black Brick, Painted Render + Cladding
WINDOWS: Aluminium
DOORS: Aluminium

CONTRACTORS TO CHECK ALL DIMENSIONS ON SITE BEFORE FABRICATION AND REPORT ANY DISCREPANCIES BEFORE PROCEEDING REPRODUCTION OF THESE DRAWINGS IS STRICTLY PROHIBITED WITHOUT CONSENT FROM GW ARCHITECTS LTD

A3

CLIENT
Mr JEFFERY + Ms WELLS

PROJECT
PIPISTRELLES
Holewell Lane
Cheriton Bishop
Exeter
EX6 6HW

DRAWING TITLE
REPLACEMENT DWELLING
Elevations (Sheet 1 of 2)

SCALE 1:100 JOB AND DRAWIN 0462 - 04 STAGE Planning July 2022