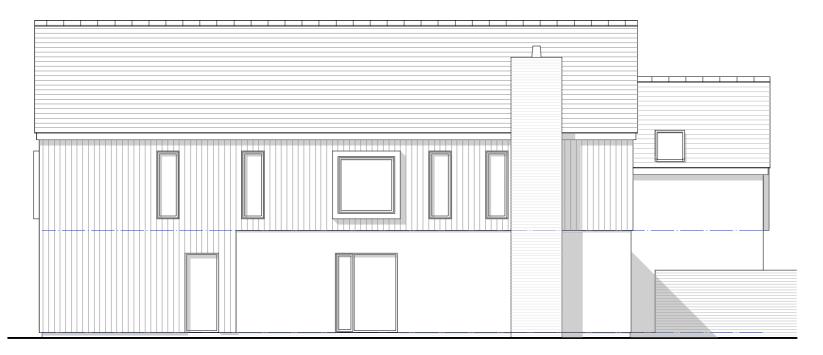

NORTHWEST ELEVATION 1:100

SOUTHWEST ELEVATION 1:100

MATERIALS

ROOF: Slate + Single Ply Membrane
WALLS: Black Brick, Painted Render + Cladding
WINDOWS: Aluminium
DOORS: Aluminium

CONTRACTORS TO CHECK ALL DIMENSIONS ON SITE BEFORE FABRICATION AND REPORT ANY DISCREPANCIES BEFORE PROCEEDING REPRODUCTION OF THESE DRAWINGS IS STRICTLY PROHIBITED WITHOUT CONSENT FROM GW ARCHITECTS LTD

A3

CLIENT
Mr JEFFERY + Ms WELLS

PROJECT
PIPISTRELLES
Holewell Lane
Cheriton Bishop
Exeter
EX6 6HW

DRAWING TITLE
REPLACEMENT DWELLING
Elevations (Sheet 1 of 2)

SCALE 1:100 JOB AND DRAWIN 0462 - 04 STAGE Planning July 2022