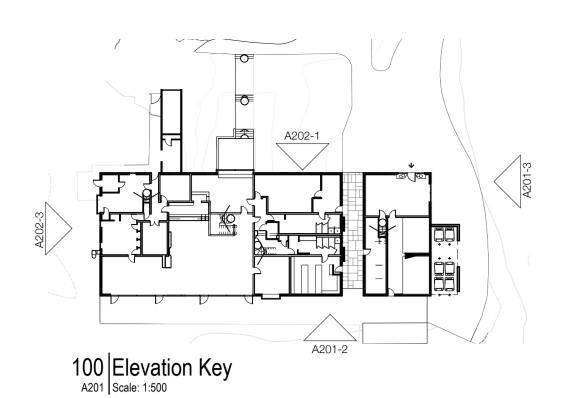

## **General Notes**

- New external walls Timber horizontal boarding to match existing
   Roof Finish Grey Concrete Roof Tiles to match existing
   Roof Fascias Black stained timber to match existing
   Window frames Aluminium powder coated grey
   Ext Door Pro Shop Entrance Door Glazed, aluminium powder coated

  - grey

    6. Ext Door Swing Bay Solid steel door and frame, powder coated grey

Print at page size indicated, 100% scale. Always check scale bar.
Only at stated scale at indicated sheet size

The use of this document and the information therein, is an acceptance of the following statements:

Suitability Code - Description
S4 SUITABLE FOR STAGE APPROVAL Sheet Scale
AS NOTED Date 4/08/2015

> Total Sheets Model File Name 22023 BGC Ext-Scheme R06.vwx Drawn By
> C Wardle

A 19/08/2022 Scale bars

Project Title
Pro Shop Remodel

Bedlingtonshire Golf Club, Acorn Bank Hartford Road, Bedlington Northumberland NE22 6AA

Sheet Title
Proposed Clubhouse Elevations SE + SW

Consulting Architects
Architecture Interiors

The Old Stables Greys Yard Morpeth Northumberland NE61 1QD

W designtwo.co.uk

T 01670 505 615 E studio@designtwo.co.uk

Sheet No. Project ID - Originator - Volume - Level - Type - Role - Number 22023 - D2 - 00 - XX - DR - A - A201

0 1.0 1.5 2.0 2.5 3.0 M