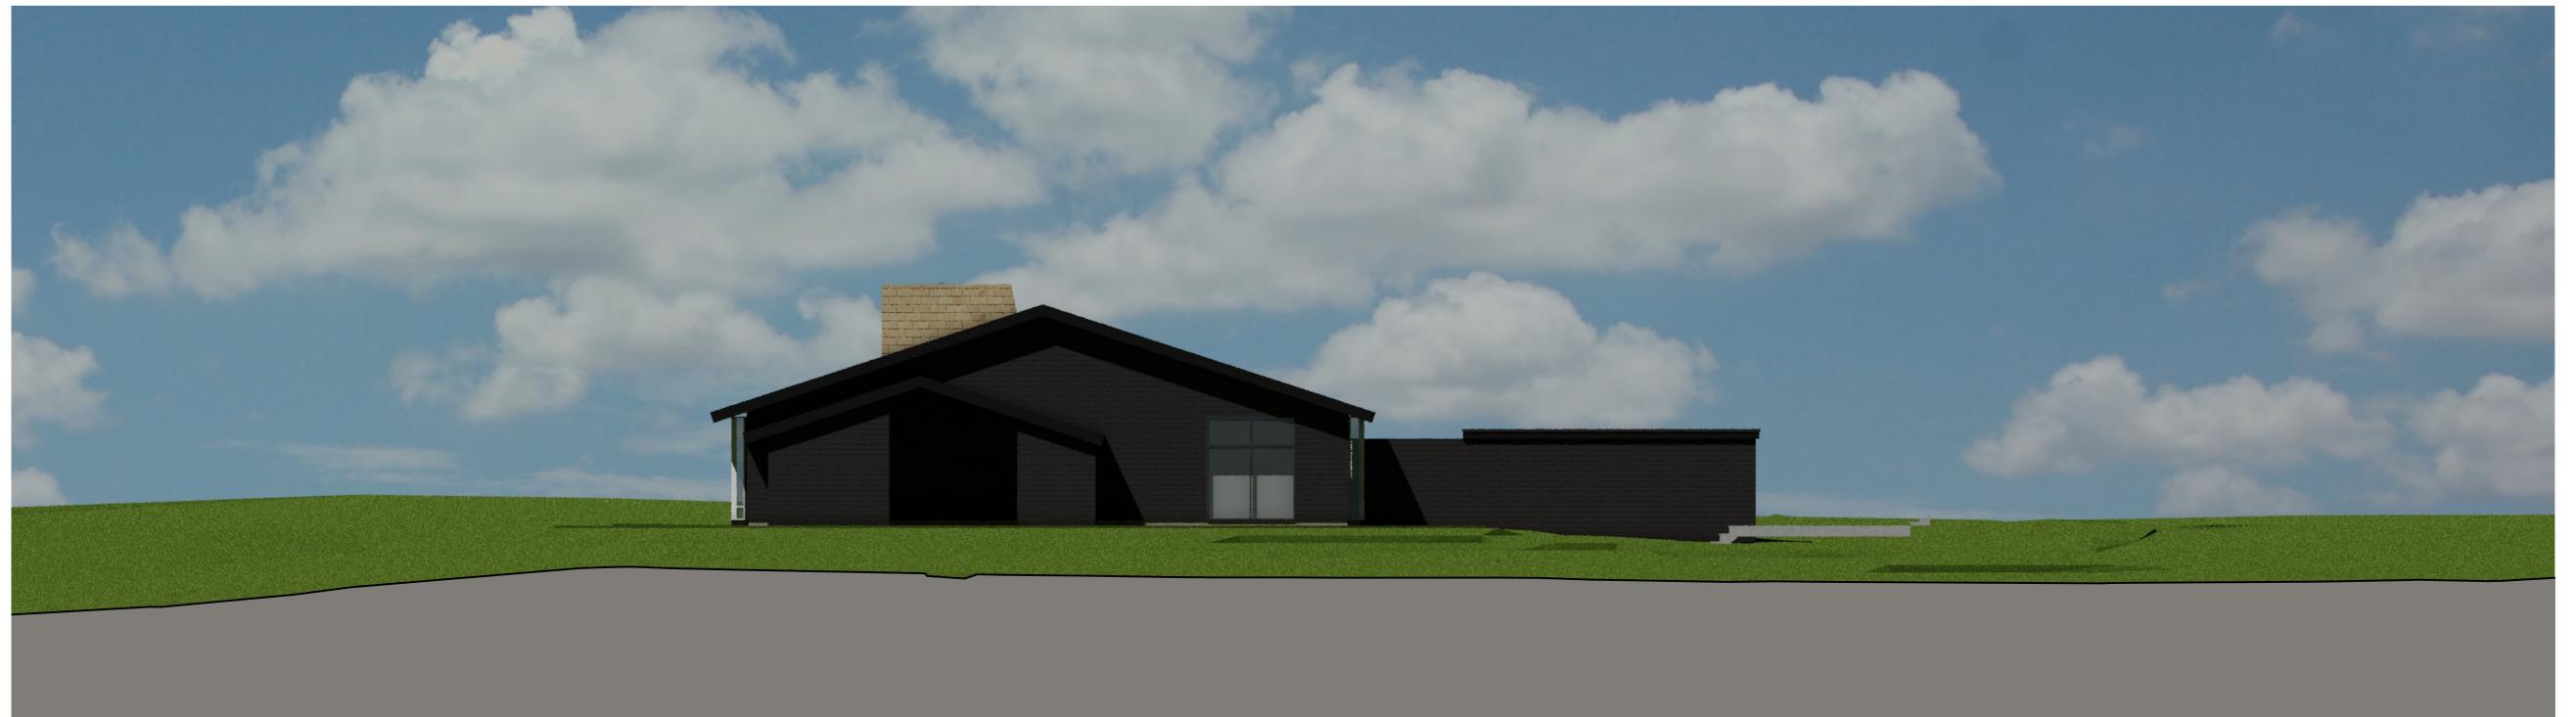

Do not scale this drawing. Not to be reproduced. E & E.O. © Design Two No. Date Issue Notes

2 Proposed Elevation - Facing Towards Course - Southwest

3 Proposed Elevation Facing Towards No.1 Tee - Southeast

## **General Notes**

- New external walls Timber horizontal boarding to match existing
   Roof Finish Grey Concrete Roof Tiles to match existing
   Roof Fascias Black stained timber to match existing
   Window frames Aluminium powder coated grey
   Ext Door Pro Shop Entrance Door Glazed, aluminium powder coated

  - grey

    6. Ext Door Swing Bay Solid steel door and frame, powder coated grey

Print at page size indicated, 100% scale. Always check scale bar.
Only at stated scale at indicated sheet size

The use of this document and the information therein, is an acceptance of the following statements: