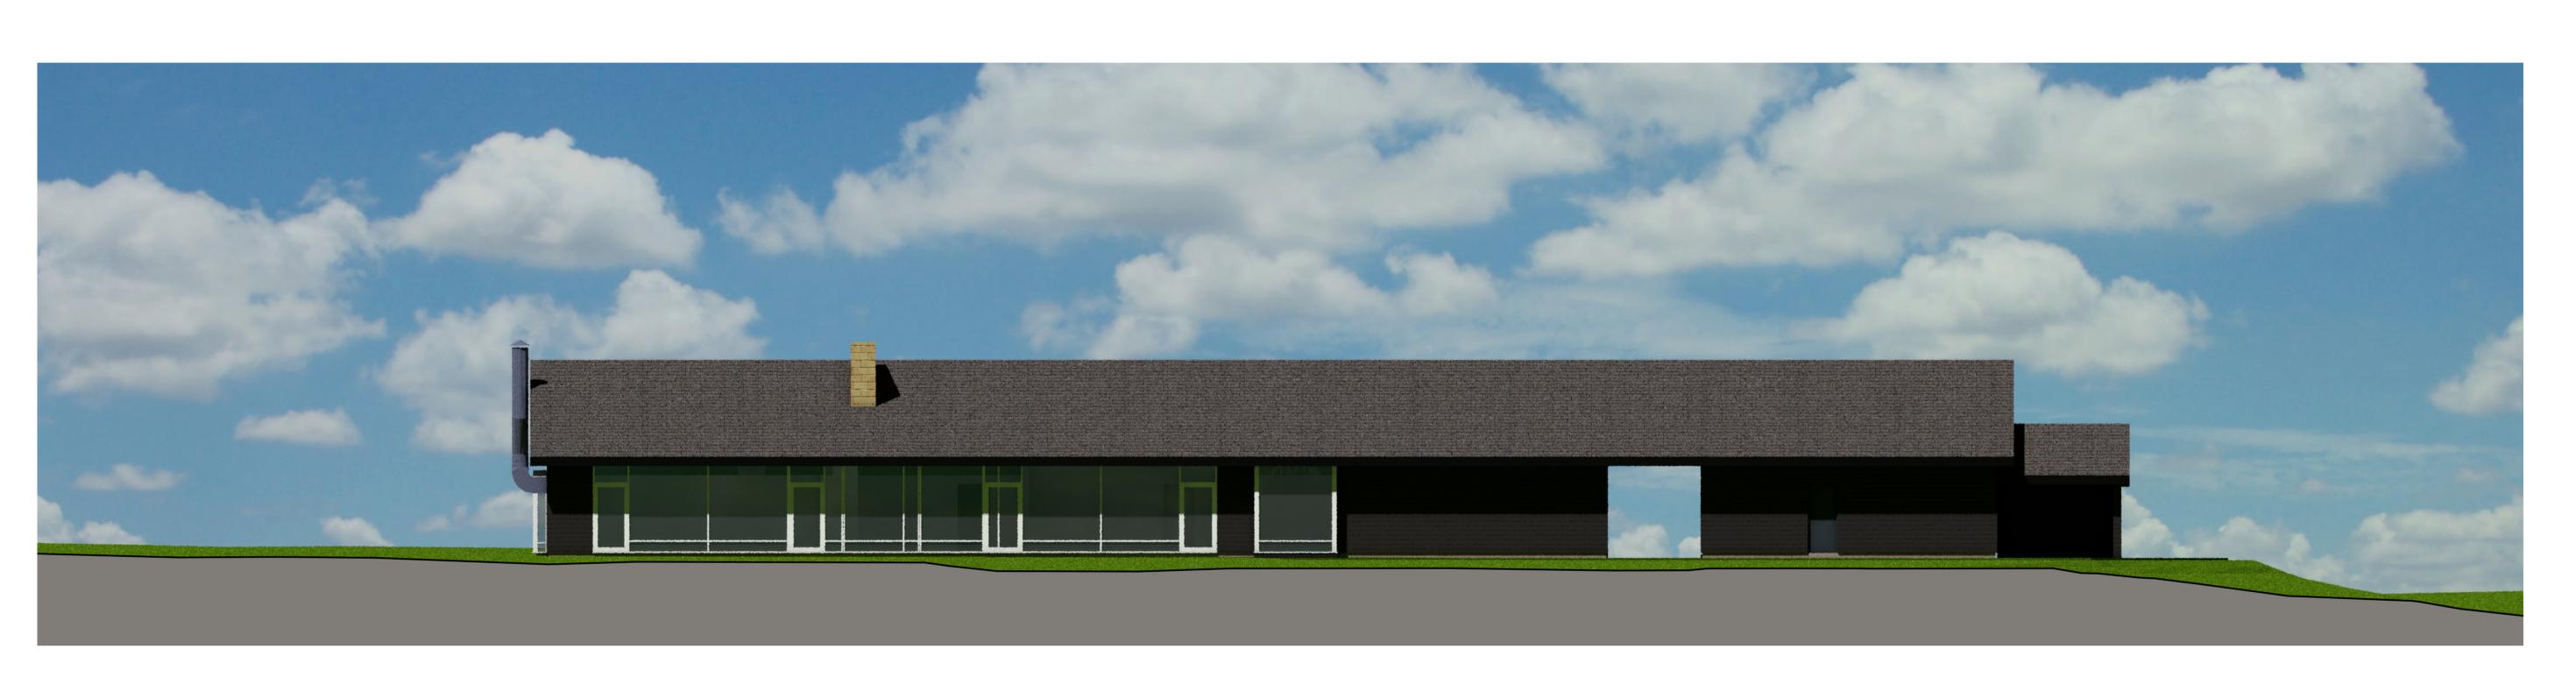

Do not scale this drawing. Not to be reproduced. E & E.O. © Design Two No. Date Issue Notes

2 Proposed Elevation - Facing Towards Course - Southwest

3 Proposed Elevation Facing Towards No.1 Tee - Southeast

## **General Notes**

- New external walls Timber horizontal boarding to match existing
   Roof Finish Grey Concrete Roof Tiles to match existing
   Roof Fascias Black stained timber to match existing
   Window frames Aluminium powder coated grey
   Ext Door Pro Shop Entrance Door Glazed, aluminium powder coated

  - grey

    6. Ext Door Swing Bay Solid steel door and frame, powder coated grey

Print at page size indicated, 100% scale. Always check scale bar.
Only at stated scale at indicated sheet size

The use of this document and the information therein, is an acceptance of the following statements: