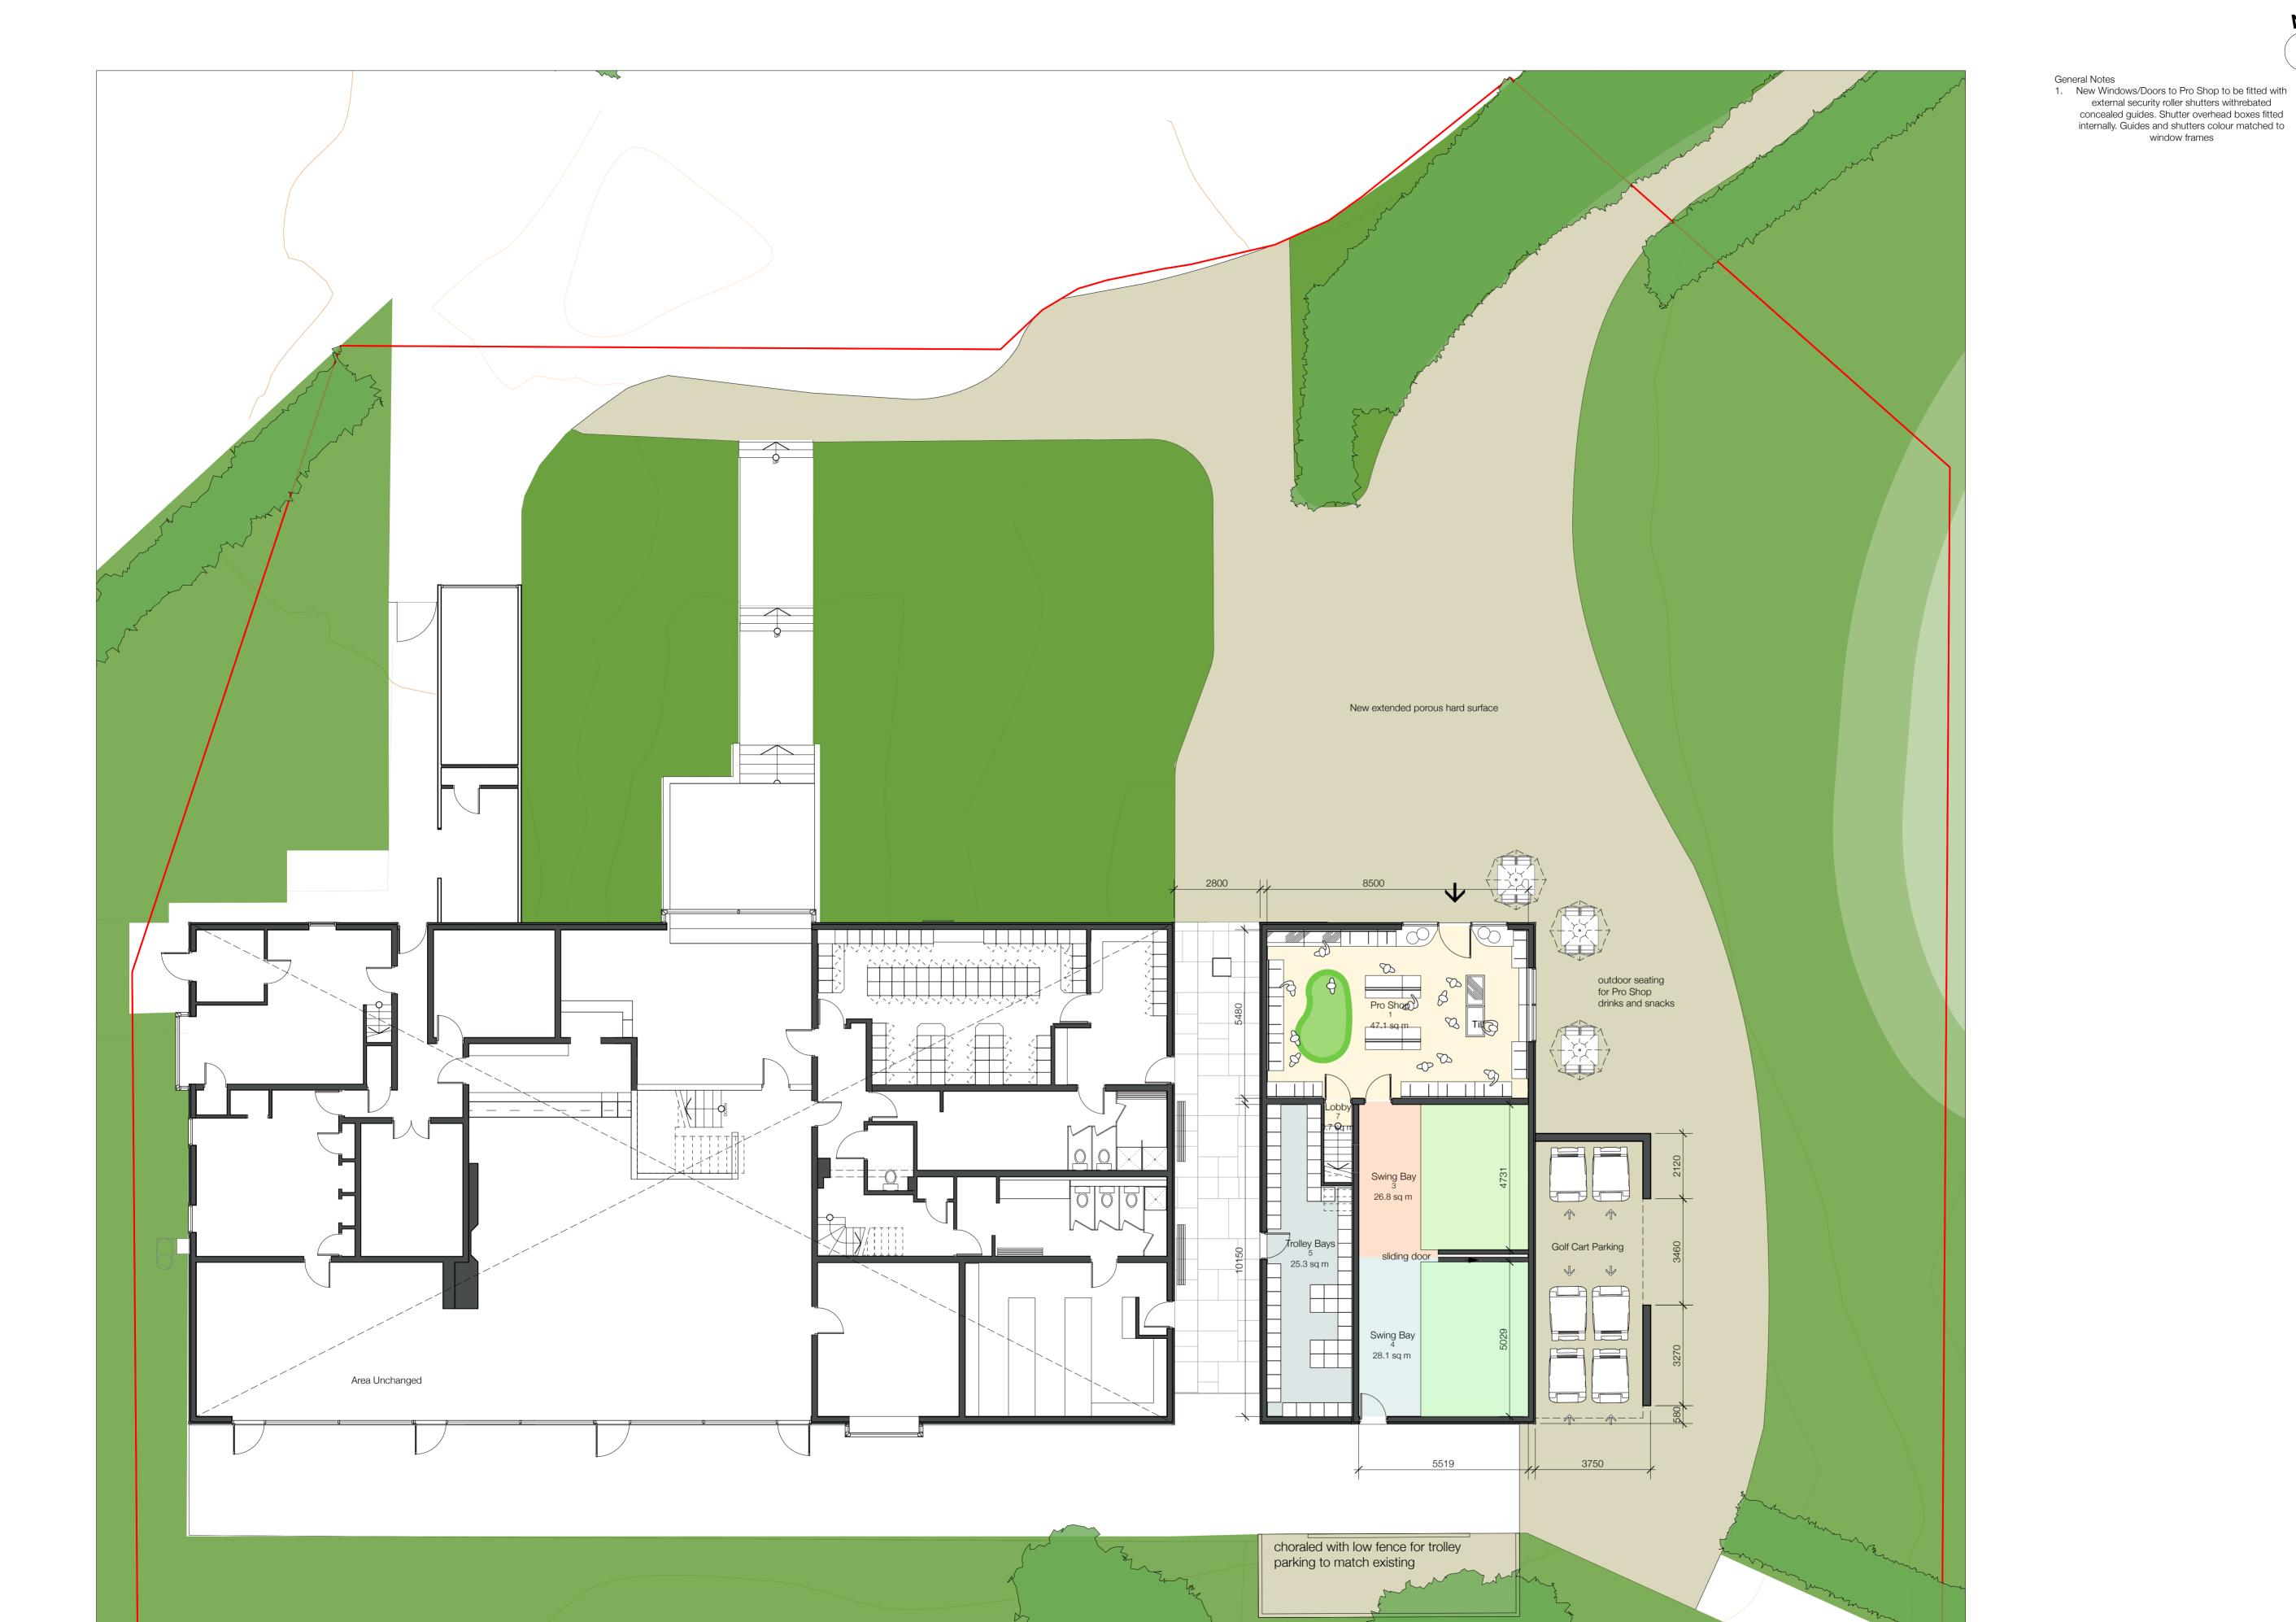

1 Proposed Floor Plan and Site Plan - Ground Floor Level 1

0 1.0 1.5 2.0 2.5 3.0 M

## A1 Print at page size indicated, 100% scale. Always check scale bar. Only at stated scale at indicated sheet size

General Notes

external security roller shutters withrebated concealed guides. Shutter overhead boxes fitted internally. Guides and shutters colour matched to window frames

Proposed Clubhouse Plan - Site Ground Floor L1

| Suitability Code - Description |             |                |
|--------------------------------|-------------|----------------|
| S4 SUITABLE FOR STAGE APPROVAL |             |                |
| Sheet Scale                    | Date        |                |
| 1:100                          | 4/08/2015   |                |
| Total Sheets                   | Reviewed By |                |
| 12                             |             |                |
| Model File Name                |             |                |
| 22023 BGC Ext-Scheme R06.vwx   |             |                |
| Drawn By                       | Issue No.   | Current Revisi |
| Colin Wardle                   |             | Α              |
|                                |             |                |